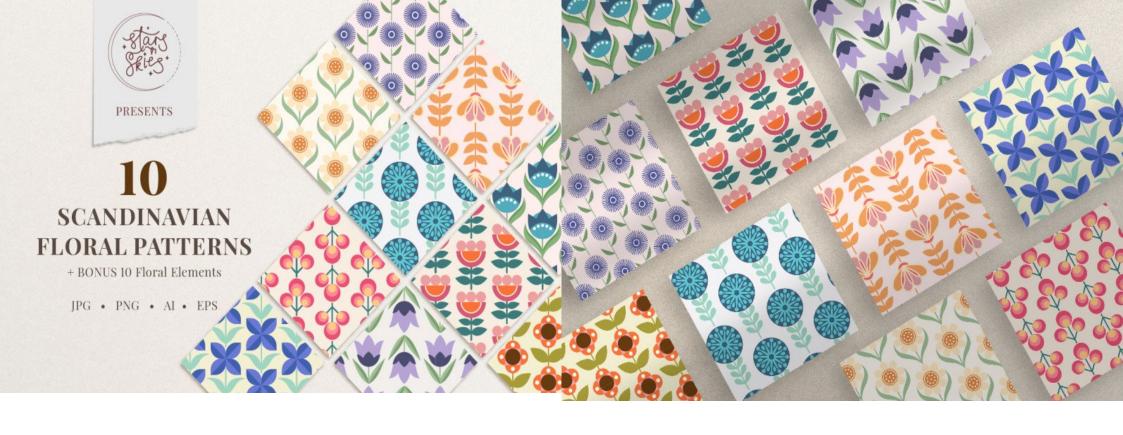

# SCANDINAVIAN FLORAL PATTERNS

SET - GOLD ALPHABET
WITH LEAF WATERCOLOR
LETTERS A TO Z

and Hezbs
frames and backgrounds