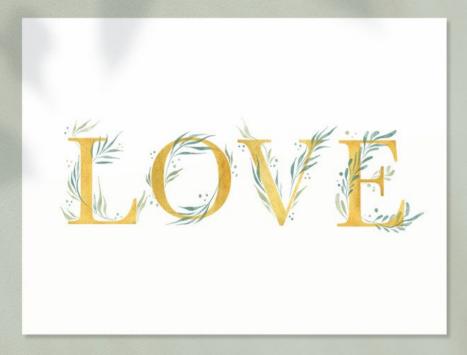

# SCANDINAVIAN FLORAL PATTERNS

SET - GOLD ALPHABET
WITH LEAF WATERCOLOR
LETTERS A TO Z

and Hezbs
frames and backgrounds