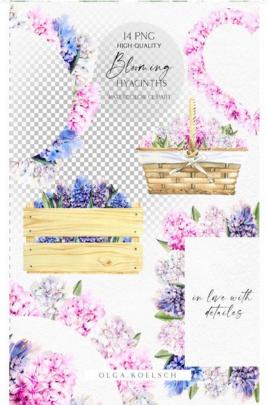

# WATERCOLOR ROSES AND ORCHIDS SET

WATERCOLOR SPRING FLOWERS CLIPART. PINK AND BLUE HYACINTH FLORAL FRAME

WATERCOLOR SUNFLOWER CLIPART, BOHO FLORAL SUMMER CLIPART