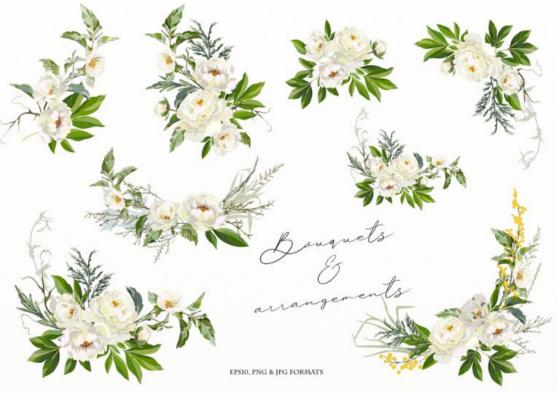

#### WHITE PEONIES

WATERCOLOR COLLECTION

PNG FILES, TRANSPARENT BACKGROUND SIZE APPROX. 2000x2000px./6.66x6.66"/17x17\*\*\*