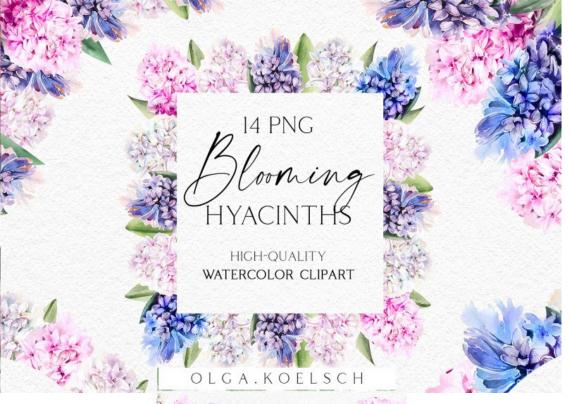

# WATERCOLOR ROSES AND ORCHIDS SET

WATERCOLOR SPRING FLOWERS CLIPART. PINK AND BLUE HYACINTH FLORAL FRAME

WATERCOLOR SUNFLOWER CLIPART, BOHO FLORAL SUMMER CLIPART