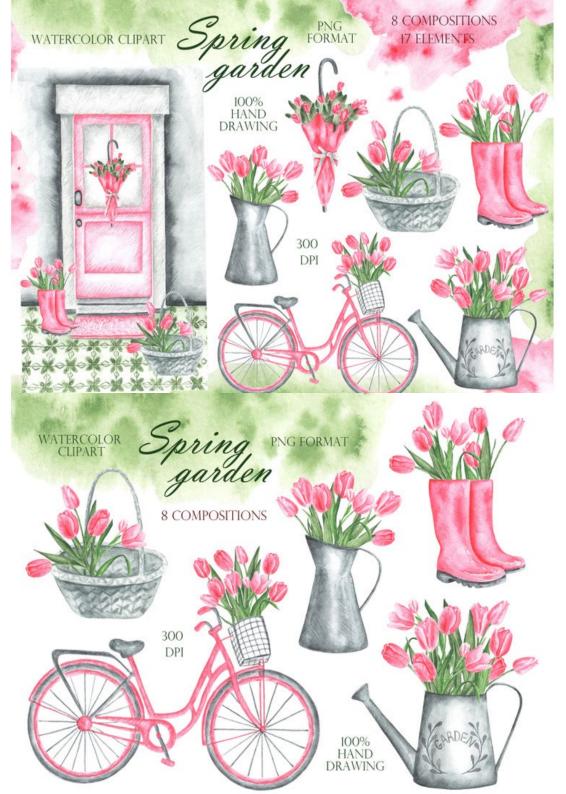

# HYDRANGEA AND ROSES ARRANGEMENTS

LOVE LETTERS MAIL **CLIPARTWATERCOLOR** FLORAL ENVELOPE CLIP ARTS VOL.1

**ILLUSTRATIONS** 

PINK TULIPS
WATERCOLOR CLIPART.
TULIPS CLIPART. SPRING
GARDEN