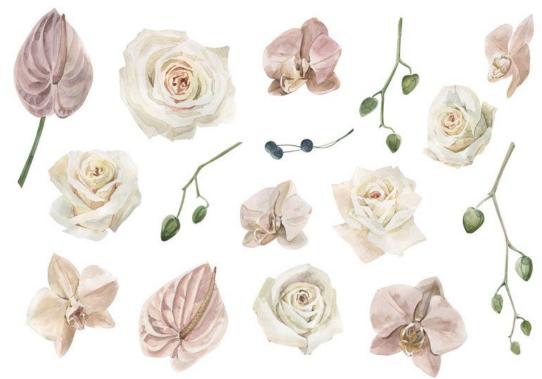

# WATERCOLOR ROSES AND ORCHIDS SET

WATERCOLOR SPRING FLOWERS CLIPART. PINK AND BLUE HYACINTH FLORAL FRAME

WATERCOLOR SUNFLOWER CLIPART, BOHO FLORAL SUMMER CLIPART