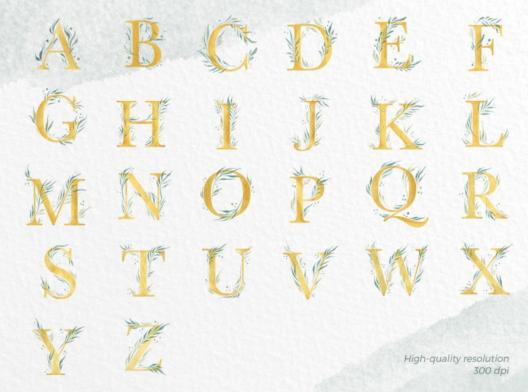

# SCANDINAVIAN FLORAL PATTERNS

SET - GOLD ALPHABET
WITH LEAF WATERCOLOR
LETTERS A TO Z

and Hezbs
frames and backgrounds