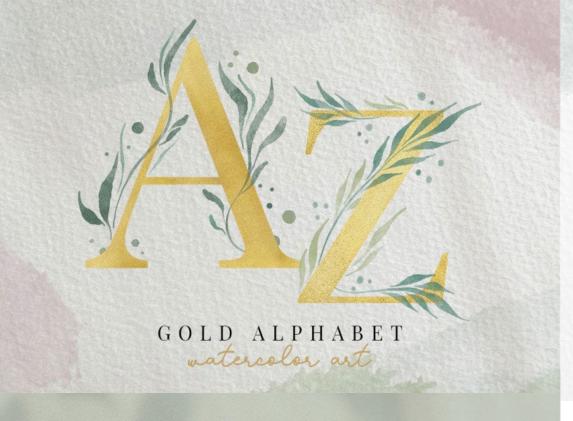

# SCANDINAVIAN FLORAL PATTERNS

SET - GOLD ALPHABET
WITH LEAF WATERCOLOR
LETTERS A TO Z

and Hezbs
frames and backgrounds