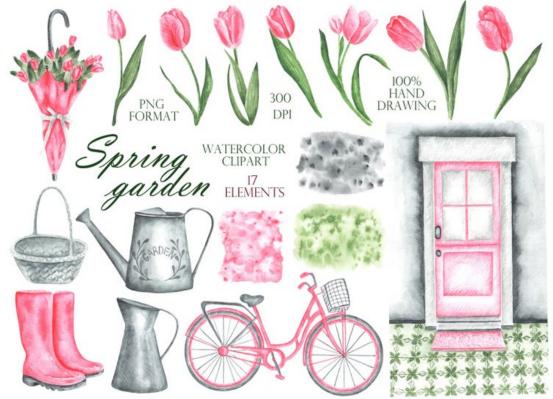

# HYDRANGEA AND ROSES ARRANGEMENTS

LOVE LETTERS MAIL **CLIPARTWATERCOLOR** FLORAL ENVELOPE CLIP ARTS VOL.1

**ILLUSTRATIONS** 

PINK TULIPS
WATERCOLOR CLIPART.
TULIPS CLIPART. SPRING
GARDEN