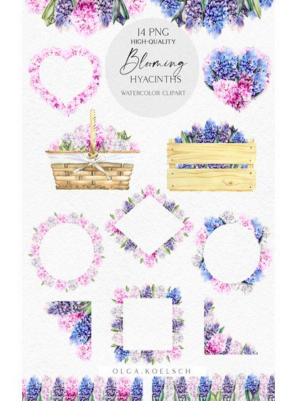

# WATERCOLOR ROSES AND ORCHIDS SET

WATERCOLOR SPRING FLOWERS CLIPART. PINK AND BLUE HYACINTH FLORAL FRAME

WATERCOLOR SUNFLOWER CLIPART, BOHO FLORAL SUMMER CLIPART