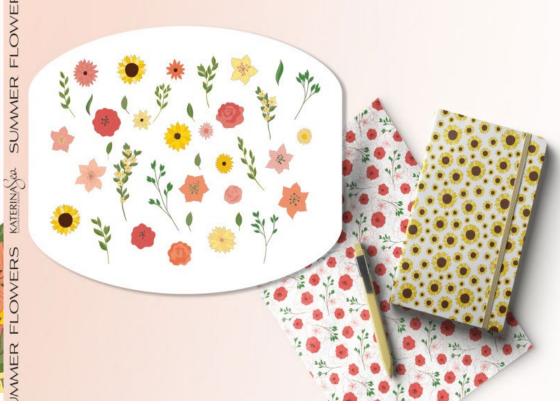

# SUMMER FLOWERS VECTOR COLLECTION

WATERCOLOR FLORAL ZODIAC CLIPART, ASTROLOGY CLIPART, CELESTIAL CLIPART

WATERCOLOR
HYDRANGEA VIOLET
DAISY LAVENDER
BOUQUETS FLOWER
CLIPART