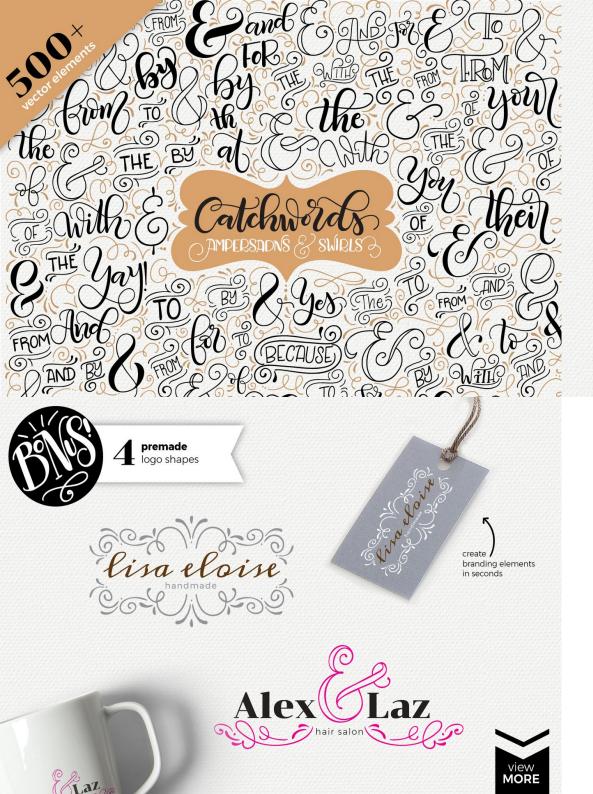

## BIG WATERCOLOR TEXTURES PACK



13 custom scene + Still objects + bonus

#### TOOLKIT&SCENE





TOOLKIT OBJECT CREATOR



#### BUSINESS LADY TOOLKIT MOCKUPS





**CATCHWORDS** 

By the form And with their your You at by the my so to the of and the so of which they was the yes?

#### CATCHWORDS, AMPERSANDS & SWIRLS





#### DECORATION TOOLKIT



#### EUCALYPTUS FLOWER MOCKUP BUNDLE

SOCIAL MEDIA IMAGE BUNDLE

### FEMININE O NEUTRAL

• IN 3 SUPER VERSATILE SIZES •









### **CREATE 'ON BRAND'**SOCIAL MEDIA POSTS

USE IN PHOTOSHOP, ILLUSTRATOR, CANVA, PICMONKEY AND MORE!



SQUARE IMAGES - IDEAL FOR INSTAGRAM & FACEBOOK



## FEMININE & NEUTRAL STOCK BUNDLE







#### **80 LOGO ORNAMENTS**



#### ORNATE BUNDLE





## POSTER & PICTURE FRAME MOCKUPS



+ HANDLETTERED WORDS





#### STATIONERY MOCKUP TOOLKIT



easily apply a gold effect to fonts and shapes



#### 34 Shapes

combine with fonts and colors, to create unique logo's



#### 30