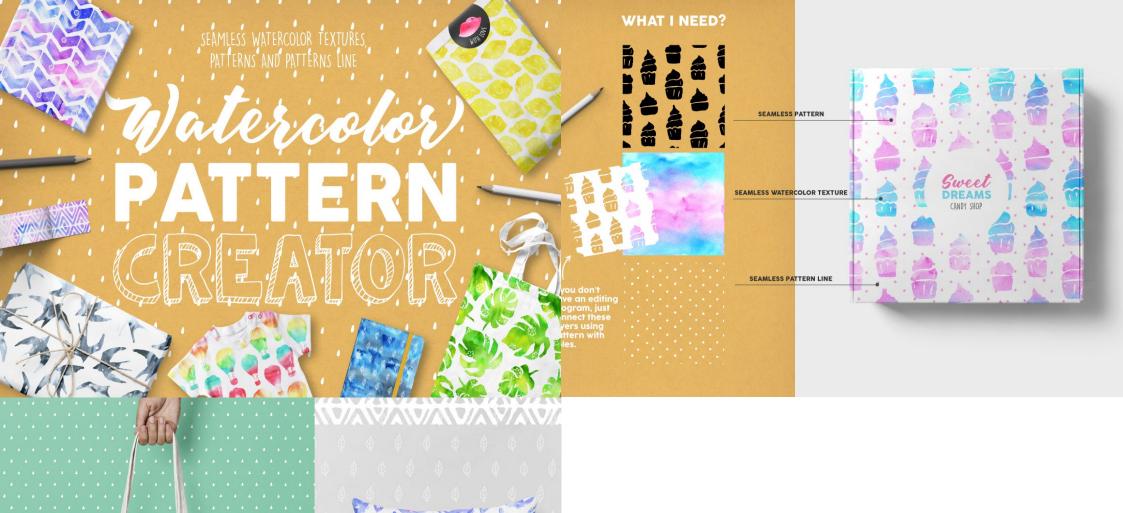

#### WATERCOLOR PATTERN CREATOR

Update: Added Circle Brushes and PNGs

(Click Image to see all of the brushes below)