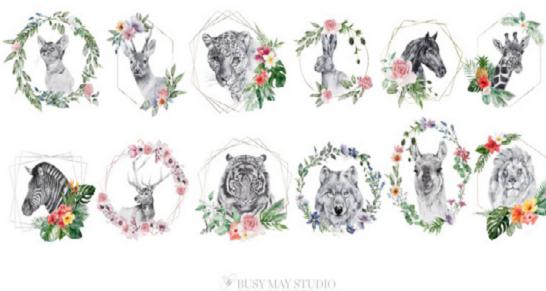

#### 12 animal portraits in frames individual PNG files / transparent background

# ANIMAL PORTRAITS WITH FLOWERS

BUSY MAY STUDIO

BABY CHICKEN.
WATERCOLOR CLIPART
FOR NURSERY ART