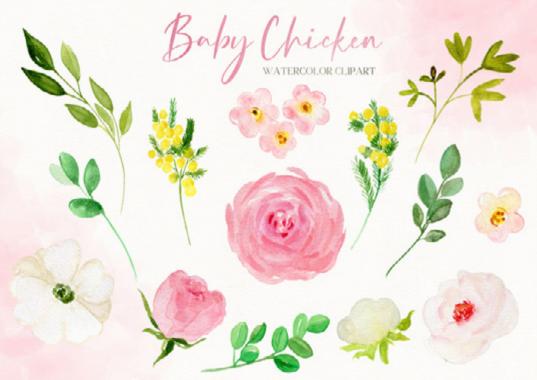

# ANIMAL PORTRAITS WITH FLOWERS

BUSY MAY STUDIO

BABY CHICKEN.
WATERCOLOR CLIPART
FOR NURSERY ART