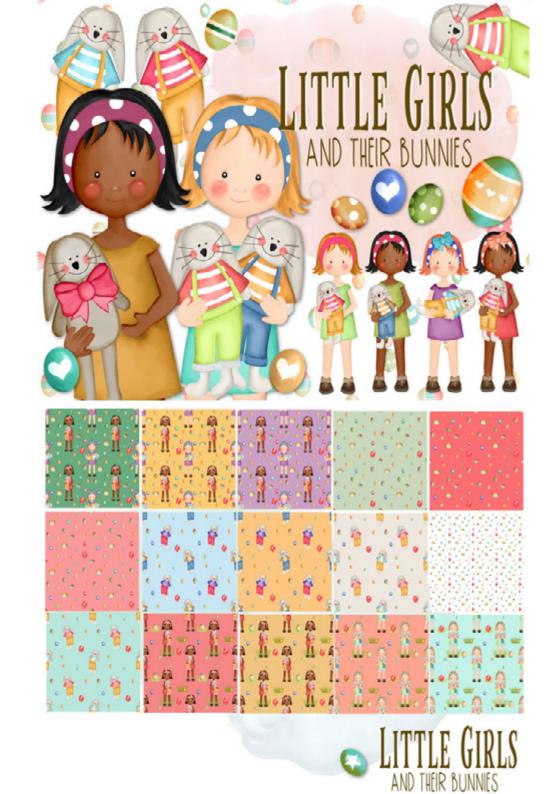

WINE



SOME





Sordan Saphie Designer

Tangerine



#### 10 EASTER CARDS



#### 12 animal portraits in frames individual PNG files / transparent background



#### 12 pre-made A4 posters

individual JPEG / ready to print and fiame



# ANIMAL PORTRAITS WITH FLOWERS

BUSY MAY STUDIO







BABY CHICKEN.
WATERCOLOR CLIPART
FOR NURSERY ART







# BLUE HYDRANGEAS & BLUSH ROSES GOLDEN FRAMES







### BUTTERFLIES AND BUGS WATERCOLOR SET



# BUTTERFLIES WATERCOLOR CLIPARTS









#### EASTER KIT #5







# EASTER SPRING CLIPART YELLOW TULIPS







#### FLOURISHING SPRING FLOWER WREATHS PNG





GARDEN BEETLES.
GRAPHIC COLLECTION







HERBARIUM. 60 REAL HERBARIUM ELEMENTS



8 READY-MADE COMPOSITIONS



HOPPY EASTER
SPRING BUNNIES
ILLUSTRATIONS SET



### IN THE GARDEN CLIPART SET





# LITTLE GIRLS AND THEIR BUNNIES







# RABBITS WATERCOLOR CLIPART





# SPRING BUNNIES CLIPART SET





### SPRING GARDEN CUTE ILLUSTRATIONS







SPRING TREE
ALPHABET
WATERCOLOR LETTERS









SUNNY SPRING.
WATERCOLOR CLIPART





WATERCOLOR EASTER SET





### WATERCOLOR FLORAL EASTER CROSS CLIPART







# WATERCOLOR SPRING BUNNIES







WATERCOLOR SPRING SET





# WELCOME SPRING! WATERCOLOR EASTER ILLUSTRATIONS





WOODLAND SPRING, CLIPART & PATTERNS