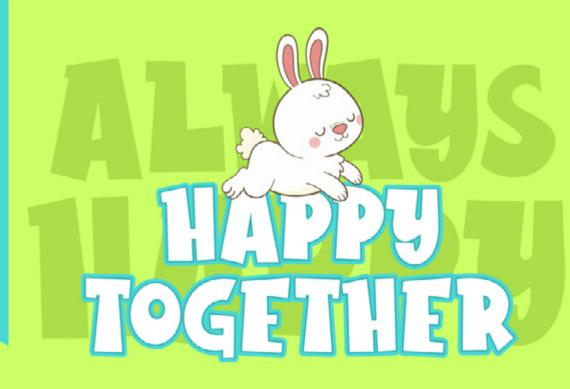

# Bunkie Bunny

use opentype features or easily access two letter pairs in any program!

Possibly

INTRODUCING

BARRIED 110

FUNNY, FANCY PLAYFUL FONT

RABBITO
ABCDEFGHIJKLMN
OPGRSTUVWXYZ
0123456789

~!#\$%^&\*(-)\_=+[|]{/}:;<?>,.