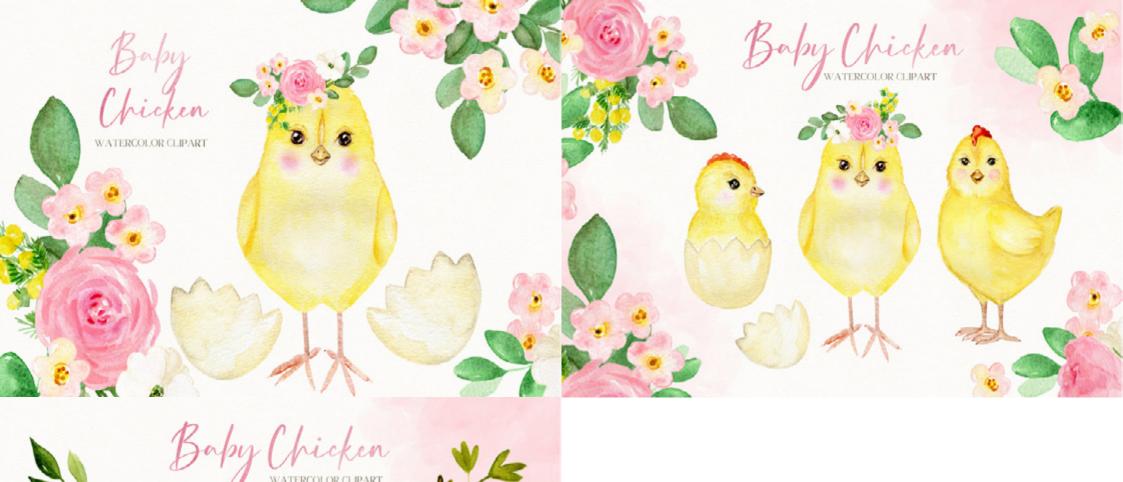

# ANIMAL PORTRAITS WITH FLOWERS

BUSY MAY STUDIO

BABY CHICKEN.
WATERCOLOR CLIPART
FOR NURSERY ART