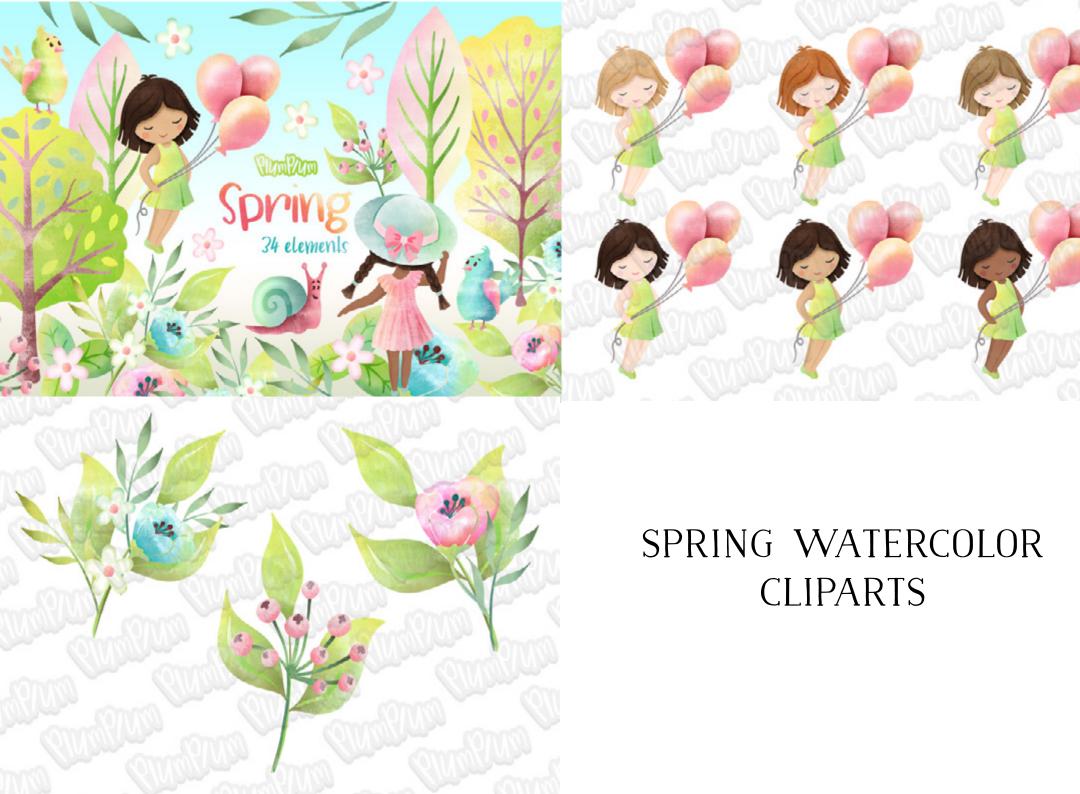

### SPRING GARDEN CUTE ILLUSTRATIONS

SPRING TREE
ALPHABET
WATERCOLOR LETTERS

SUNNY SPRING.
WATERCOLOR CLIPART

WATERCOLOR EASTER SET