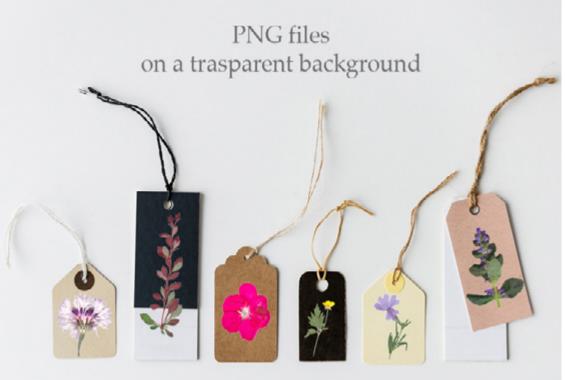

#### FLOURISHING SPRING FLOWER WREATHS PNG

GARDEN BEETLES.
GRAPHIC COLLECTION

HERBARIUM. 60 REAL HERBARIUM ELEMENTS

8 READY-MADE COMPOSITIONS

HOPPY EASTER
SPRING BUNNIES
ILLUSTRATIONS SET