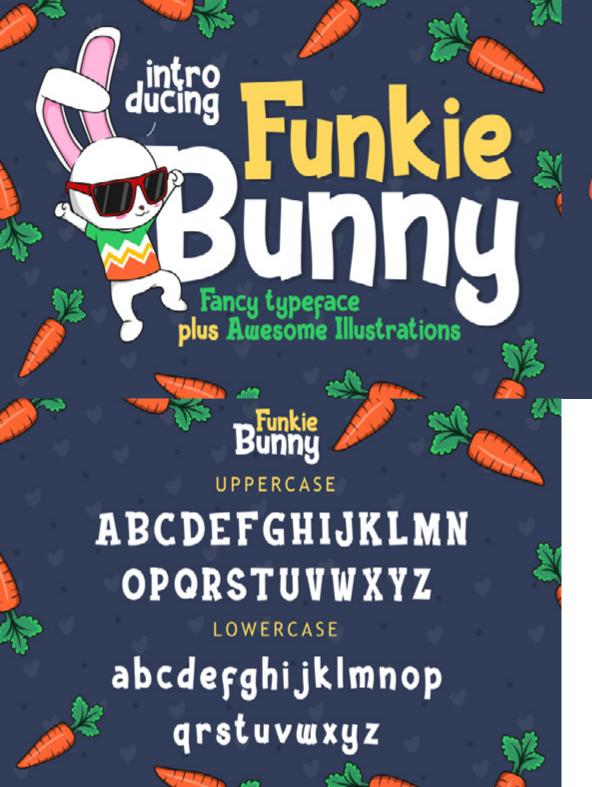

# Bunkie Bunny

use opentype features or easily access two letter pairs in any program!

Possibly

INTRODUCING

BARRIED 110

FUNNY, FANCY PLAYFUL FONT

RABBITO
ABCDEFGHIJKLMN
OPGRSTUVWXYZ
0123456789

~!#\$%^&\*(-)\_=+[|]{/}:;<?>,.