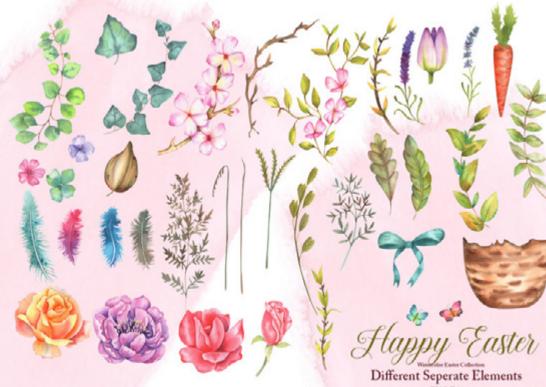

NIMAL PORTRAITS WITH FLOWERS

BUSY MAY STUDIO







BABY CHICKEN.
WATERCOLOR CLIPART
FOR NURSERY ART







# BLUE HYDRANGEAS & BLUSH ROSES GOLDEN FRAMES







### BUTTERFLIES AND BUGS WATERCOLOR SET



# BUTTERFLIES WATERCOLOR CLIPARTS









#### EASTER KIT #5







# EASTER SPRING CLIPART YELLOW TULIPS







#### FLOURISHING SPRING FLOWER WREATHS PNG





GARDEN BEETLES.
GRAPHIC COLLECTION







HERBARIUM. 60 REAL HERBARIUM ELEMENTS



8 READY-MADE COMPOSITIONS



HOPPY EASTER
SPRING BUNNIES
ILLUSTRATIONS SET



### IN THE GARDEN CLIPART SET





# LITTLE GIRLS AND THEIR BUNNIES







# RABBITS WATERCOLOR CLIPART





# SPRING BUNNIES CLIPART SET





### SPRING GARDEN CUTE ILLUSTRATIONS







SPRING TREE
ALPHABET
WATERCOLOR LETTERS









SUNNY SPRING.
WATERCOLOR CLIPART





WATERCOLOR EASTER SET





### WATERCOLOR FLORAL EASTER CROSS CLIPART







# WATERCOLOR SPRING BUNNIES







WATERCOLOR SPRING SET





# WELCOME SPRING! WATERCOLOR EASTER ILLUSTRATIONS





WOODLAND SPRING, CLIPART & PATTERNS