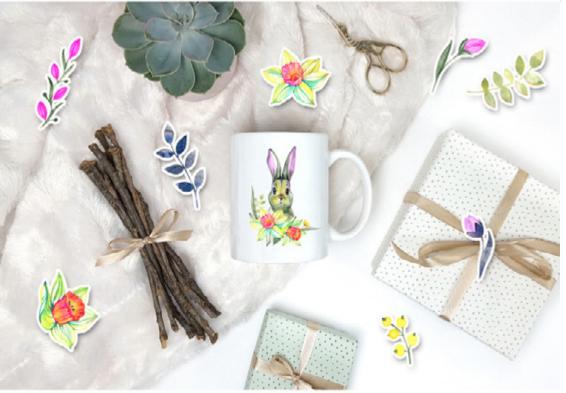

CLIPART
FOR NURSERY ART







# BLUE HYDRANGEAS & BLUSH ROSES GOLDEN FRAMES







### BUTTERFLIES AND BUGS WATERCOLOR SET



# BUTTERFLIES WATERCOLOR CLIPARTS









#### EASTER KIT #5







# EASTER SPRING CLIPART YELLOW TULIPS







#### FLOURISHING SPRING FLOWER WREATHS PNG





GARDEN BEETLES.
GRAPHIC COLLECTION







HERBARIUM. 60 REAL HERBARIUM ELEMENTS



8 READY-MADE COMPOSITIONS



HOPPY EASTER
SPRING BUNNIES
ILLUSTRATIONS SET



### IN THE GARDEN CLIPART SET





# LITTLE GIRLS AND THEIR BUNNIES







# RABBITS WATERCOLOR CLIPART





# SPRING BUNNIES CLIPART SET





### SPRING GARDEN CUTE ILLUSTRATIONS







SPRING TREE
ALPHABET
WATERCOLOR LETTERS









SUNNY SPRING.
WATERCOLOR CLIPART





WATERCOLOR EASTER SET





### WATERCOLOR FLORAL EASTER CROSS CLIPART







# WATERCOLOR SPRING BUNNIES







WATERCOLOR SPRING SET





# WELCOME SPRING! WATERCOLOR EASTER ILLUSTRATIONS





WOODLAND SPRING, CLIPART & PATTERNS