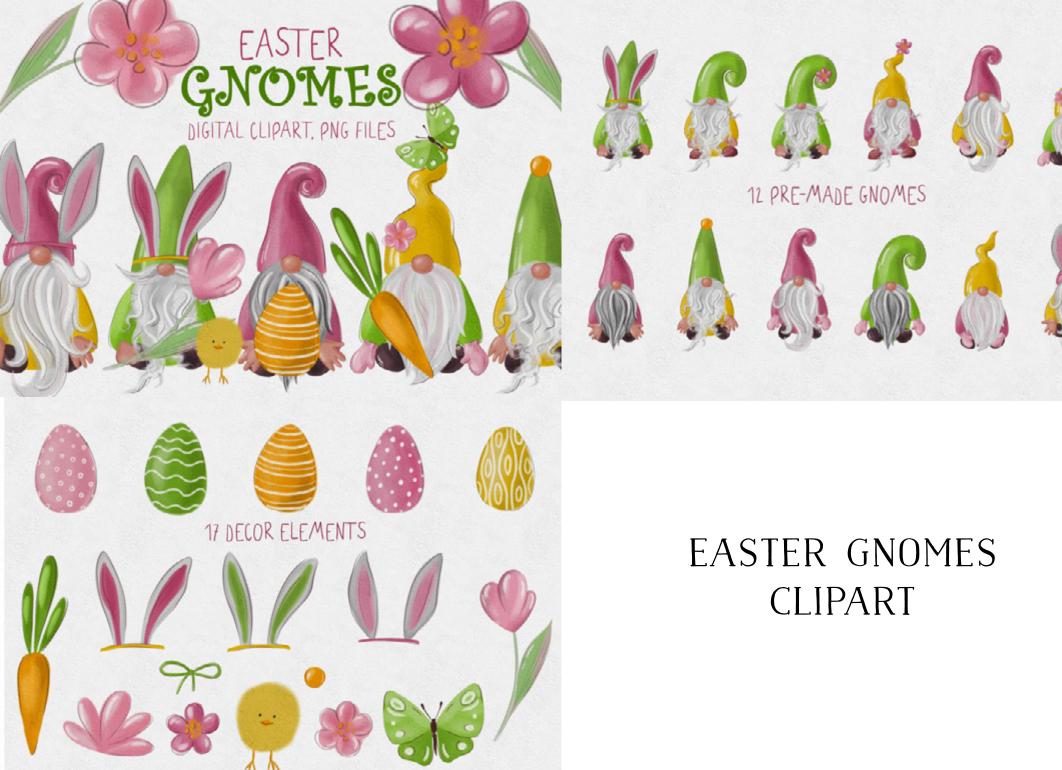

se Spanisch Swedish Zulu

# Bunkie Bunny



use opentype features or easily access two letter pairs in any program!











Possibly

INTRODUCING

BARRIED 110

FUNNY, FANCY PLAYFUL FONT



RABBITO
ABCDEFGHIJKLMN
OPGRSTUVWXYZ
0123456789

~!#\$%^&\*(-)\_=+[|]{/}:;<?>,.

RABBiTO



COFFEE
BECAUSE IT'S
TOO EARLY
FOR WINE



SOME





Sordan Saphie Designer

Tangerine



#### 10 EASTER CARDS



#### 12 animal portraits in frames individual PNG files / transparent background



#### 12 pre-made A4 posters

individual JPEG / ready to print and fiame



# ANIMAL PORTRAITS WITH FLOWERS

BUSY MAY STUDIO







BABY CHICKEN.
WATERCOLOR CLIPART
FOR NURSERY ART







# BLUE HYDRANGEAS & BLUSH ROSES GOLDEN FRAMES







### BUTTERFLIES AND BUGS WATERCOLOR SET



# BUTTERFLIES WATERCOLOR CLIPARTS









#### EASTER KIT #5







# EASTER SPRING CLIPART YELLOW TULIPS







#### FLOURISHING SPRING FLOWER WREATHS PNG





GARDEN BEETLES.
GRAPHIC COLLECTION







HERBARIUM. 60 REAL HERBARIUM ELEMENTS



8 READY-MADE COMPOSITIONS



HOPPY EASTER
SPRING BUNNIES
ILLUSTRATIONS SET



### IN THE GARDEN CLIPART SET





# LITTLE GIRLS AND THEIR BUNNIES







# RABBITS WATERCOLOR CLIPART





# SPRING BUNNIES CLIPART SET





### SPRING GARDEN CUTE ILLUSTRATIONS







SPRING TREE
ALPHABET
WATERCOLOR LETTERS









SUNNY SPRING.
WATERCOLOR CLIPART





WATERCOLOR EASTER SET





### WATERCOLOR FLORAL EASTER CROSS CLIPART







# WATERCOLOR SPRING BUNNIES







WATERCOLOR SPRING SET





# WELCOME SPRING! WATERCOLOR EASTER ILLUSTRATIONS





WOODLAND SPRING, CLIPART & PATTERNS