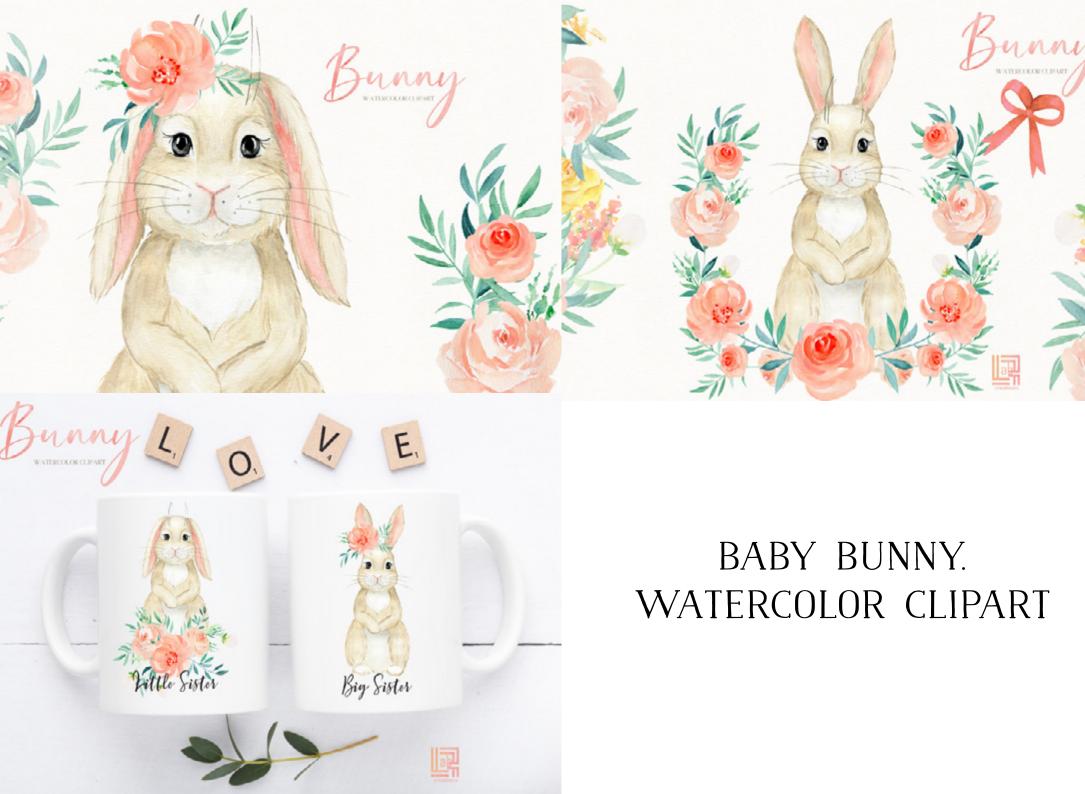

FONT

**MEET THE LETTERS** 

# ABCDEFCHI JKLMN®OPQ RSTUVWXXZ



# FLOAR Farmhouse sans font













Afrikaans Albanian Catalan Danish Dutch English German Icelandic Italian Norwegian Portugese Spanisch Swedish Zulu

# Bunkie Bunny



use opentype features or easily access two letter pairs in any program!











Possibly

INTRODUCING

BARRIED 110

FUNNY, FANCY PLAYFUL FONT



RABBITO
ABCDEFGHIJKLMN
OPGRSTUVWXYZ
0123456789

~!#\$%^&\*(-)\_=+[|]{/}:;<?>,.

RABBiTO



COFFEE
BECAUSE IT'S
TOO EARLY
FOR WINE



SOME





Sordan Saphie Designer

Tangerine



#### 10 EASTER CARDS



#### 12 animal portraits in frames individual PNG files / transparent background



#### 12 pre-made A4 posters

individual JPEG / ready to print and fiame



# ANIMAL PORTRAITS WITH FLOWERS

BUSY MAY STUDIO







BABY CHICKEN.
WATERCOLOR CLIPART
FOR NURSERY ART







# BLUE HYDRANGEAS & BLUSH ROSES GOLDEN FRAMES







### BUTTERFLIES AND BUGS WATERCOLOR SET



# BUTTERFLIES WATERCOLOR CLIPARTS









#### EASTER KIT #5







# EASTER SPRING CLIPART YELLOW TULIPS







#### FLOURISHING SPRING FLOWER WREATHS PNG





GARDEN BEETLES.
GRAPHIC COLLECTION







HERBARIUM. 60 REAL HERBARIUM ELEMENTS



8 READY-MADE COMPOSITIONS



HOPPY EASTER
SPRING BUNNIES
ILLUSTRATIONS SET



### IN THE GARDEN CLIPART SET





# LITTLE GIRLS AND THEIR BUNNIES







# RABBITS WATERCOLOR CLIPART





# SPRING BUNNIES CLIPART SET





### SPRING GARDEN CUTE ILLUSTRATIONS







SPRING TREE
ALPHABET
WATERCOLOR LETTERS









SUNNY SPRING.
WATERCOLOR CLIPART





WATERCOLOR EASTER SET





### WATERCOLOR FLO