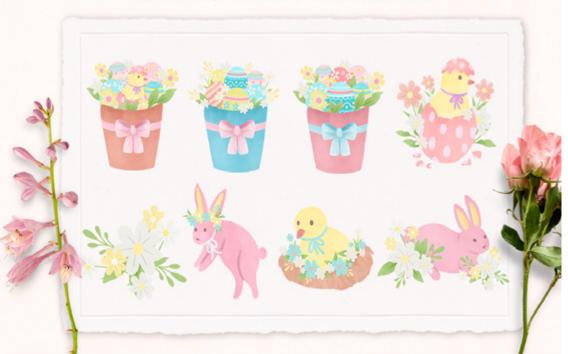

#### FLOURISHING SPRING FLOWER WREATHS PNG

GARDEN BEETLES.
GRAPHIC COLLECTION

HERBARIUM. 60 REAL HERBARIUM ELEMENTS

8 READY-MADE COMPOSITIONS

HOPPY EASTER
SPRING BUNNIES
ILLUSTRATIONS SET