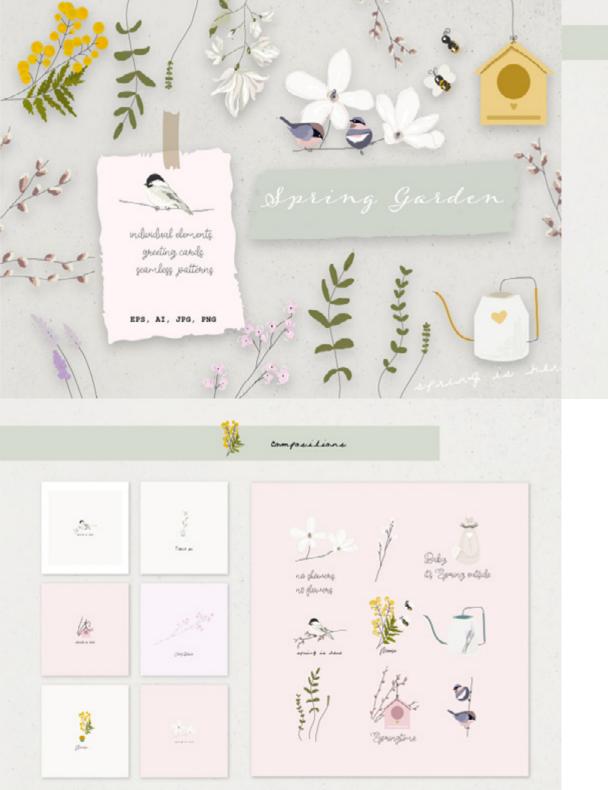

### SPRING GARDEN CUTE ILLUSTRATIONS

SPRING TREE
ALPHABET
WATERCOLOR LETTERS

SUNNY SPRING.
WATERCOLOR CLIPART

WATERCOLOR EASTER SET