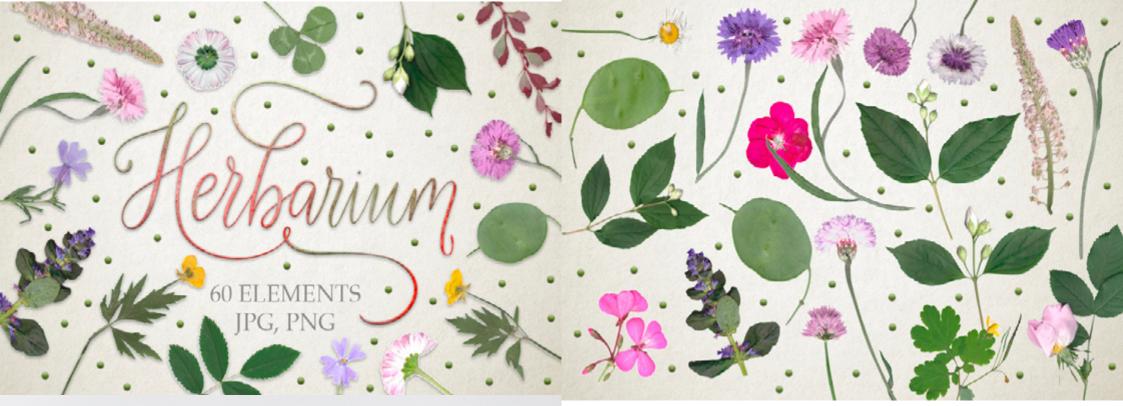

#### FLOURISHING SPRING FLOWER WREATHS PNG

GARDEN BEETLES.
GRAPHIC COLLECTION

HERBARIUM. 60 REAL HERBARIUM ELEMENTS

8 READY-MADE COMPOSITIONS

HOPPY EASTER
SPRING BUNNIES
ILLUSTRATIONS SET