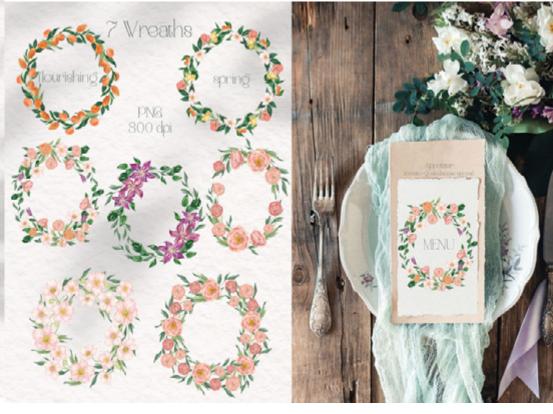

#### FLOURISHING SPRING FLOWER WREATHS PNG

GARDEN BEETLES.
GRAPHIC COLLECTION

HERBARIUM. 60 REAL HERBARIUM ELEMENTS

8 READY-MADE COMPOSITIONS

HOPPY EASTER
SPRING BUNNIES
ILLUSTRATIONS SET