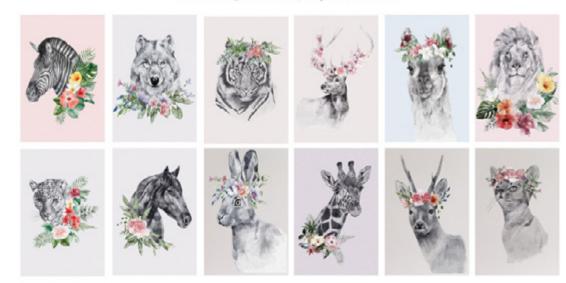

#### 12 pre-made A4 posters

individual JPEG / ready to print and fiame

# ANIMAL PORTRAITS WITH FLOWERS

BUSY MAY STUDIO

BABY CHICKEN.
WATERCOLOR CLIPART
FOR NURSERY ART