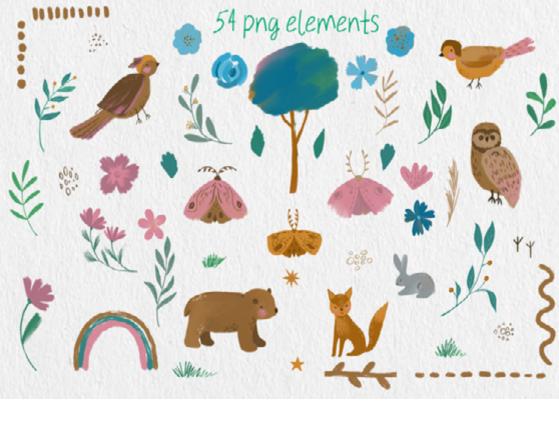

# WELCOME SPRING! WATERCOLOR EASTER ILLUSTRATIONS

WOODLAND SPRING, CLIPART & PATTERNS