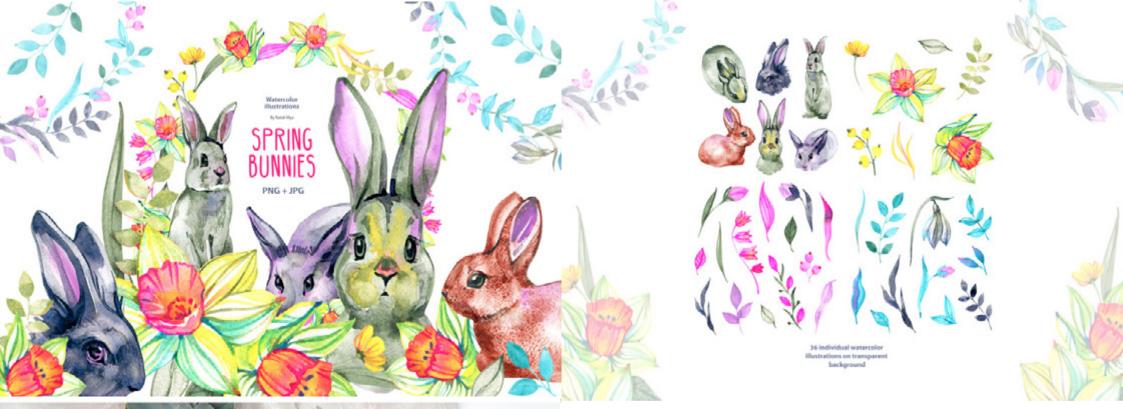

OR CLIPART
FOR NURSERY ART







# BLUE HYDRANGEAS & BLUSH ROSES GOLDEN FRAMES







### BUTTERFLIES AND BUGS WATERCOLOR SET



# BUTTERFLIES WATERCOLOR CLIPARTS









#### EASTER KIT #5







# EASTER SPRING CLIPART YELLOW TULIPS







#### FLOURISHING SPRING FLOWER WREATHS PNG





GARDEN BEETLES.
GRAPHIC COLLECTION







HERBARIUM. 60 REAL HERBARIUM ELEMENTS



8 READY-MADE COMPOSITIONS



HOPPY EASTER
SPRING BUNNIES
ILLUSTRATIONS SET



### IN THE GARDEN CLIPART SET





# LITTLE GIRLS AND THEIR BUNNIES







# RABBITS WATERCOLOR CLIPART





# SPRING BUNNIES CLIPART SET





### SPRING GARDEN CUTE ILLUSTRATIONS







SPRING TREE
ALPHABET
WATERCOLOR LETTERS









SUNNY SPRING.
WATERCOLOR CLIPART





WATERCOLOR EASTER SET





### WATERCOLOR FLORAL EASTER CROSS CLIPART







# WATERCOLOR SPRING BUNNIES







WATERCOLOR SPRING SET





# WELCOME SPRING! WATERCOLOR EASTER ILLUSTRATIONS





WOODLAND SPRING, CLIPART & PATTERNS