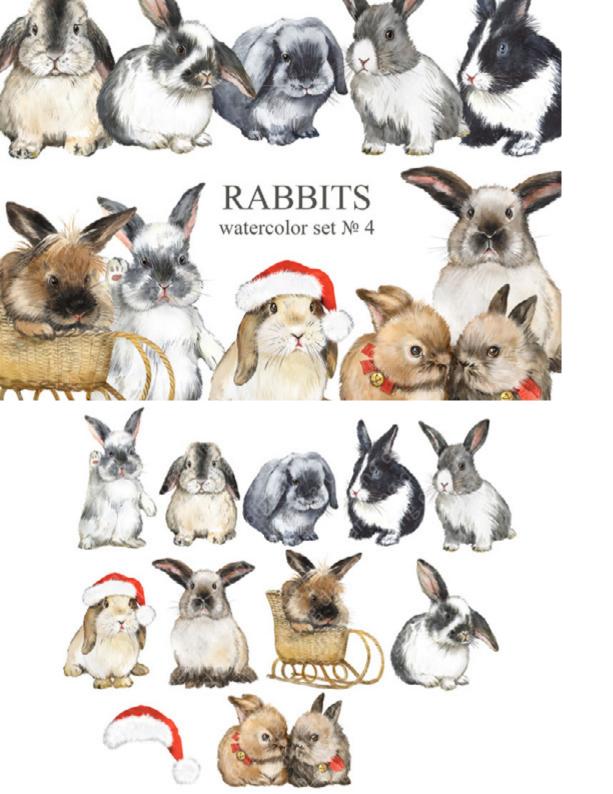

Tangerine



#### 10 EASTER CARDS



#### 12 animal portraits in frames individual PNG files / transparent background



#### 12 pre-made A4 posters

individual JPEG / ready to print and fiame



# ANIMAL PORTRAITS WITH FLOWERS

BUSY MAY STUDIO







BABY CHICKEN.
WATERCOLOR CLIPART
FOR NURSERY ART







# BLUE HYDRANGEAS & BLUSH ROSES GOLDEN FRAMES







### BUTTERFLIES AND BUGS WATERCOLOR SET



# BUTTERFLIES WATERCOLOR CLIPARTS









#### EASTER KIT #5







# EASTER SPRING CLIPART YELLOW TULIPS







#### FLOURISHING SPRING FLOWER WREATHS PNG





GARDEN BEETLES.
GRAPHIC COLLECTION







HERBARIUM. 60 REAL HERBARIUM ELEMENTS



8 READY-MADE COMPOSITIONS



HOPPY EASTER
SPRING BUNNIES
ILLUSTRATIONS SET



### IN THE GARDEN CLIPART SET





# LITTLE GIRLS AND THEIR BUNNIES







# RABBITS WATERCOLOR CLIPART





# SPRING BUNNIES CLIPART SET





### SPRING GARDEN CUTE ILLUSTRATIONS







SPRING TREE
ALPHABET
WATERCOLOR LETTERS









SUNNY SPRING.
WATERCOLOR CLIPART





WATERCOLOR EASTER SET





### WATERCOLOR FLORAL EASTER CROSS CLIPART







# WATERCOLOR SPRING BUNNIES







WATERCOLOR SPRING SET





# WELCOME SPRING! WATERCOLOR EASTER ILLUSTRATIONS





WOODLAND SPRING, CLIPART & PATTERNS