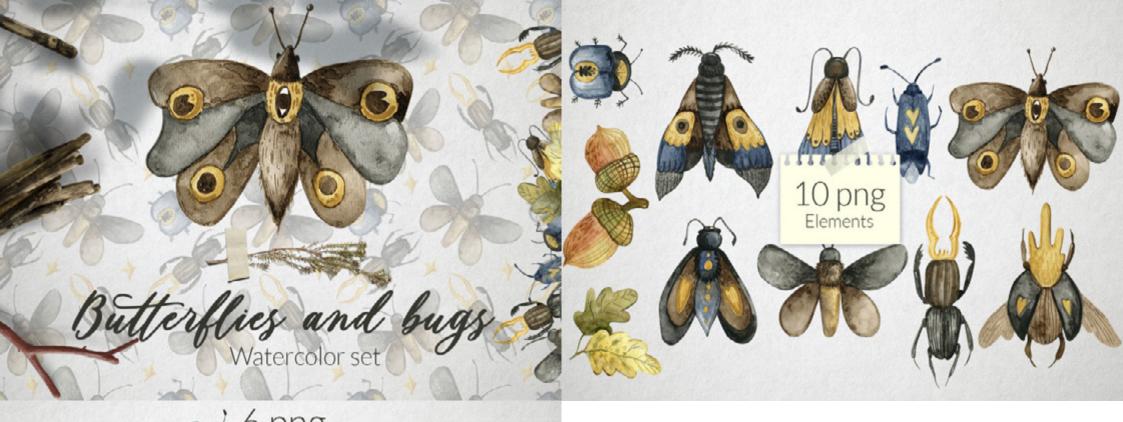

kaans Albanian Catalan Danish Dutch English German Icelandic Italian Norwegian Portugese Spanisch Swedish Zulu

# Bunkie Bunny



use opentype features or easily access two letter pairs in any program!











Possibly

INTRODUCING

BARRIED 110

FUNNY, FANCY PLAYFUL FONT



RABBITO
ABCDEFGHIJKLMN
OPGRSTUVWXYZ
0123456789

~!#\$%^&\*(-)\_=+[|]{/}:;<?>,.

RABBiTO



COFFEE
BECAUSE IT'S
TOO EARLY
FOR WINE



SOME





Sordan Saphie Designer

Tangerine



#### 10 EASTER CARDS



#### 12 animal portraits in frames individual PNG files / transparent background



#### 12 pre-made A4 posters

individual JPEG / ready to print and fiame



# ANIMAL PORTRAITS WITH FLOWERS

BUSY MAY STUDIO







BABY CHICKEN.
WATERCOLOR CLIPART
FOR NURSERY ART







# BLUE HYDRANGEAS & BLUSH ROSES GOLDEN FRAMES







### BUTTERFLIES AND BUGS WATERCOLOR SET



# BUTTERFLIES WATERCOLOR CLIPARTS









#### EASTER KIT #5







# EASTER SPRING CLIPART YELLOW TULIPS







#### FLOURISHING SPRING FLOWER WREATHS PNG





GARDEN BEETLES.
GRAPHIC COLLECTION







HERBARIUM. 60 REAL HERBARIUM ELEMENTS



8 READY-MADE COMPOSITIONS



HOPPY EASTER
SPRING BUNNIES
ILLUSTRATIONS SET



### IN THE GARDEN CLIPART SET





# LITTLE GIRLS AND THEIR BUNNIES







# RABBITS WATERCOLOR CLIPART





# SPRING BUNNIES CLIPART SET





### SPRING GARDEN CUTE ILLUSTRATIONS







SPRING TREE
ALPHABET
WATERCOLOR LETTERS









SUNNY SPRING.
WATERCOLOR CLIPART





WATERCOLOR EASTER SET





### WATERCOLOR FLORAL EASTER CROSS CLIPART







# WATERCOLOR SPRING BUNNIES







WATERCOLOR SPRING SET





# WELCOME SPRIN