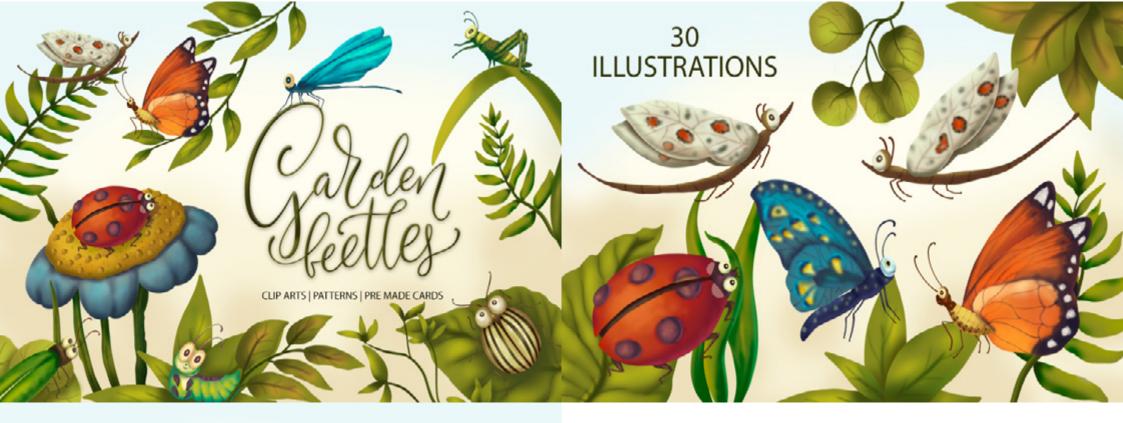

#### FLOURISHING SPRING FLOWER WREATHS PNG

GARDEN BEETLES.
GRAPHIC COLLECTION

HERBARIUM. 60 REAL HERBARIUM ELEMENTS

8 READY-MADE COMPOSITIONS

HOPPY EASTER
SPRING BUNNIES
ILLUSTRATIONS SET