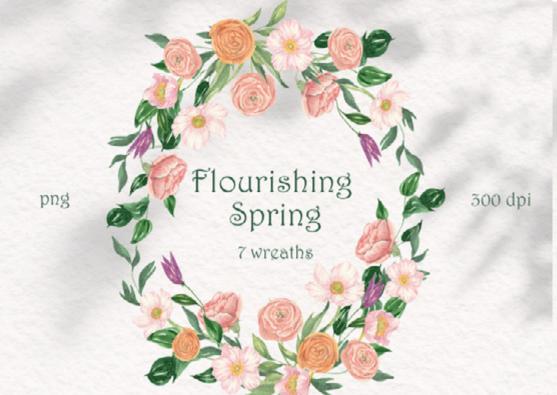

#### FLOURISHING SPRING FLOWER WREATHS PNG

GARDEN BEETLES.
GRAPHIC COLLECTION

HERBARIUM. 60 REAL HERBARIUM ELEMENTS

8 READY-MADE COMPOSITIONS

HOPPY EASTER
SPRING BUNNIES
ILLUSTRATIONS SET