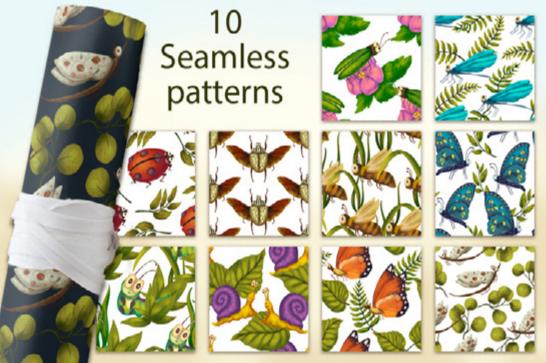

#### FLOURISHING SPRING FLOWER WREATHS PNG

GARDEN BEETLES.
GRAPHIC COLLECTION

HERBARIUM. 60 REAL HERBARIUM ELEMENTS

8 READY-MADE COMPOSITIONS

HOPPY EASTER
SPRING BUNNIES
ILLUSTRATIONS SET