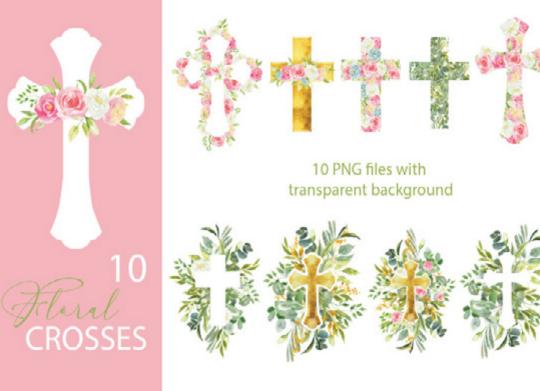

S

BUSY MAY STUDIO







BABY CHICKEN.
WATERCOLOR CLIPART
FOR NURSERY ART







# BLUE HYDRANGEAS & BLUSH ROSES GOLDEN FRAMES







### BUTTERFLIES AND BUGS WATERCOLOR SET



# BUTTERFLIES WATERCOLOR CLIPARTS









#### EASTER KIT #5







# EASTER SPRING CLIPART YELLOW TULIPS







#### FLOURISHING SPRING FLOWER WREATHS PNG





GARDEN BEETLES.
GRAPHIC COLLECTION







HERBARIUM. 60 REAL HERBARIUM ELEMENTS



8 READY-MADE COMPOSITIONS



HOPPY EASTER
SPRING BUNNIES
ILLUSTRATIONS SET



### IN THE GARDEN CLIPART SET





# LITTLE GIRLS AND THEIR BUNNIES







# RABBITS WATERCOLOR CLIPART





# SPRING BUNNIES CLIPART SET





### SPRING GARDEN CUTE ILLUSTRATIONS







SPRING TREE
ALPHABET
WATERCOLOR LETTERS









SUNNY SPRING.
WATERCOLOR CLIPART





WATERCOLOR EASTER SET





### WATERCOLOR FLORAL EASTER CROSS CLIPART







# WATERCOLOR SPRING BUNNIES







WATERCOLOR SPRING SET





# WELCOME SPRING! WATERCOLOR EASTER ILLUSTRATIONS





WOODLAND SPRING, CLIPART & PATTERNS