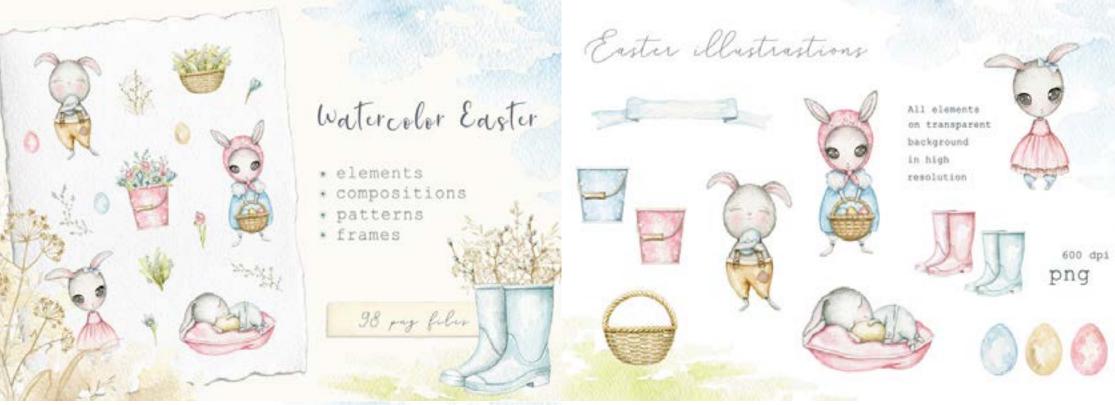

EASTER RABBIT.
WATERCOLOR SET





HAPPY EASTER.
WATERCOLOR
ELEMENTS CLIPART







## WATERCOLOR EASTER COLLECTION





EASTER WATERCOLOR CLIPART, 50 DIGITAL SPRING ELEMENTS





# VINTAGE EASTER BUNNIES & EGGS WATERCOLOR CLIPART





#### WATERCOLOR EASTER



## HAPPY EASTER. SPRING WATERCOLORS





## EASTER ANIMALS WATERCOLOR



EASTER PNG, WATERCOLOR WOOD CROSS





# NATURAL RUSTIC BOHO EASTER WATERCOLOR CLIPART





### EASTER BUNNY FLOWERS CLIPART





EASTER BUNS EGGS
CLIPART LILY OF THE
VALLEY ROSES SPRING
FLOWERS







WATERCOLOR HAPPY
EASTER SPRING
CLIPART





### HAPPY EASTER CLIPART





## EASTER DECOR











WATERCOLOR EASTER
BUNNY GNOMES
COLLECTION





### EASTER GNOMES CLIPART





EASTER TRANSPORTATION CLIPART



#### WATERCOLOR CUTE EASTER DAY CLIPART



## WATERCOLOR CUTE EASTER DAY CLIPART





RABBIT ALPHABETS
AND NUMBERS





HAPPY BUNNY CLIPART





### EASTER BUNNY EARS CLIPART





#### 30 Cute Easter Animals & Elements

Available in transparent PNG and JPG in 300 DPI



## HELLO EAS