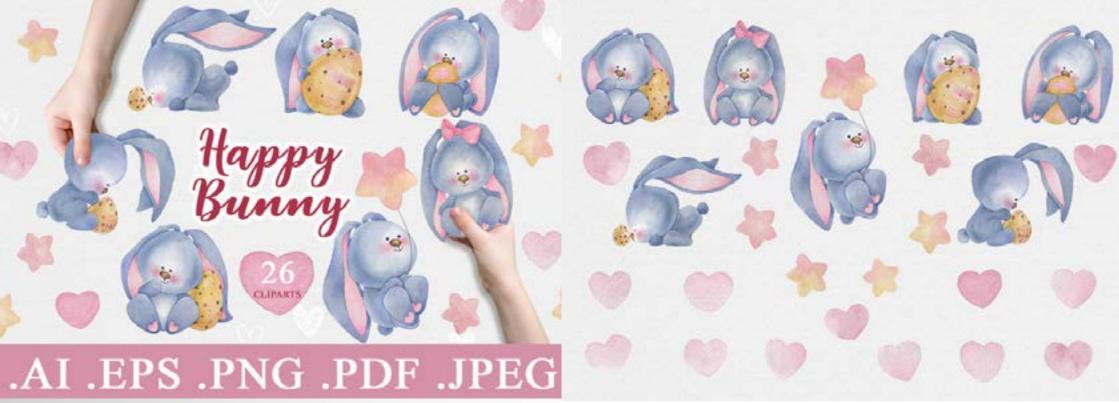

## WATERCOLOR CUTE EASTER DAY CLIPART

RABBIT ALPHABETS
AND NUMBERS

HAPPY BUNNY CLIPART