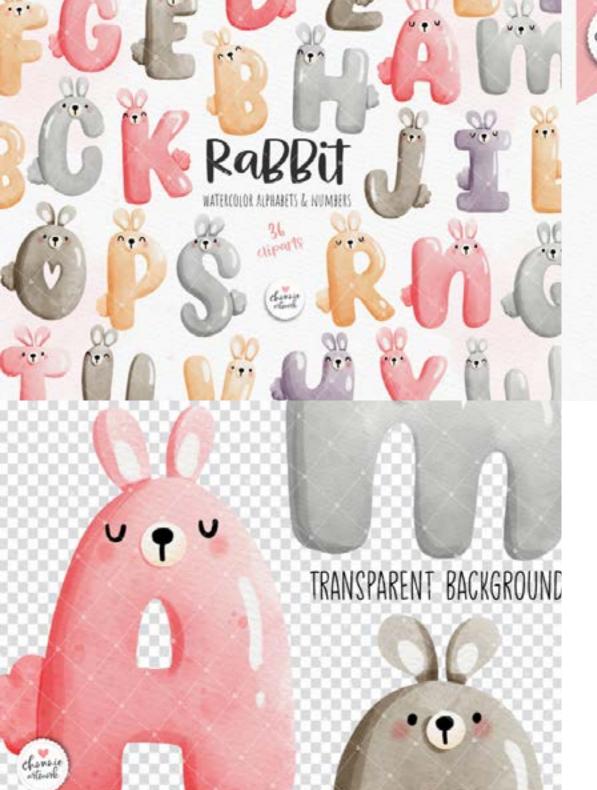

## WATERCOLOR CUTE EASTER DAY CLIPART

RABBIT ALPHABETS
AND NUMBERS

HAPPY BUNNY CLIPART