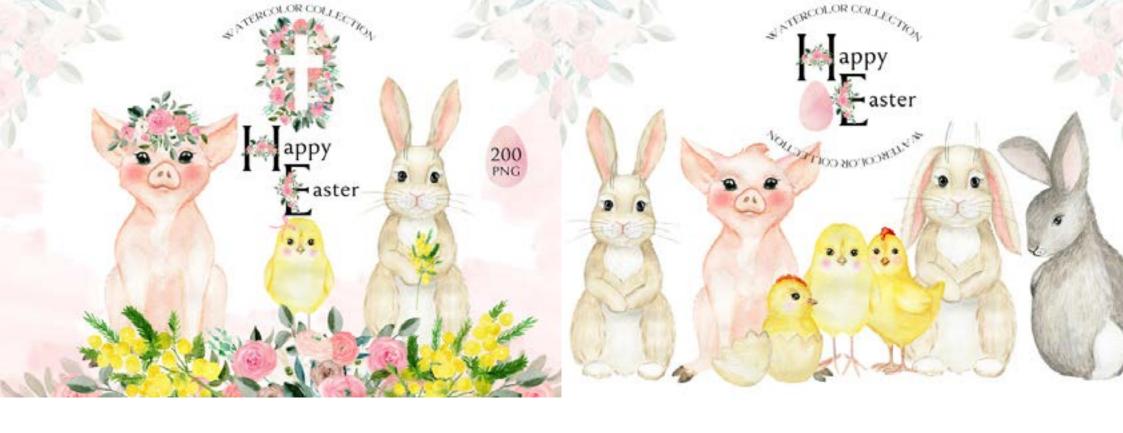

## HAPPY EASTER. SPRING WATERCOLORS

## EASTER ANIMALS WATERCOLOR

EASTER PNG, WATERCOLOR WOOD CROSS