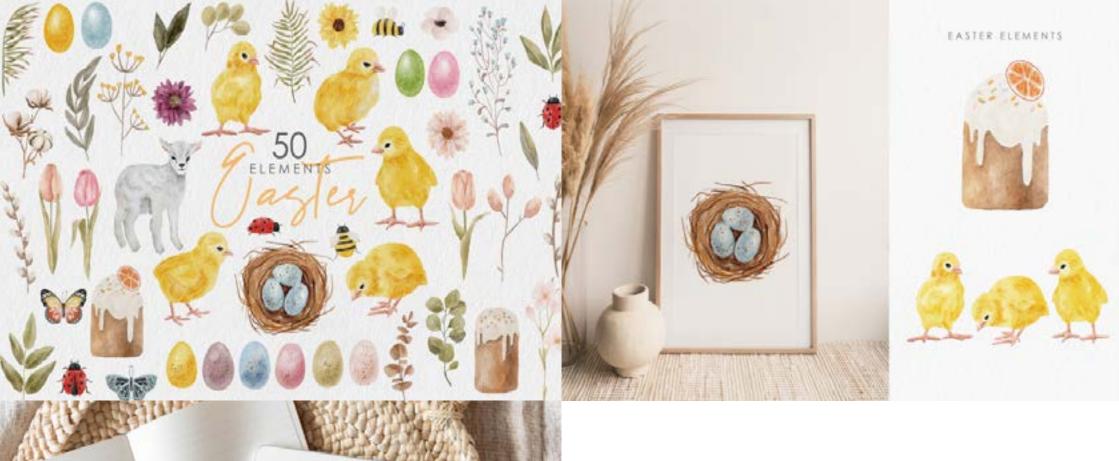

## WATERCOLOR EASTER COLLECTION

EASTER WATERCOLOR CLIPART, 50 DIGITAL SPRING ELEMENTS