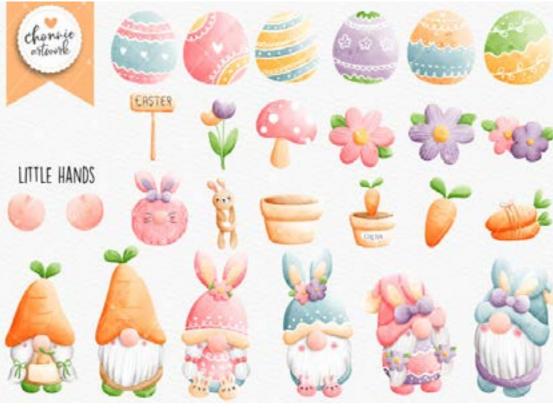

EASTER RABBIT.
WATERCOLOR SET





HAPPY EASTER.
WATERCOLOR
ELEMENTS CLIPART







## WATERCOLOR EASTER COLLECTION





EASTER WATERCOLOR CLIPART, 50 DIGITAL SPRING ELEMENTS





# VINTAGE EASTER BUNNIES & EGGS WATERCOLOR CLIPART





#### WATERCOLOR EASTER



## HAPPY EASTER. SPRING WATERCOLORS





## EASTER ANIMALS WATERCOLOR



EASTER PNG, WATERCOLOR WOOD CROSS





# NATURAL RUSTIC BOHO EASTER WATERCOLOR CLIPART





### EASTER BUNNY FLOWERS CLIPART





EASTER BUNS EGGS
CLIPART LILY OF THE
VALLEY ROSES SPRING
FLOWERS







WATERCOLOR HAPPY
EASTER SPRING
CLIPART





### HAPPY EASTER CLIPART





## EASTER DECOR











WATERCOLOR EASTER
BUNNY GNOMES
COLLECTION





### EASTER GNOMES CLIPART





EASTER TRANSPORTATION CLIPART



#### WATERCOLOR CUTE EASTER DAY CLIPART



## WATERCOLOR CUTE EASTER DAY CLIPART





RABBIT ALPHABETS
AND NUMBERS





HAPPY BUNNY CLIPART





### EASTER BUNNY EARS CLIPART





#### 30 Cute Easter Animals & Elements

Available in transparent PNG and JPG in 300 DPI



## HELLO EASTER GRAPHIC COLLECTION