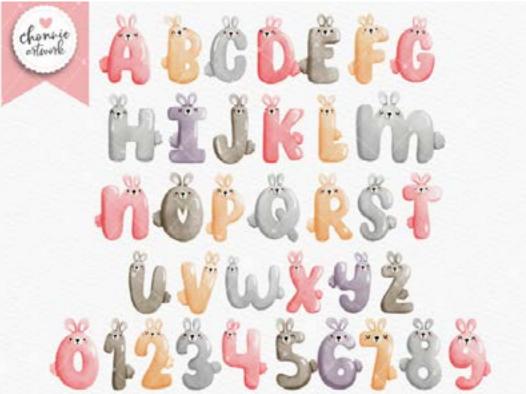

## WATERCOLOR CUTE EASTER DAY CLIPART

RABBIT ALPHABETS
AND NUMBERS

HAPPY BUNNY CLIPART