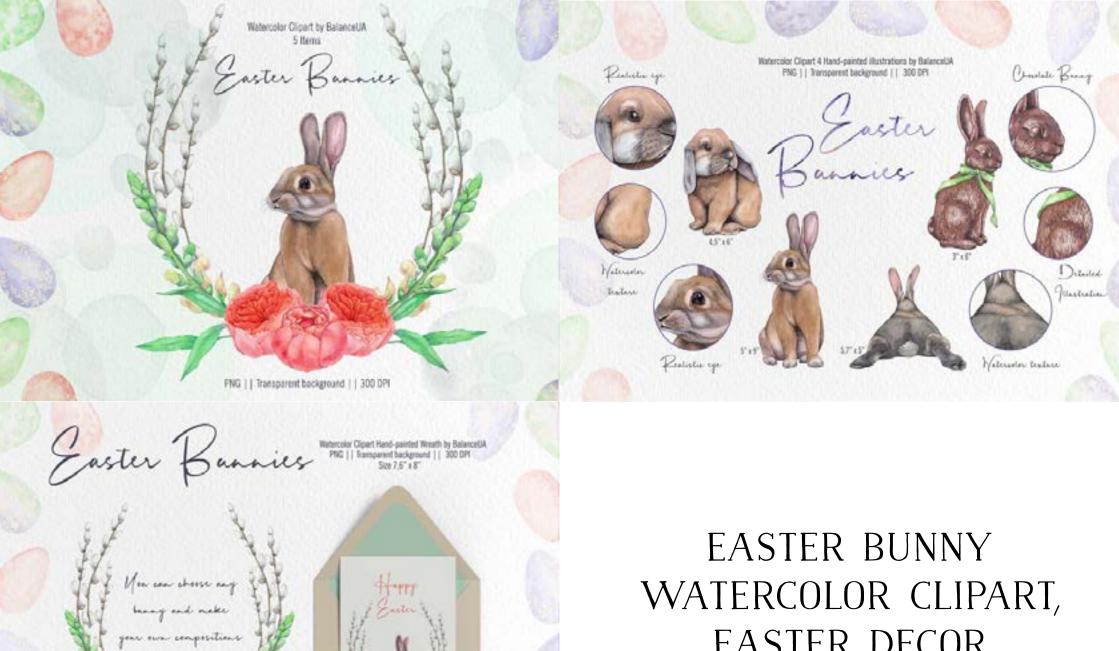

EASTER RABBIT.
WATERCOLOR SET





HAPPY EASTER.
WATERCOLOR
ELEMENTS CLIPART







## WATERCOLOR EASTER COLLECTION





EASTER WATERCOLOR CLIPART, 50 DIGITAL SPRING ELEMENTS





# VINTAGE EASTER BUNNIES & EGGS WATERCOLOR CLIPART





#### WATERCOLOR EASTER



## HAPPY EASTER. SPRING WATERCOLORS





## EASTER ANIMALS WATERCOLOR



EASTER PNG, WATERCOLOR WOOD CROSS





# NATURAL RUSTIC BOHO EASTER WATERCOLOR CLIPART





### EASTER BUNNY FLOWERS CLIPART





EASTER BUNS EGGS
CLIPART LILY OF THE
VALLEY ROSES SPRING
FLOWERS







WATERCOLOR HAPPY
EASTER SPRING
CLIPART





### HAPPY EASTER CLIPART





## EASTER DECOR











WATERCOLOR EASTER
BUNNY GNOMES
COLLECTION





### EASTER GNOMES CLIPART





EASTER TRANSPORTATION CLIPART



#### WATERCOLOR CUTE EASTER DAY CLIPART



## WATERCOLOR CUTE EASTER DAY CLIPART





RABBIT ALPHABETS
AND NUMBERS





HAPPY BUNNY CLIPART





### EASTER BUNNY EARS CLIPART





#### 30 Cute Easter Animals & Elements

Available in transparent PNG and JPG in 300 DPI



## HELLO EASTER GRAPHIC COLLECTION