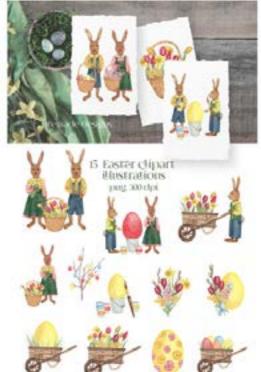

EASTER RABBIT.
WATERCOLOR SET





HAPPY EASTER.
WATERCOLOR
ELEMENTS CLIPART







## WATERCOLOR EASTER COLLECTION





EASTER WATERCOLOR CLIPART, 50 DIGITAL SPRING ELEMENTS





# VINTAGE EASTER BUNNIES & EGGS WATERCOLOR CLIPART





#### WATERCOLOR EASTER



## HAPPY EASTER. SPRING WATERCOLORS





## EASTER ANIMALS WATERCOLOR



EASTER PNG, WATERCOLOR WOOD CROSS





# NATURAL RUSTIC BOHO EASTER WATERCOLOR CLIPART





### EASTER BUNNY FLOWERS CLIPART





EASTER BUNS EGGS
CLIPART LILY OF THE
VALLEY ROSES SPRING
FLOWERS







WATERCOLOR HAPPY
EASTER SPRING
CLIPART





### HAPPY EASTER CLIPART





## EASTER DECOR











WATERCOLOR EASTER
BUNNY GNOMES
COLLECTION





### EASTER GNOMES CLIPART





EASTER TRANSPORTATION CLIPART



#### WATERCOLOR CUTE EASTER DAY CLIPART



## WATERCOLOR CUTE EASTER DAY CLIPART





RABBIT ALPHABETS
AND NUMBERS





HAPPY BUNNY CLIPART





### EASTER BUNNY EARS CLIPART





#### 30 Cute Easter Animals & Elements

Available