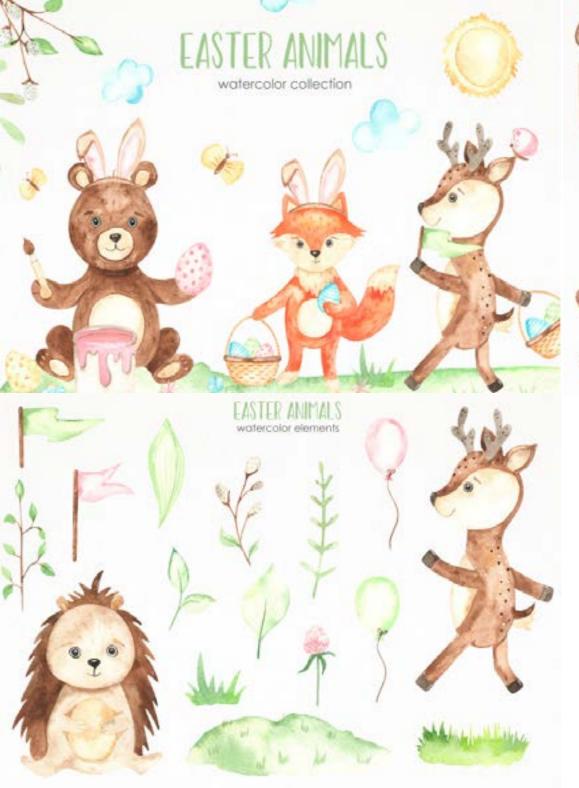

## EASTER ANIMALS WATERCOLOR

EASTER PNG, WATERCOLOR WOOD CROSS

#### 30 Cute Easter Animals & Elements

Available in transparent PNG and JPG in 300 DPI