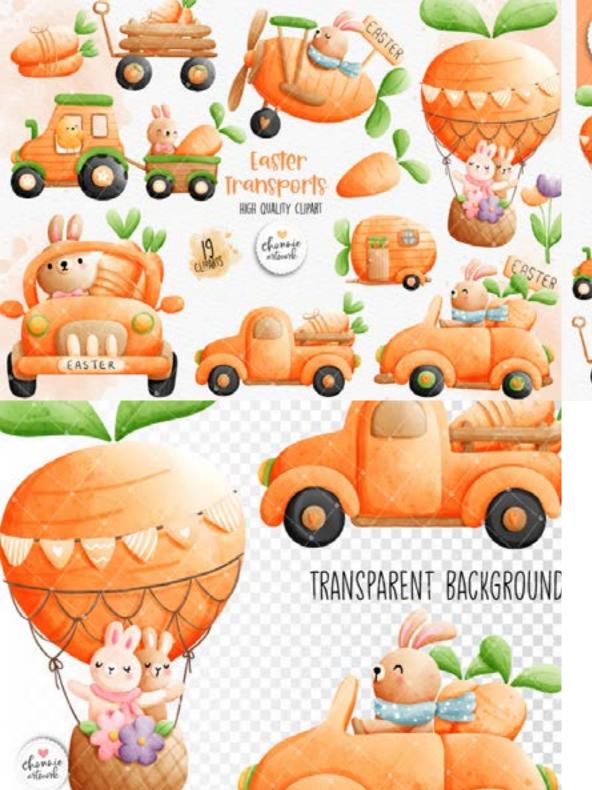

EASTER RABBIT.
WATERCOLOR SET





HAPPY EASTER.
WATERCOLOR
ELEMENTS CLIPART







## WATERCOLOR EASTER COLLECTION





EASTER WATERCOLOR CLIPART, 50 DIGITAL SPRING ELEMENTS





# VINTAGE EASTER BUNNIES & EGGS WATERCOLOR CLIPART





#### WATERCOLOR EASTER



## HAPPY EASTER. SPRING WATERCOLORS





## EASTER ANIMALS WATERCOLOR



EASTER PNG, WATERCOLOR WOOD CROSS





# NATURAL RUSTIC BOHO EASTER WATERCOLOR CLIPART





### EASTER BUNNY FLOWERS CLIPART





EASTER BUNS EGGS
CLIPART LILY OF THE
VALLEY ROSES SPRING
FLOWERS







WATERCOLOR HAPPY
EASTER SPRING
CLIPART





### HAPPY EASTER CLIPART





## EASTER DECOR











WATERCOLOR EASTER
BUNNY GNOMES
COLLECTION





### EASTER GNOMES CLIPART





EASTER TRANSPORTATION CLIPART



#### WATERCOLOR CUTE EASTER DAY CLIPART



## WATERCOLOR CUTE EASTER DAY CLIPART





RABBIT ALPHABETS
AND NUMBERS





HAPPY BUNNY CLIPART





### EASTER BUNNY EARS CLIPART





#### 30 Cute Easter Animals & Elements

Available in transparent PNG and JPG in 300 DPI



## HELLO EASTER GRAPHIC COLLECTION