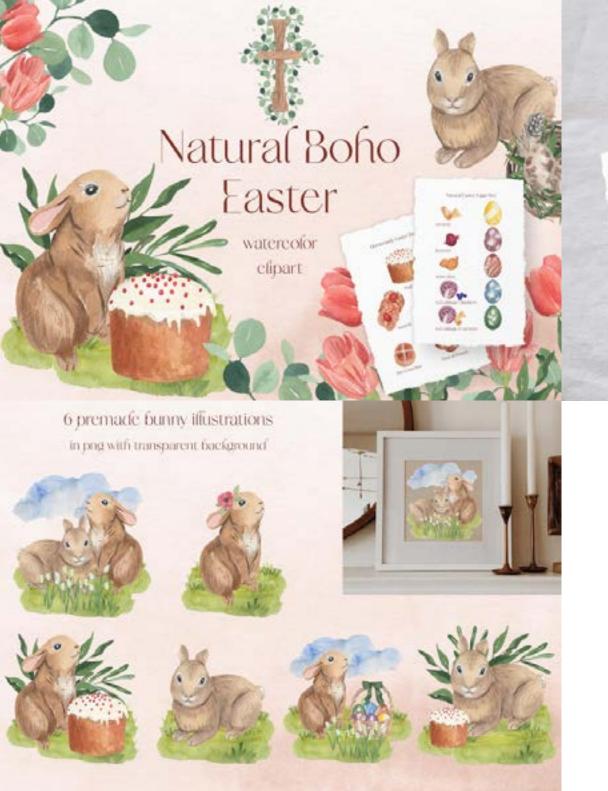

EASTER RABBIT.
WATERCOLOR SET





HAPPY EASTER.
WATERCOLOR
ELEMENTS CLIPART







## WATERCOLOR EASTER COLLECTION





EASTER WATERCOLOR CLIPART, 50 DIGITAL SPRING ELEMENTS





# VINTAGE EASTER BUNNIES & EGGS WATERCOLOR CLIPART





#### WATERCOLOR EASTER



## HAPPY EASTER. SPRING WATERCOLORS





## EASTER ANIMALS WATERCOLOR



EASTER PNG, WATERCOLOR WOOD CROSS





# NATURAL RUSTIC BOHO EASTER WATERCOLOR CLIPART





### EASTER BUNNY FLOWERS CLIPART





EASTER BUNS EGGS
CLIPART LILY OF THE
VALLEY ROSES SPRING
FLOWERS







WATERCOLOR HAPPY
EASTER SPRING
CLIPART





### HAPPY EASTER CLIPART





## EASTER DECOR











WATERCOLOR EASTER
BUNNY GNOMES
COLLECTION





### EASTER GNOMES CLIPART





EASTER TRANSPORTATION CLIPART



#### WATERCOLOR CUTE EASTER DAY CLIPART



## WATERCOLOR CUTE EASTER DAY CLIPART





RABBIT ALPHABETS
AND NUMBERS





HAPPY BUNNY CLIPART





### EASTER BUNNY EARS CLIPART





#### 30 Cute Easter Animals & Elements

Available in transparent PNG and JPG in 300 DPI



## HELLO EASTER GRAPHIC COLLECTION