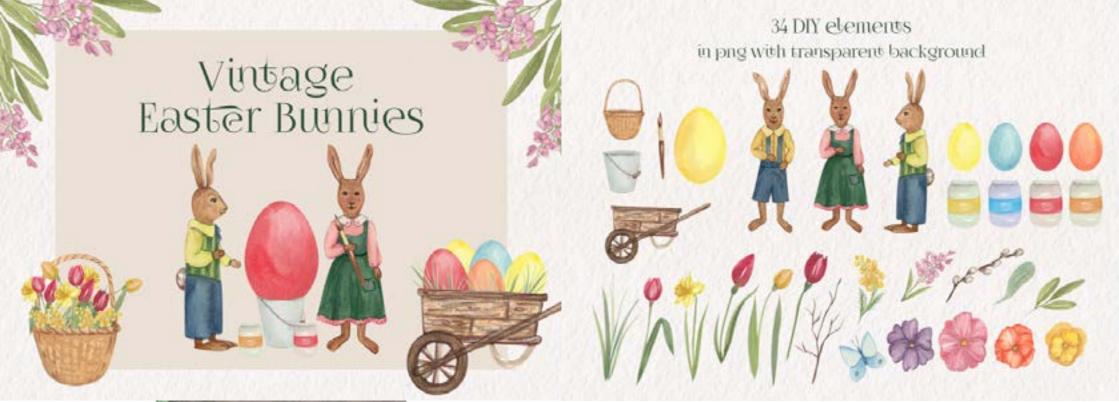

EASTER RABBIT.
WATERCOLOR SET





HAPPY EASTER.
WATERCOLOR
ELEMENTS CLIPART







## WATERCOLOR EASTER COLLECTION





EASTER WATERCOLOR CLIPART, 50 DIGITAL SPRING ELEMENTS





# VINTAGE EASTER BUNNIES & EGGS WATERCOLOR CLIPART





#### WATERCOLOR EASTER



## HAPPY EASTER. SPRING WATERCOLORS





## EASTER ANIMALS WATERCOLOR



EASTER PNG, WATERCOLOR WOOD CROSS





# NATURAL RUSTIC BOHO EASTER WATERCOLOR CLIPART





### EASTER BUNNY FLOWERS CLIPART





EASTER BUNS EGGS
CLIPART LILY OF THE
VALLEY ROSES SPRING
FLOWERS







WATERCOLOR HAPPY
EASTER SPRING
CLIPART





### HAPPY EASTER CLIPART





## EASTER DECOR











WATERCOLOR EASTER
BUNNY GNOMES
COLLECTION





### EASTER GNOMES CLIPART





EASTER TRANSPORTATION CLIPART



#### WATERCOLOR CUTE EASTER DAY CLIPART



## WATERCOLOR CUTE EASTER DAY CLIPART





RABBIT ALPHABETS
AND NUMBERS





HAPPY BUNNY CLIPART





### EASTER BUNNY EARS CLIPART





#### 30 Cute Easter Animals & Elements

Availab