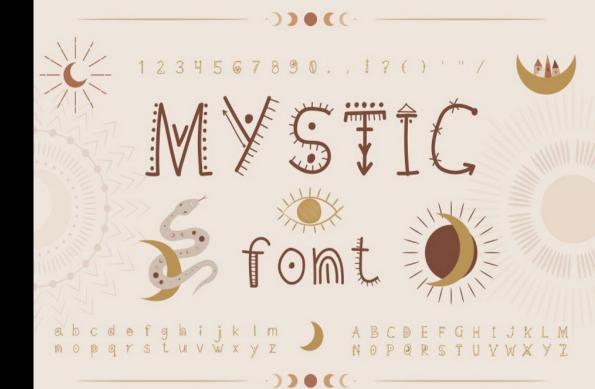

# Maybe

a handwritten font with extras

make Nouth

Stay close to people who feel like sunshine

PSD file inside

ABCDEFGHIJKLM
NOPQRSTUVWXYZ
abcdefghijklm
mopqrstuvwxyz
1234567890
., !? () ''/

INTRODUCING