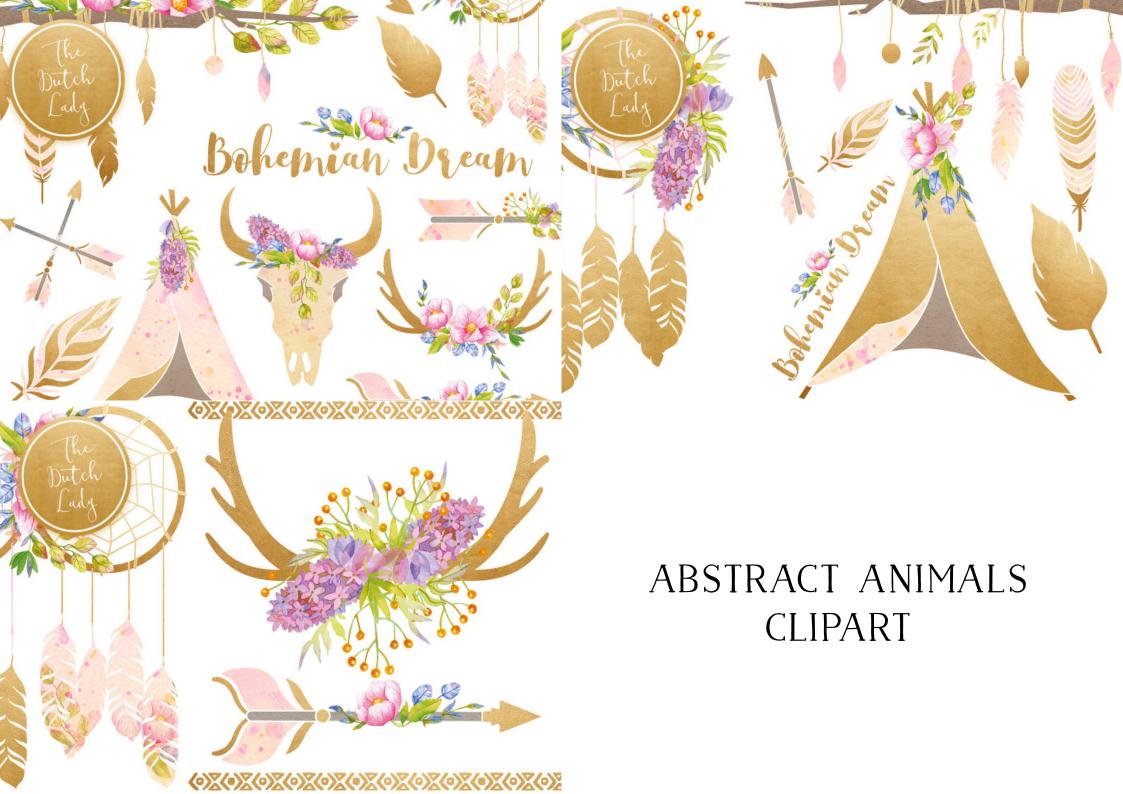

#### BOHEMA

24 premade logos 43 icons 6 patterns

PIZZATRUCK

Editable font, color and text

seamstress from Oslo

Add icon

Change the color

Change the font and the text