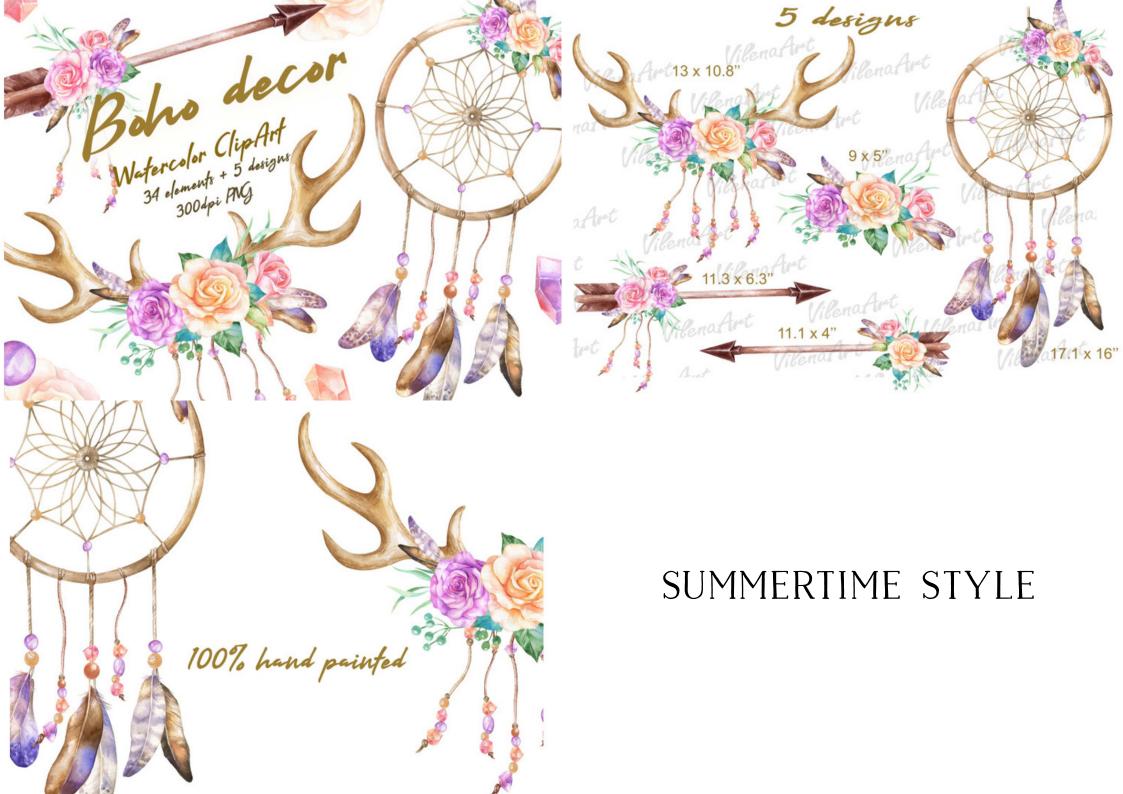

/:; <>?@[]\\_'{}|~i@E\\$ "@ « " ", » i × B P D " -- ' ' " " + " ... % E " = - | " t

LIGATURES & ALTERNATES

as es is or is ossittle et da e e gh i j

Beauty is not in the face beauty is a light in the heart















MATERAITU











recipes world

**CLAWS & PAWS** 

#### BOHEMA

24 premade logos 43 icons 6 patterns

























































PIZZATRUCK











Editable font, color and text

seamstress from Oslo



Add icon



Change the color



Change the font and the text





















### ABSTRACT COLLECTION MODERN MINIMAL





#### ICE CREAM WATERCOLOR CLIPARTS







#### DELICATE AFRICA WATERCOLOR COLLECTION







FLOWER MEADOW PATTERNS PACK





### FRESH COLLECTION. FRUITS & LEAVES





#### SUMMER FUN 22 INDIVIDUAL WATERCOLOR









### SUNSHINE - MODERN ILLUSTRATIONS







#### 10 seamless patterns

eps, png (300 dpi, on a transparent background



TROPICAL GRAPHIC FRUITS, FLOWERS, LEAVES









TROPICAL ILLUSTRATIONS
OF FLOWERS, LEAVES



## TROPICAL WATERCOLOR CLIPARTS



### TROPICAL WATERCOLOR CLIPARTS