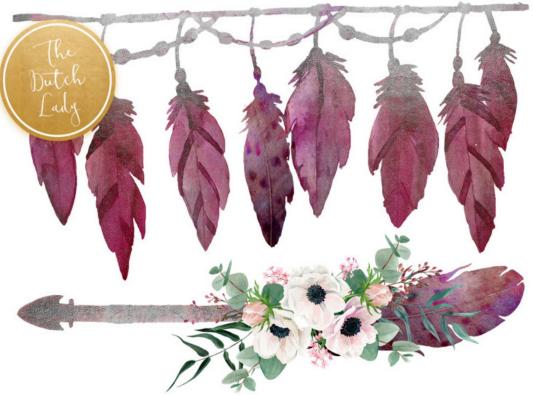

#### BOHEMA

24 premade logos 43 icons 6 patterns

PIZZATRUCK

Editable font, color and text

seamstress from Oslo

Add icon

Change the color

Change the font and the text