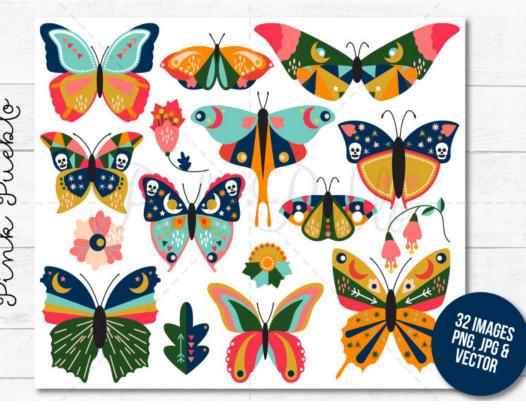

RIPT BY CRAFT SUPPLY CO

CHARACTER MAP

ABCDEFGHIJKIMN OPQRITUVWXYZ

abedefghijklmnopgrstuvuxyg

1234567890

!"#\$%&'()'+,-./:; <>?@[]\\_'{}|~i@E\\$ "@ « " ", » i × B P D " -- ' ' " " + " ... % E " = - | " t

LIGATURES & ALTERNATES

as es is or is ossittle et da e e gh i j

Beauty is not in the face beauty is a light in the heart















MATERAITU











recipes world

**CLAWS & PAWS** 

#### BOHEMA

24 premade logos 43 icons 6 patterns

























































PIZZATRUCK











Editable font, color and text

seamstress from Oslo



Add icon



Change the color



Change the font and the text





















### ABSTRACT COLLECTION MODERN MINIMAL





#### ICE CREAM WATERCOLOR CLIPARTS







#### DELICATE AFRICA WATERCOLOR COLLECTION







FLOWER MEADOW PATTERNS PACK





### FRESH COLLECTION. FRUITS & LEAVES





#### SUMMER FUN 22 INDIVIDUAL WATERCOLOR









### SUNSHINE - MODERN ILLUSTRATIONS







#### 10 seamless patterns

eps, png (300 dpi, on a transparent background



TROPICAL GRAPHIC FRUITS, FLOWERS, LEAVES









TROPICAL ILLUSTRATIONS
OF FLOWERS, LEAVES



## TROPICAL WATERCOLOR CLIPARTS



### TROPICAL WATERCOLOR CLIPARTS