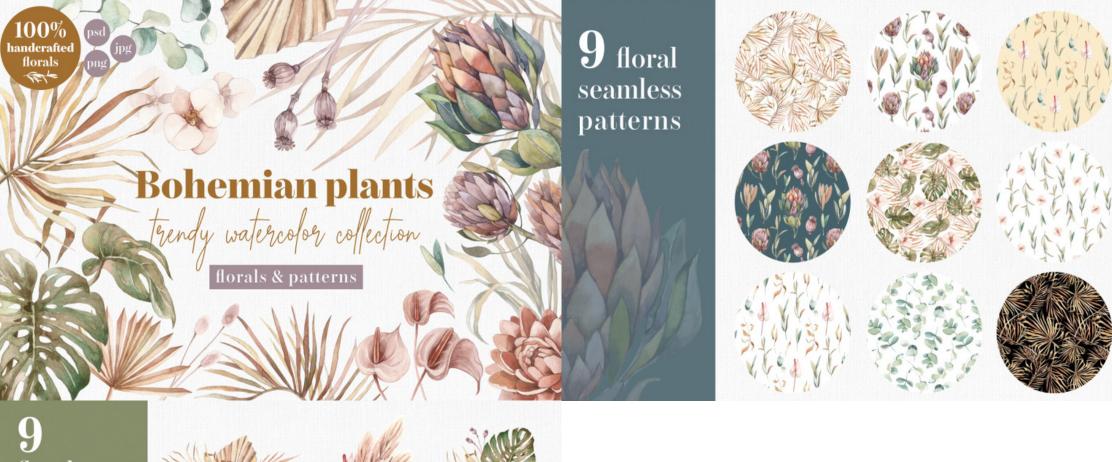

#### 10 seamless patterns

eps, png (300 dpi, on a transparent background

TROPICAL GRAPHIC FRUITS, FLOWERS, LEAVES

TROPICAL ILLUSTRATIONS
OF FLOWERS, LEAVES