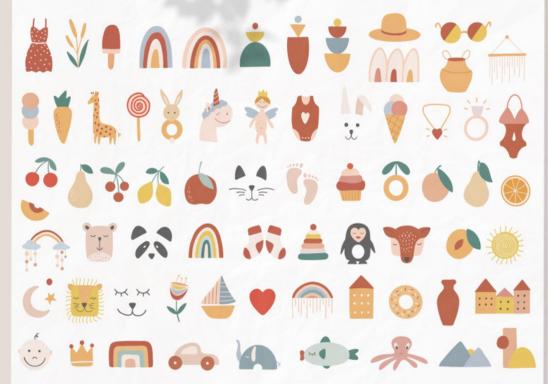

#### BOHEMA

24 premade logos 43 icons 6 patterns

PIZZATRUCK

Editable font, color and text

seamstress from Oslo

Add icon

Change the color

Change the font and the text