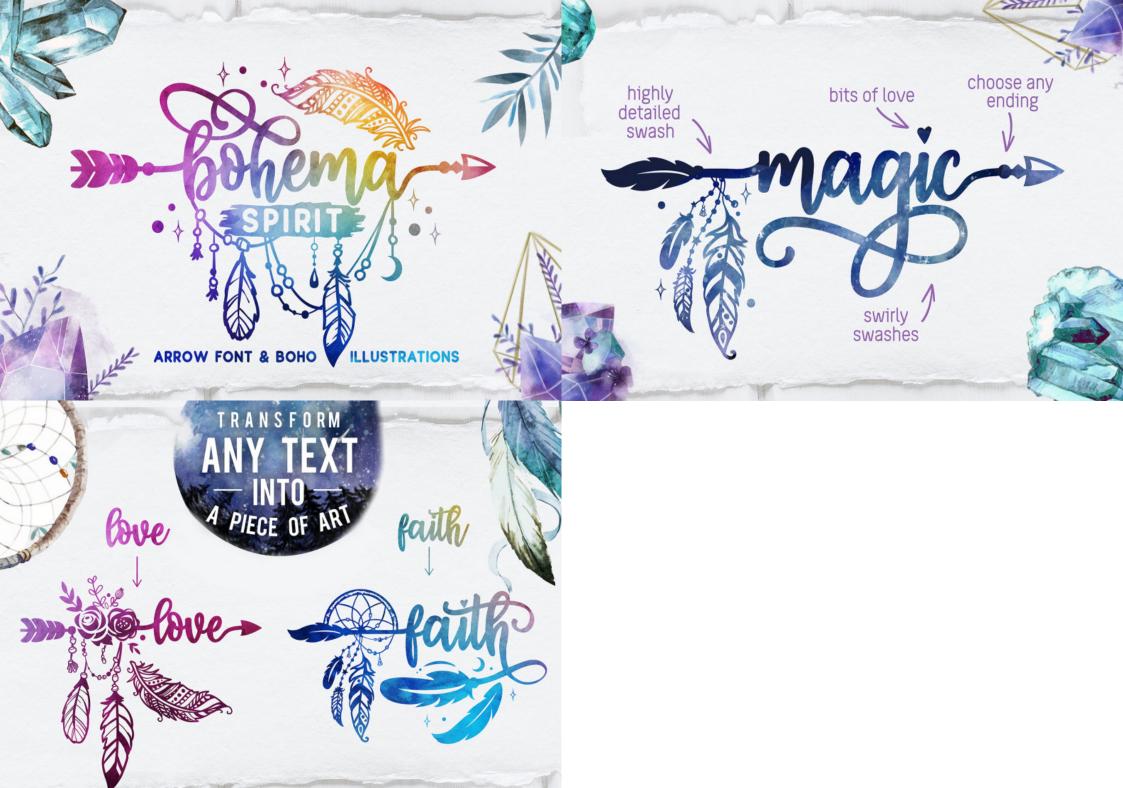

#### BOHEMA

24 premade logos 43 icons 6 patterns

PIZZATRUCK

Editable font, color and text

seamstress from Oslo

Add icon

Change the color

Change the font and the text