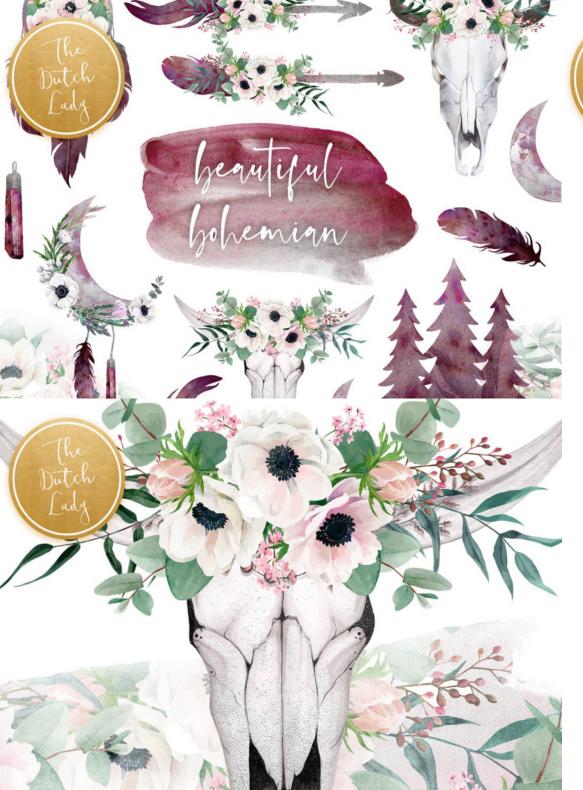

#### BOHEMA

24 premade logos 43 icons 6 patterns

PIZZATRUCK

Editable font, color and text

seamstress from Oslo

Add icon

Change the color

Change the font and the text