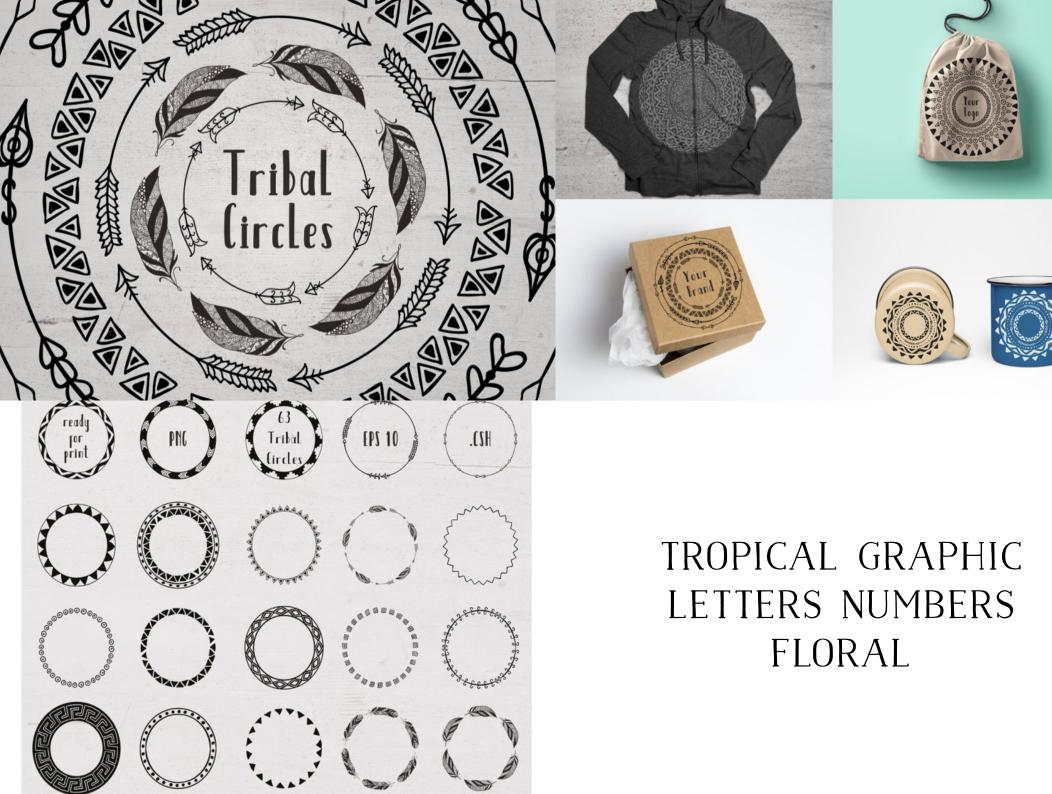

#### 10 seamless patterns

eps, png (300 dpi, on a transparent background

TROPICAL GRAPHIC FRUITS, FLOWERS, LEAVES

TROPICAL ILLUSTRATIONS
OF FLOWERS, LEAVES