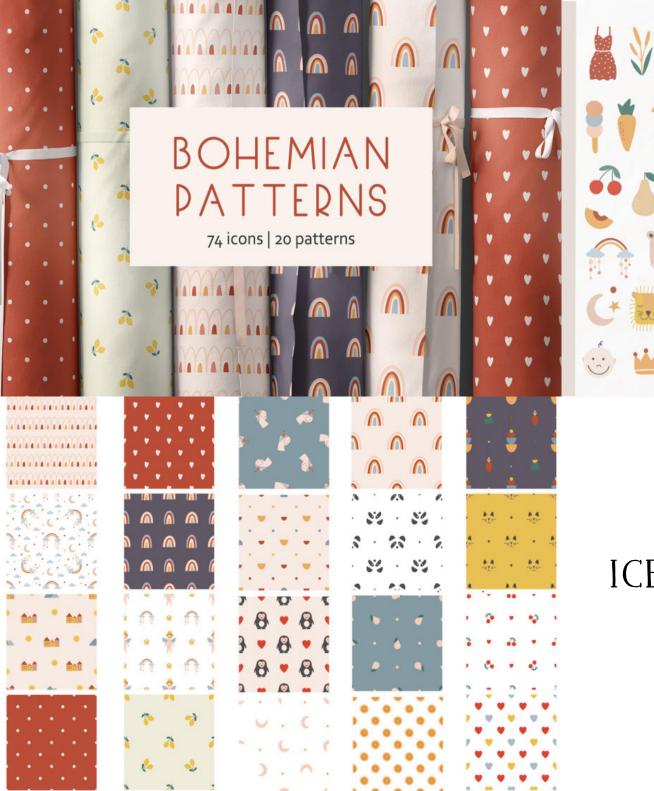

#### BOHEMA

24 premade logos 43 icons 6 patterns

PIZZATRUCK

Editable font, color and text

seamstress from Oslo

Add icon

Change the color

Change the font and the text