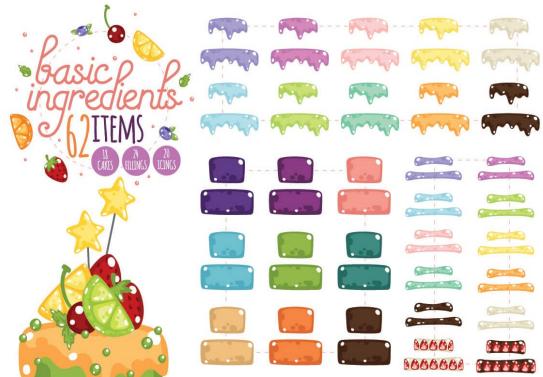

#### DESSERT CREATOR PACK

Dessert

m

- ELEMENTS

4 SEAMLESS PATTERNS

ML Doodle Cats 21 cats + 10 seamless patterns ĕeps ĕjpg ĕpng 12 Cute Cats  $\mathcal{G}$ 函 ىي<sup>ر</sup> Doodle cats & elements B e DOODLE meon CATS 3 Punz T 2'