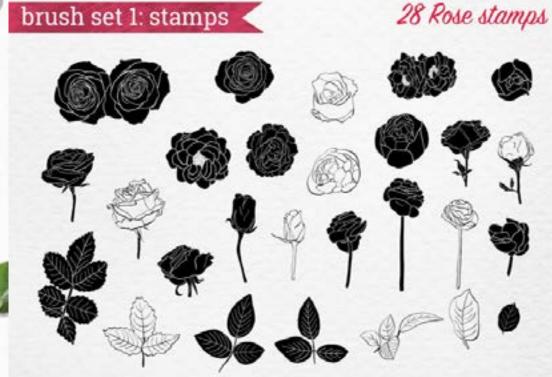

# PHOTOSHOP BRUSHES AND PROCREATE. LEAVES AND FLOWERS

PROCREATE RETRO
ABSTRACT SHAPES AND
GEOMETRY STAMPS

brush set 2: stamps

5 birds. 15 floral stamps

ROSE BRUSH BOX FOR PROCREATE

WATERCOLOR POR-TRAIT EFFECT FILTER FOR PHOTOSHOP