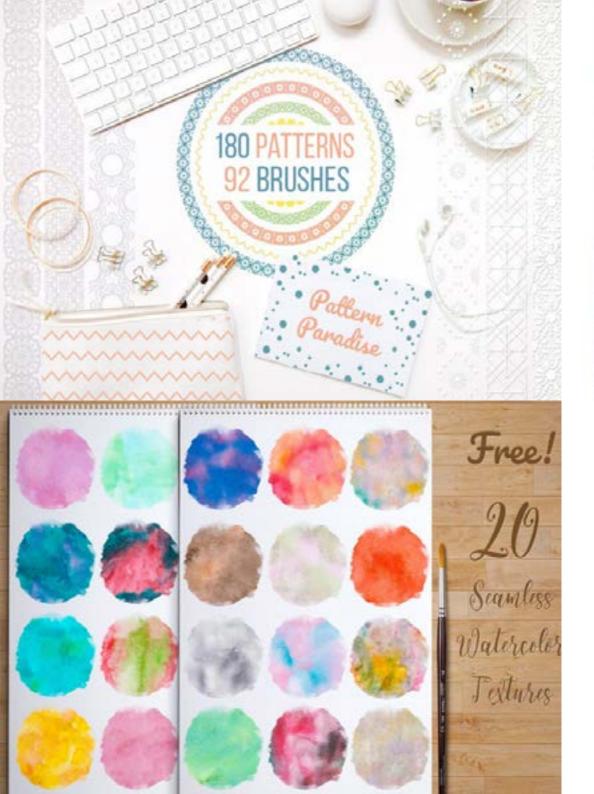

21 DOODLE ABSTRACT TEXTURE PROCREATE STAMPS





BITS + BOBS - PROCREATE BRUSHES





#### CHRISTMAS CHALK PROCREATE BRUSHES







## CHRISTMAS PROCREATE STAMPS BUNDLE



Make patterns, cards, stickers, wrapping paper and so much more in no time!!

### LAST MINUTE CHRISTMAS STAMP SET



## LEAVES PHOTOSHOP WATERCOLOR BRUSHES





MANDALA. BRUSHES FOR PHOTOSHOP, PROCREATE



cloud shades

soft date shader

Cinc betrele.







Pick the layer and create clipping mask above it. You could use several clipping masks for different types of brushes or different colors, or keep one.

Start using desirable brushes to apply shadows and textures until you satisfied with your art.







MEGA PROCREATE BRUSH BUNDLE





#### PATTERN PARADISE BUNDLE 180 PATTERNS + 92 BRUSHES



# PHOTOSHOP BRUSHES AND PROCREATE. LEAVES AND FLOWERS





PROCREATE RETRO
ABSTRACT SHAPES AND
GEOMETRY STAMPS





brush set 2: stamps

5 birds. 15 floral stamps



ROSE BRUSH BOX FOR PROCREATE







WATERCOLOR POR-TRAIT EFFECT FILTER FOR PHOTOSHOP