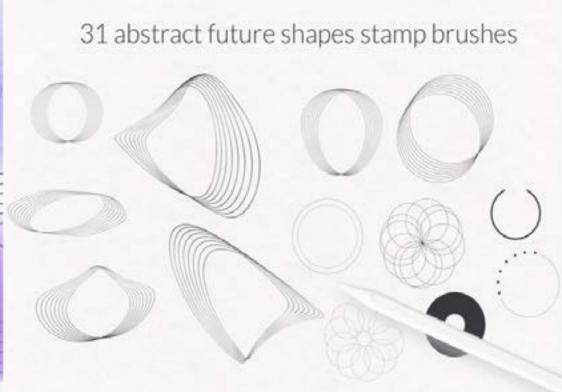

# PHOTOSHOP BRUSHES AND PROCREATE. LEAVES AND FLOWERS

PROCREATE RETRO
ABSTRACT SHAPES AND
GEOMETRY STAMPS

brush set 2: stamps

5 birds. 15 floral stamps

ROSE BRUSH BOX FOR PROCREATE

WATERCOLOR POR-TRAIT EFFECT FILTER FOR PHOTOSHOP