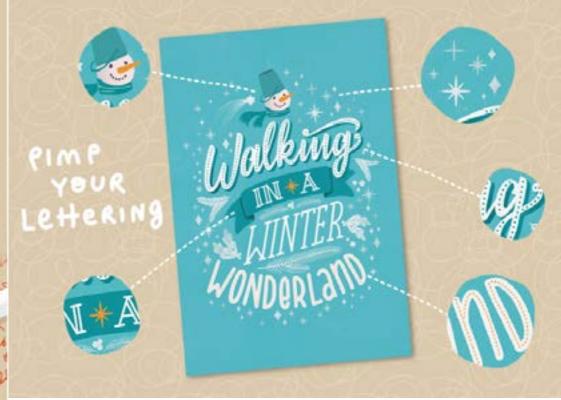

## CHRISTMAS PROCREATE STAMPS BUNDLE

Make patterns, cards, stickers, wrapping paper and so much more in no time!!