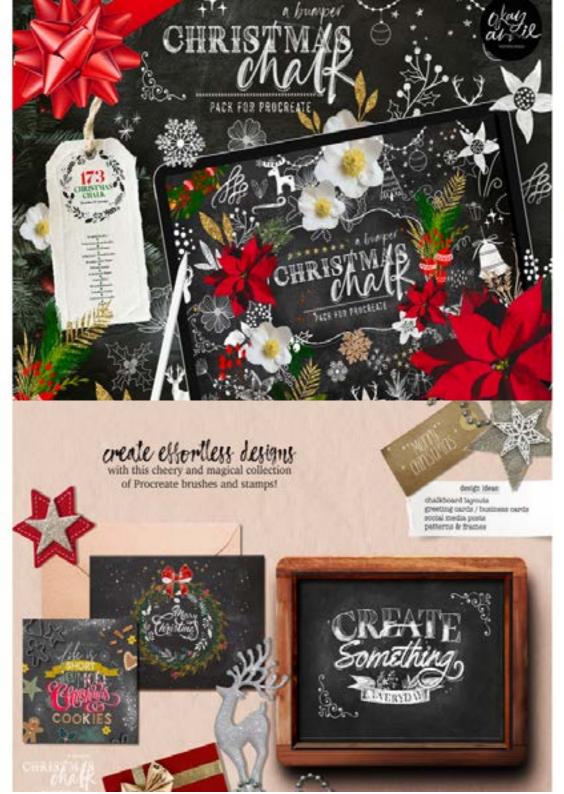

21 DOODLE ABSTRACT TEXTURE PROCREATE STAMPS





BITS + BOBS - PROCREATE BRUSHES





#### CHRISTMAS CHALK PROCREATE BRUSHES







## CHRISTMAS PROCREATE STAMPS BUNDLE



Make patterns, cards, stickers, wrapping paper and so much more in no time!!

### LAST MINUTE CHRISTMAS STAMP SET



## LEAVES PHOTOSHOP WATERCOLOR BRUSHES





MANDALA. BRUSHES FOR PHOTOSHOP, PROCREATE



cloud shades

soft date shader

Cinc betrele.







Pick the layer and create clipping mask above it. You could use several clipping masks for different types of brushes or different colors, or keep one.

Start using desirable brushes to apply shadows and textures until you satisfied with your art.







MEGA PROCREATE BRUSH BUNDLE





#### PATTERN PARADISE BUNDLE 180 PATTERNS + 92 BRUSHES



# PHOTOSHOP BRUSHES AND PROCREATE. LEAVES AND FLOWERS





PROCREATE RETRO
ABSTRACT SHAPES AND
GEOMETRY S