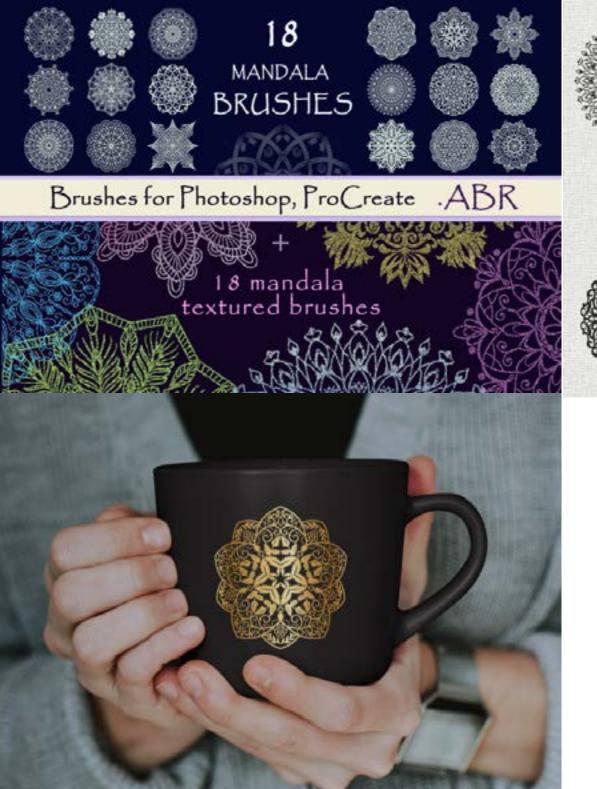

## LEAVES PHOTOSHOP WATERCOLOR BRUSHES

MANDALA. BRUSHES FOR PHOTOSHOP, PROCREATE

cloud shades

soft date shader

Cinc betrele.

Pick the layer and create clipping mask above it. You could use several clipping masks for different types of brushes or different colors, or keep one.