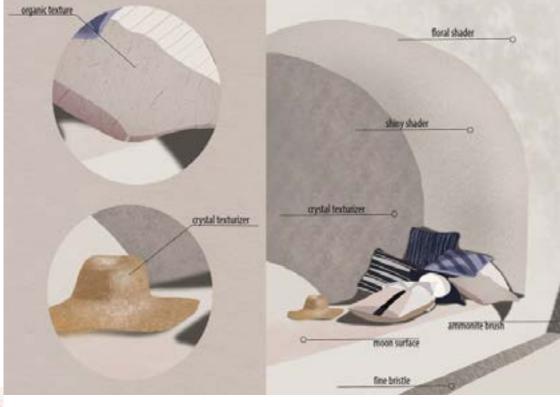

## LEAVES PHOTOSHOP WATERCOLOR BRUSHES

MANDALA. BRUSHES FOR PHOTOSHOP, PROCREATE

cloud shades

soft date shader

Cinc betrele.

Pick the layer and create clipping mask above it. You could use several clipping masks for different types of brushes or different colors, or keep one.

Start using desirable brushes to apply shadows and textures until you satisfied with your art.

MEGA PROCREATE BRUSH BUNDLE