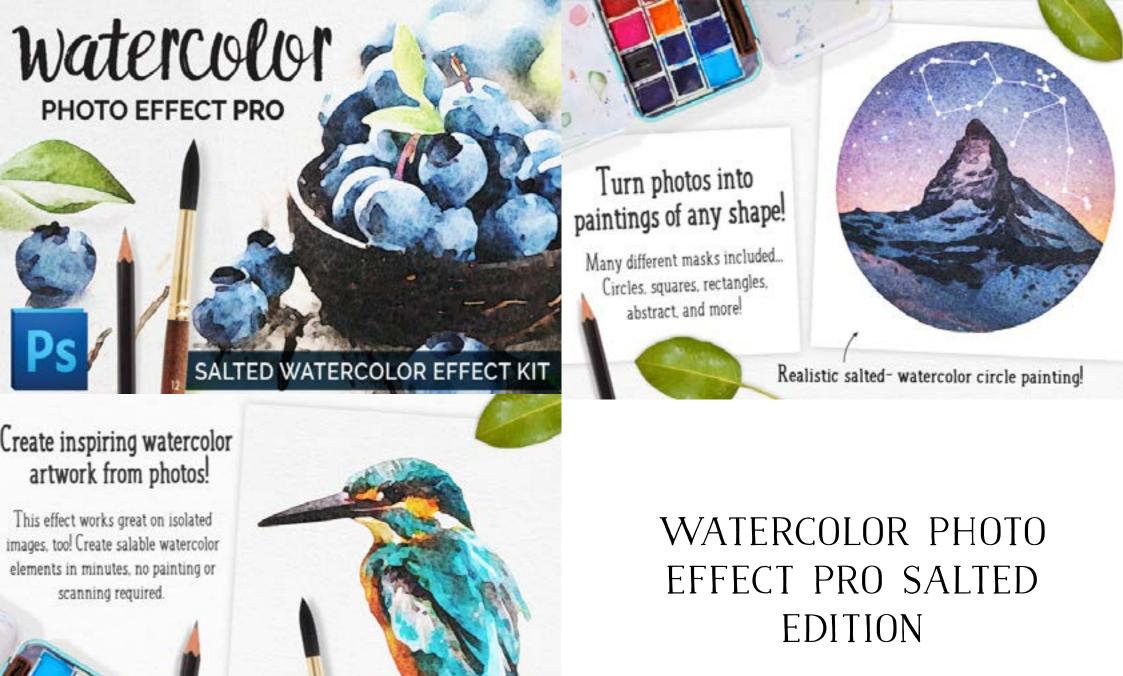

# PHOTOSHOP BRUSHES AND PROCREATE. LEAVES AND FLOWERS

PROCREATE RETRO
ABSTRACT SHAPES AND
GEOMETRY STAMPS

brush set 2: stamps

5 birds. 15 floral stamps

ROSE BRUSH BOX FOR PROCREATE

WATERCOLOR POR-TRAIT EFFECT FILTER FOR PHOTOSHOP