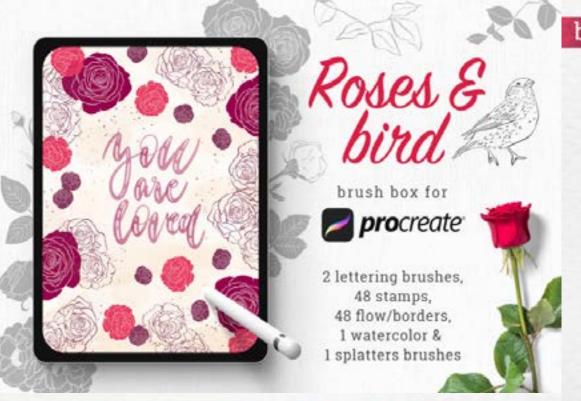

# PHOTOSHOP BRUSHES AND PROCREATE. LEAVES AND FLOWERS

PROCREATE RETRO
ABSTRACT SHAPES AND
GEOMETRY STAMPS

brush set 2: stamps

5 birds. 15 floral stamps

ROSE BRUSH BOX FOR PROCREATE

WATERCOLOR POR-TRAIT EFFECT FILTER FOR PHOTOSHOP