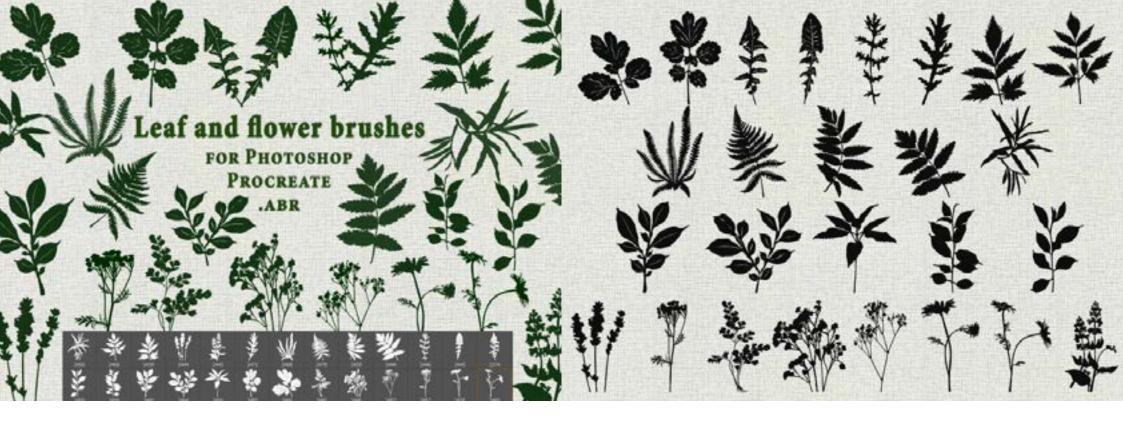

# PHOTOSHOP BRUSHES AND PROCREATE. LEAVES AND FLOWERS

PROCREATE RETRO
ABSTRACT SHAPES AND
GEOMETRY STAMPS

brush set 2: stamps

5 birds. 15 floral stamps

ROSE BRUSH BOX FOR PROCREATE

WATERCOLOR POR-TRAIT EFFECT FILTER FOR PHOTOSHOP