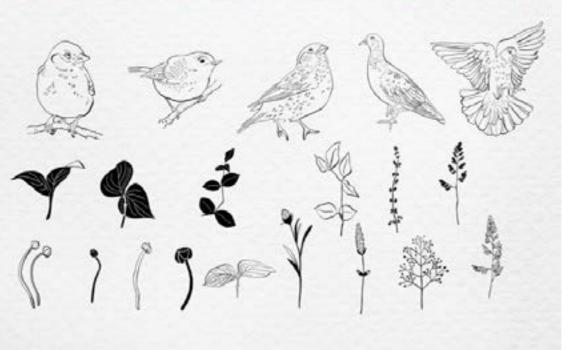

# PHOTOSHOP BRUSHES AND PROCREATE. LEAVES AND FLOWERS

PROCREATE RETRO
ABSTRACT SHAPES AND
GEOMETRY STAMPS

brush set 2: stamps

5 birds. 15 floral stamps

ROSE BRUSH BOX FOR PROCREATE

WATERCOLOR POR-TRAIT EFFECT FILTER FOR PHOTOSHOP