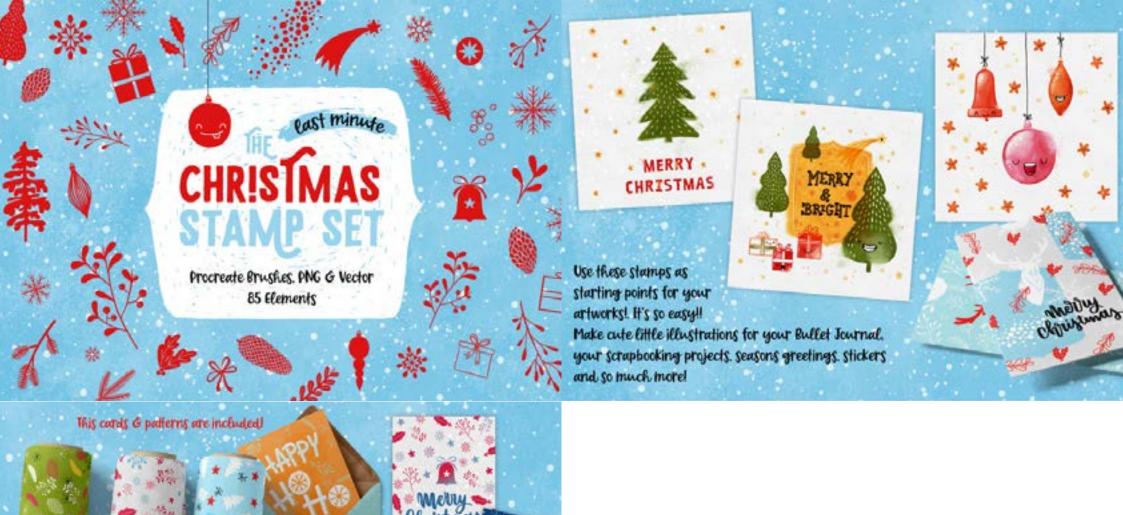

21 DOODLE ABSTRACT TEXTURE PROCREATE STAMPS





BITS + BOBS - PROCREATE BRUSHES





#### CHRISTMAS CHALK PROCREATE BRUSHES







## CHRISTMAS PROCREATE STAMPS BUNDLE



Make patterns, cards, stickers, wrapping paper and so much more in no time!!

### LAST MINUTE CHRISTMAS STAMP SET



## LEAVES PHOTOSHOP WATERCOLOR BRUSHES





MANDALA. BRUSHES FOR PHOTOSHOP, PROCREATE



cloud shades

soft date shader

Cinc betrele.







Pick the layer and create clipping mask above it. You could use several clipping masks for different types of brushes or different colors, or keep one.

Start using desirable brushes to apply shadows and textures until you satisfied with your art.







MEGA PROCREATE BRUSH BUNDLE





#### PATTERN PARADISE BUNDLE 180 PATTERNS + 92 BRUSHES



# PHOTOSHOP BRUSHES AND PROCREATE. LEAVES AND FLOWERS





PROCREATE RETRO
ABSTRACT SHAPES AND
GEOMETRY STAMPS





brush set 2: stamps

5 birds. 15 floral stamps



ROSE BRUSH BOX FOR PROCREAT