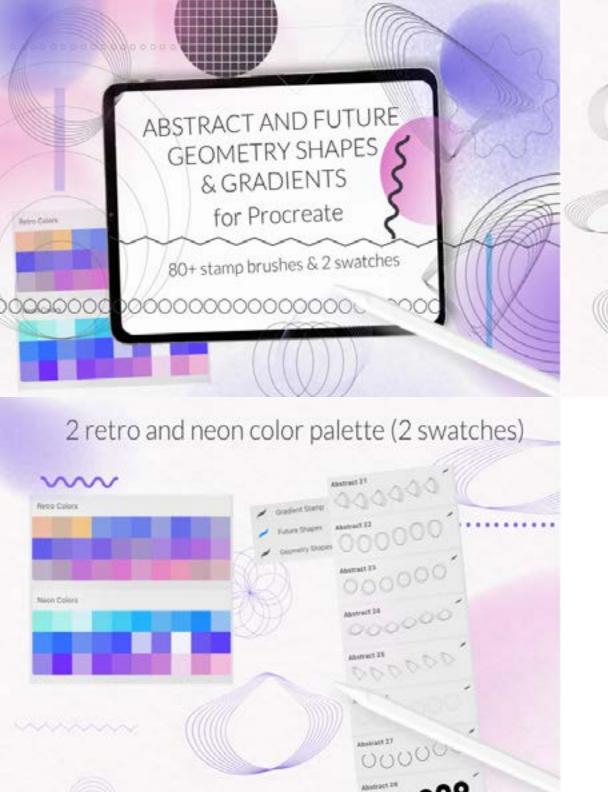

# PHOTOSHOP BRUSHES AND PROCREATE. LEAVES AND FLOWERS

PROCREATE RETRO
ABSTRACT SHAPES AND
GEOMETRY STAMPS

brush set 2: stamps

5 birds. 15 floral stamps

ROSE BRUSH BOX FOR PROCREATE

WATERCOLOR POR-TRAIT EFFECT FILTER FOR PHOTOSHOP