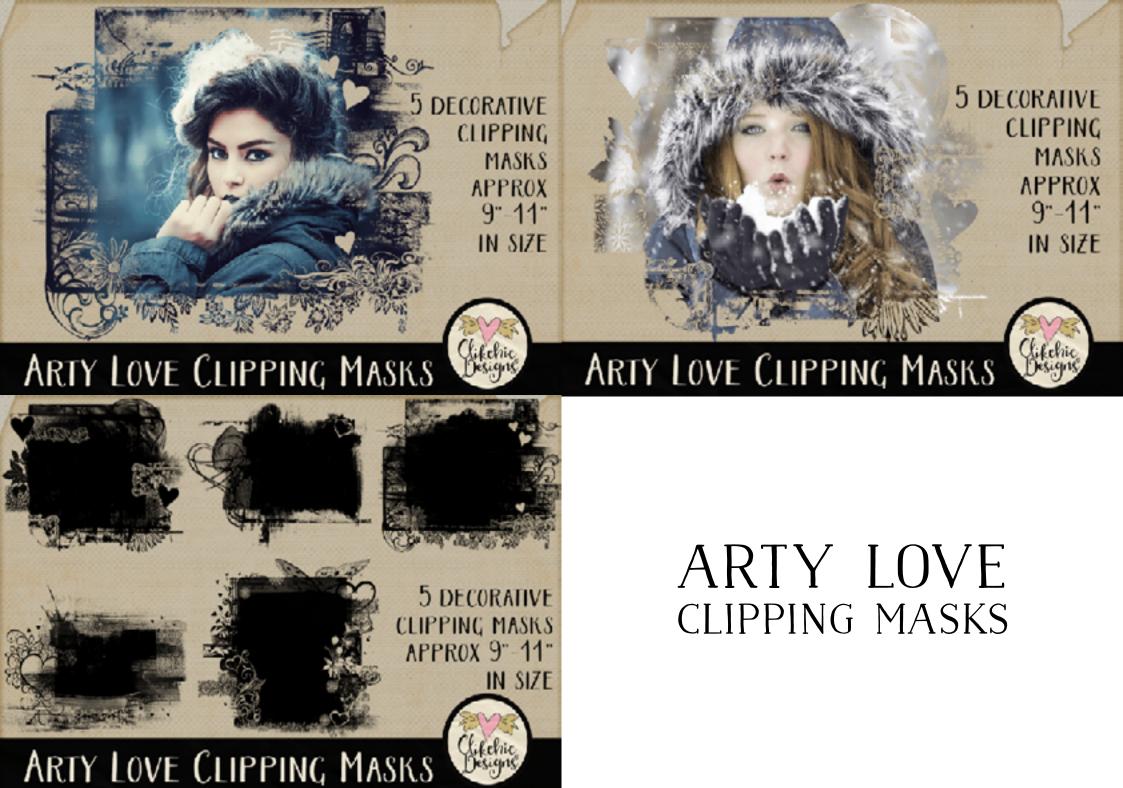

CLIPPING MASKS APPROX 9"-11" IN SIZE

# DECORATIVE GRUNGE MASKS

Image: Second state of the second s

#### DECORATIVE GRUNGE CLIPPING MASKS

DECORATIVE GRUNGE MASKS

CLIPPING

MASKS

9"-11" IN SIZE

APPROX

Gikchic Designe

5 CLIPPING MASKS APPROX 9"-12" IN SIZE

5 CLIPPING

MASKS APPROX

9"-12" IN SIZE

# DRY PAINT CLIPPING MASKS

# DRY PAINT CLIPPING MASKS

# DRY PAINT CLIPPING MASKS

5

CLIPPING

APPROX

MASKS

9"-12"

IN SIZE

Aikehic Designs

DRY PAINT CLIPPING MASKS



FLORAL ART CLIPPING MASKS

5 Photo Clipping Masks Approx 12" in Size

> likehic Jesigns

# INK STAMPED MASKS

INK STAMPED MASKS

# 5 CLIPPING MASKS

#### APPROX 12" IN WIDTH



# INK STAMPED CLIPPING MASKS

INK STAMPED MASKS

5

Рното

CLIPPIN MASKS

APPROX 12" IN

SIZE

8 CLIPPING Masks in .png format Approx 12" in