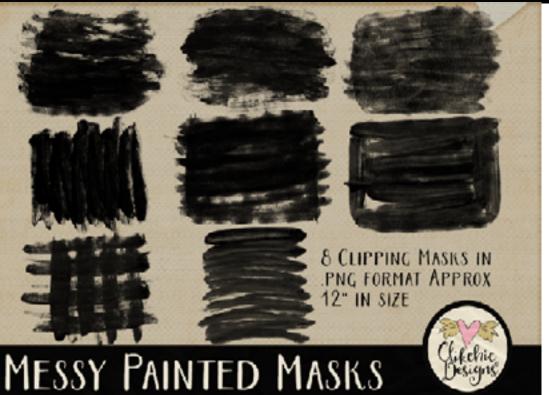

## MESSY PAINTED MASKS

#### MESSY PAINTED CLIPPING MASKS

MESSY PAINTED MASKS

8 CLIPPING MASKS IN .PNG FORMAT APPROX 12" IN SIZE

likehic