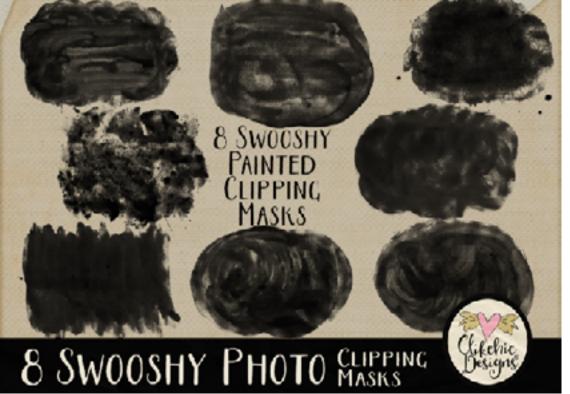

#### 8 SWOOSHY PHOTO CLIPPING MASKS

# 8 SWOOSHY PHOTO CLIPPING MASKS

Clifchic Designe

#### SWOOSHY PHOTO CLIPPING MASKS

Alikehic Designs

Includes 5 photoshop clipping Masks in .png format Approx 12" in size