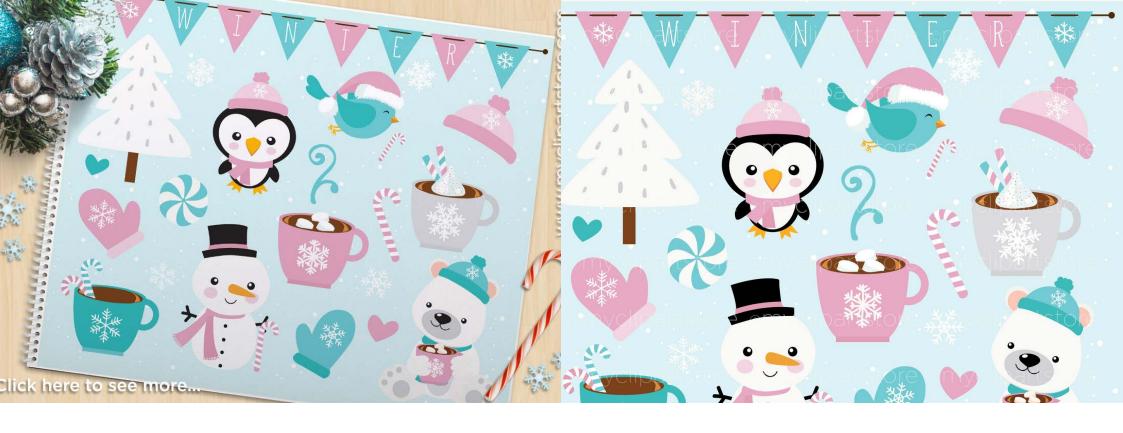

### CHRISTMAS FROSTY FRIENDS



# CHRISTMAS NORTH POLE



# CHRISTMAS FLOWERS



# CHRISTMAS JOY



# CHRISTMAS OWLS



### CUTE PUMPKINS





# FESTIVE REINDEER





### FOREST ANIMALS





# HAPPY THANKSGIVING KIDS





#### IT'S CHRISTMAS



## PUMPKIN SPICE



#### QUALITY DIGITAL CLIP ART



#### SANTA'S CHRISTMAS ELVES





SANTA'S REINDEER



### SNOWMAN JINGLE





WHIMSICAL CHRISTMAS FLOWERS & WREATHS





myclipartstore omyc

emyclipartstore emyclipartstore emyclipartstore

omyclipartstore omyclipartstore omyclipartstore

omyclipartstore omyclipartstore omyclipartstore

C. WINACIDES (2) (CIVE VELLACE) NACINES (2) (EVELACE) (E

WOODLAND ANIMALS







# WOODLAND WHIMSY ANIMALS