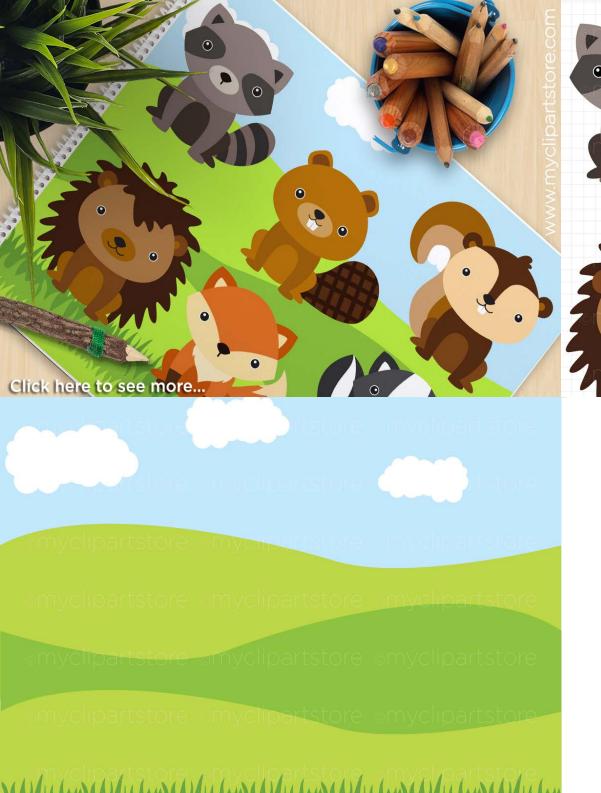

### CHRISTMAS FROSTY FRIENDS



# CHRISTMAS NORTH POLE



# CHRISTMAS FLOWERS



# CHRISTMAS JOY



# CHRISTMAS OWLS



### CUTE PUMPKINS





# FESTIVE REINDEER





### FOREST ANIMALS





# HAPPY THANKSGIVING KIDS





#### IT'S CHRISTMAS



## PUMPKIN SPICE



#### QUALITY DIGITAL CLIP ART



#### SANTA'S CHRISTMAS ELVES





SANTA'S REINDEER



### SNOWMAN JINGLE





WHIMSICAL CHRISTMAS FLOWERS & WREATHS





myclipartstore omyc

emyclipartstore emyclipartstore emyclipartstore

omyclipartstore omyclipartstore omyclipartstore

omyclipartstore omyclipartstore omyclipartstore

C. WINACIDES (2) (CIVE VELLACE) NACINES (2) (EVELACE) (E

WOODLAND ANIMALS







# WOODLAND WHIMSY ANIMALS