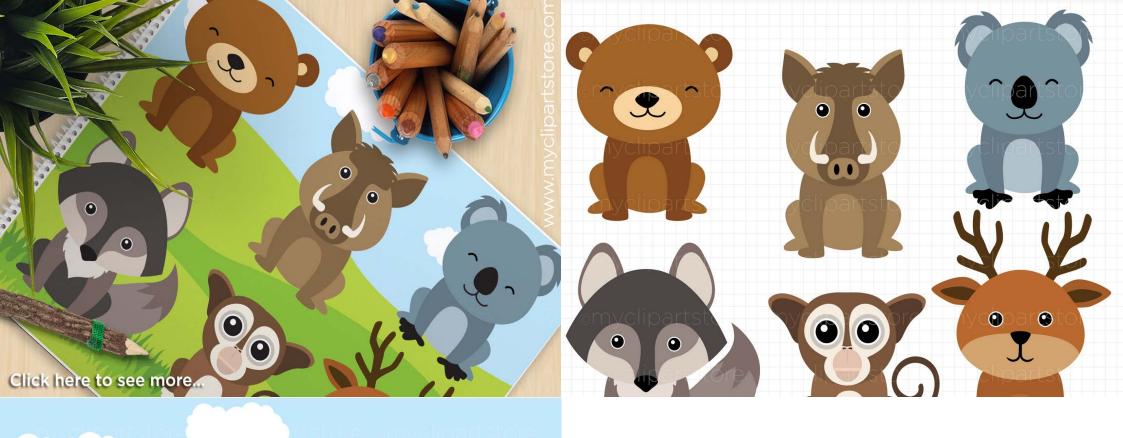

### FOREST ANIMALS

C. WINACIDES (2) (CIVE VELLACE) NACINES (2) (EVELACE) (E

WOODLAND ANIMALS

# WOODLAND WHIMSY ANIMALS