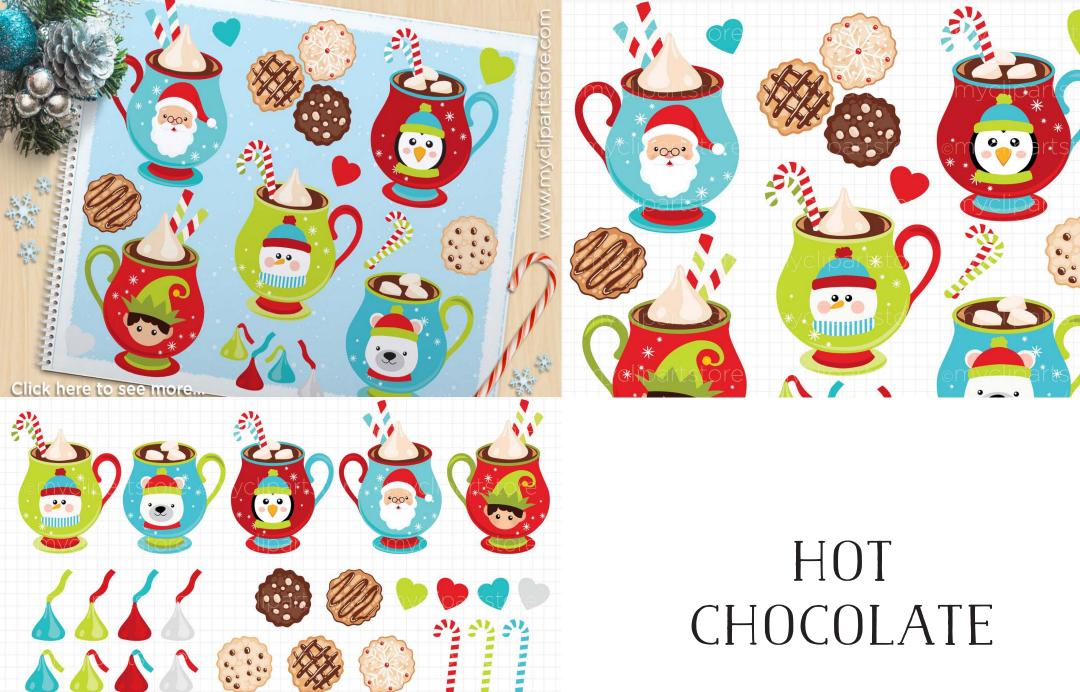

### CHRISTMAS FROSTY FRIENDS



# CHRISTMAS NORTH POLE



# CHRISTMAS FLOWERS



# CHRISTMAS JOY



# CHRISTMAS OWLS



### CUTE PUMPKINS





# FESTIVE REINDEER





### FOREST ANIMALS





# HAPPY THANKSGIVING KIDS





#### IT'S CHRISTMAS



## PUMPKIN SPICE



#### QUALITY DIGITAL CLIP ART



#### SANTA'S CHRISTMAS ELVES





SANTA'S REINDEER



### SNOWMAN JINGLE





WHIMSICAL CHRISTMAS FLOWERS & WREATHS





myclipartstore omyc

emyclipartstore emyclipartstore emyclipartstore

omyclipartstore omyclipartstore omyclipartstore

omyclipartstore omyclipartstore omyclipartstore

C. WINACIDES (2) (CIVE VELLACE) NACINES (2) (EVELACE) (E

WOODLAND ANIMALS







# WOODLAND WHIMSY ANIMALS