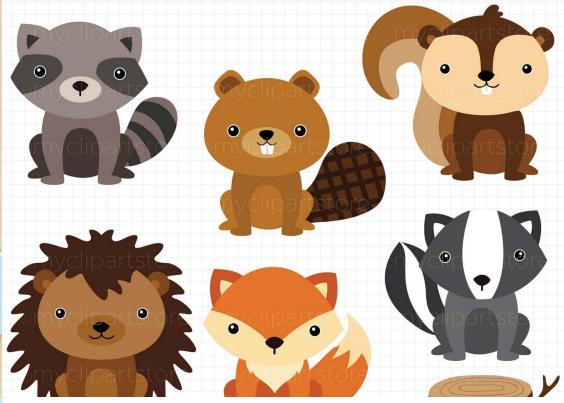

### CHRISTMAS FROSTY FRIENDS



# CHRISTMAS NORTH POLE



# CHRISTMAS FLOWERS



# CHRISTMAS JOY



# CHRISTMAS OWLS



### CUTE PUMPKINS





# FESTIVE REINDEER





### FOREST ANIMALS





# HAPPY THANKSGIVING KIDS





#### IT'S CHRISTMAS



## PUMPKIN SPICE



#### QUALITY DIGITAL CLIP ART



#### SANTA'S CHRISTMAS ELVES





SANTA'S REINDEER



### SNOWMAN JINGLE





WHIMSICAL CHRISTMAS FLOWERS & WREATHS





myclipartstore omyc

emyclipartstore emyclipartstore emyclipartstore

omyclipartstore omyclipartstore omyclipartstore

omyclipartstore omyclipartstore omyclipartstore

C. WINACIDES (2) (CIVE VELLACE) NACINES (2) (EVELACE) (E

WOODLAND ANIMALS







# WOODLAND WHIMSY ANIMALS