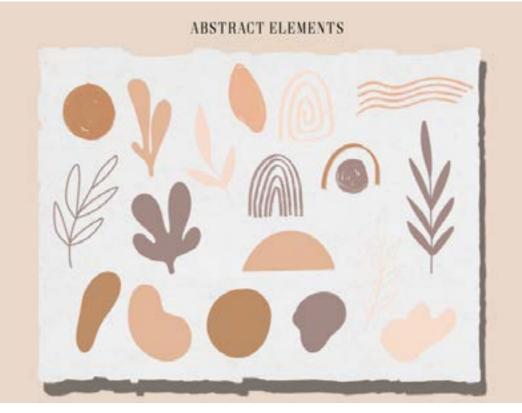

#### ABSTRACT FLOWER SET SVG

COLORED FEMALE PORTRAITS

MINIMALISM FEMALE
PORTRAITS ABSTRACT
ILLUSTRATION