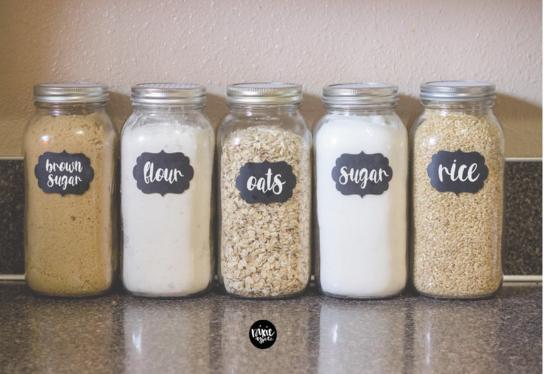

a blocked handwritten font





# 



Farmer's Market LOCAL GROWN every Saturday



Cottage Aule



a rustic font duo with extras





BOHO CLOTHING BOUTIQUE



# INTRODUCING FORDADORAL FORDADORAL OLDADORAL A EEMININE SANS SERIE EONT



A FEMININE SANS SERIE FONT

abcdefghijklmnopgrstuvwxyz ADCDEFGHIJKLMNODQDSTUVWXVZ !"#&'(.-.::? 0123456399 H O Dr Ar OU SE a c O e a g i FAMIOUSE (HADNSE)







### FARMHOUSE DOODLES DINGBAT FONT













## HOMEMADE



## HOMESTEAD

uppercase ABCDEFGHIJKLMNOPQRSTUVWXYZ

lowercase abcdefghijklmnopqrstuvwxyz

## HOME STEAD



# <sup>s</sup> lofi Ottage

Rustic Sans Serif Font by Craft Supply Co.







www.loficottage.com



"A Woman Like You" by Lee Brice

Any country song that says your partner is better than all your favorite things is a winner. In this one, the singer says he'd give up his project car, deep-sea fishing, guys' poker night, and a host of other things if he can spend the rest of his life with his lover. It's a little more upbeat, but it's also a gentle reminder that your partner is worth the effort.

> Lofi Ottage

## Lofi Ottage



FAR ------ I

Jelly & Jam Honey & Oats Apple Pie Peach Cobbler Toast & Butter Fresh Milk Scrambled Eggs Mashed Potatoes Corn Bread Po