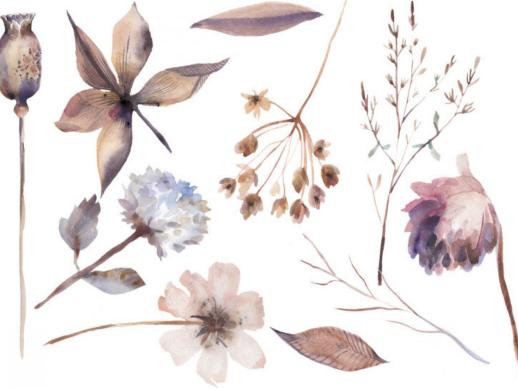

uvwxyz

BARNYARD NUMERALS AND PUNCTUATION

<sup>28 a<sup>9</sup></sup> Multilingual support is included for: Western European languages!



You Polay are my Polay P and all my Polarrows











#### FROM FRANCE WITH LOVE



Clickfor nore

#### GO TO ZERO WASTE. WATERCOLOR AESTHETIC COLLECTION





## LET'S GO TO THE COUNTRY









ROYAL DIGITAL

100% ZOOM

RUST

#### RUSTIC WEDDING DIGITAL PAPER



cneate your own wreath



#### · includes ready-to-use wreaths



#### RUSTIC WREATH **CREATOR**

## STIC TEXTURE USTIC TEXTURE COLLECTION

75 TEXTURES - STONE, SLATE, WOOD 3000 X 2000 HIGH RES, JPG

FOSSILIZED WOOD TEXTURES

60



ADD SOME RUSTIC CHARM TO INVITATIONS

CREATE BEAUTIFUL PACKAGING DESIGNS & MUCH MORE



## THE RUSTIC TEXTURE COLLECTION





#### WATERCOLOR COUNTRY FLOWERS





### WATERCOLOR DRIED PLANTS





#### YELLOW APPLES

CLIPARTS, PATTERNS

By Olga Koulsch





#### WATERCOLOR YELLOW APPLES SET