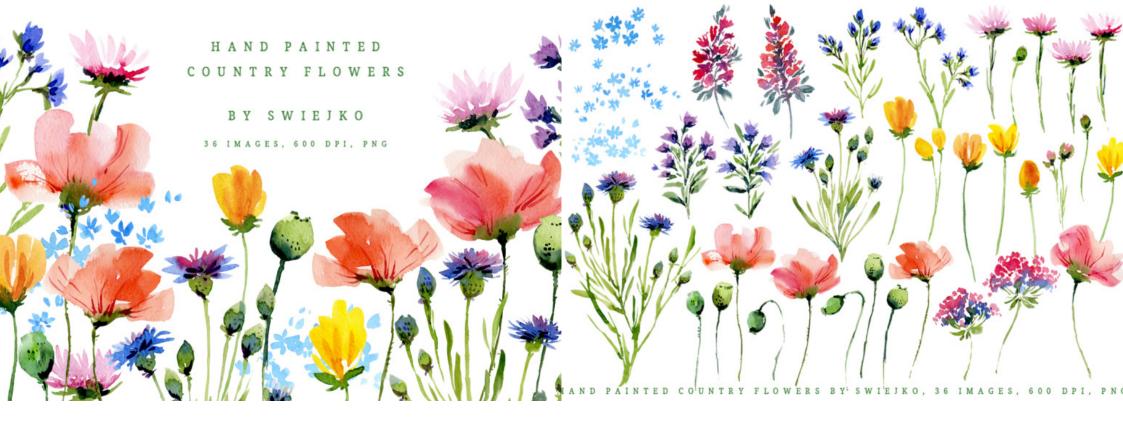

CHARACTERS

#### abcdefghijklmnopqrstuvwxyz

BARNYARD NUMERALS AND PUNCTUATION

<sup>28 a<sup>9</sup></sup> Multilingual support is included for: Western European languages!



You Polay are my Polay P and all my Polarrows











#### FROM FRANCE WITH LOVE



Clickfor nore

#### GO TO ZERO WASTE. WATERCOLOR AESTHETIC COLLECTION





## LET'S GO TO THE COUNTRY









ROYAL DIGITAL

100% ZOOM

RUST

#### RUSTIC WEDDING DIGITAL PAPER



cneate your own wreath



#### · includes ready-to-use wreaths



#### RUSTIC WREATH **CREATOR**

## STIC TEXTURE USTIC TEXTURE COLLECTION

75 TEXTURES - STONE, SLATE, WOOD 3000 X 2000 HIGH RES, JPG

FOSSILIZED WOOD TEXTURES

60



ADD SOME RUSTIC CHARM TO INVITATIONS

CREATE BEAUTIFUL PACKAGING DESIGNS & MUCH MORE



## THE RUSTIC TEXTURE COLLECTION





#### WATERCOLOR COUNTRY FLOWERS





### WATERCOLOR DRIED PLANTS





#### YELLOW APPLES

CLIPARTS, PATTERNS

By Olga Koulsch





#### WATERCOLOR YELLOW APPLES SET