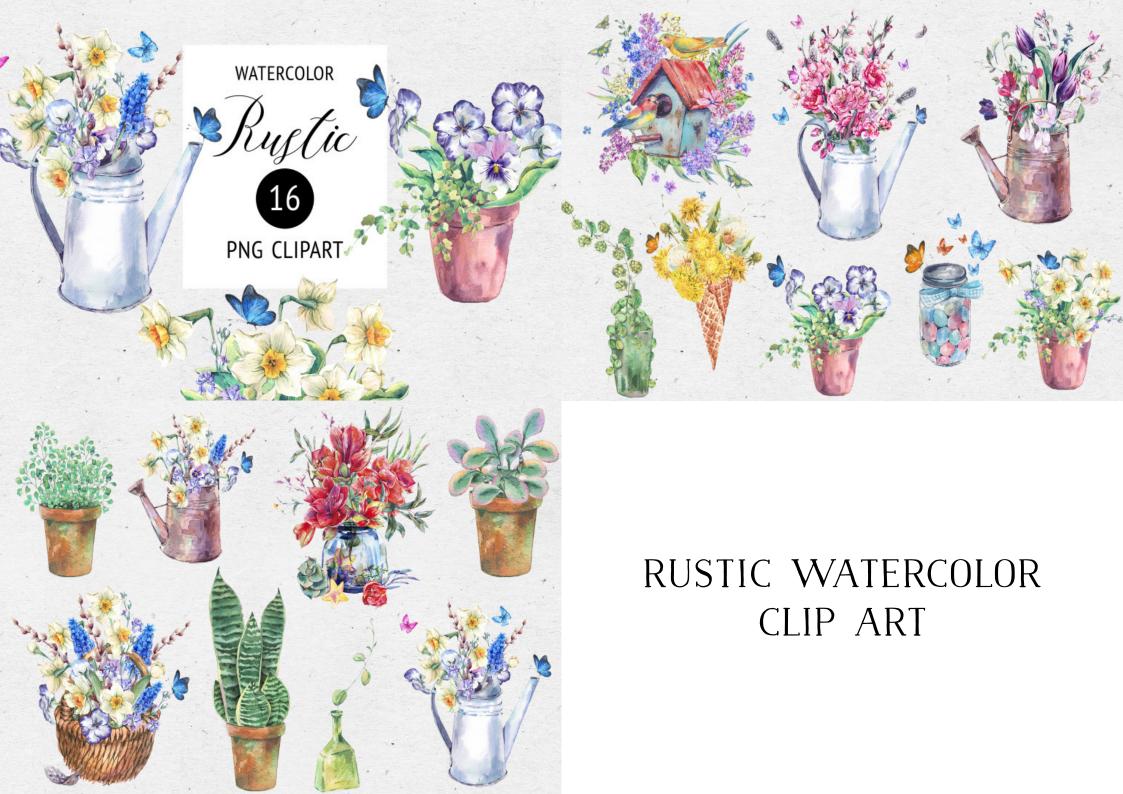

n Bread Potato Salad

Regular

ABCDEFGHIJKLMNOPQRSTUVWXYZ abcdefghijklmnopqrstuvwxyz !@#\$%^&\*()?/\[]+-=\_".: 1234567890-KKRRN<sup>6</sup>

Rough

ABCDEFGHIJKLMNOPQRSTUVWXYZ abcdefghijklmnopqrstuvwxyz !@#\$%^&\*()?/\[]+-=\_".: 1234567890-KKRRN

# Rust&Nails



a cottage-inspired font collection

by okayannie designs

#### the Rustic BARNYARD

BARNYARD UPPERCASE CHARACTERS

#### ABCDEFGHIJKLMNOPQRSTUVWXYZ

BARNYARD LOWERCASE CHARACTERS

#### abcdefghijklmnopqrstuvwxyz

BARNYARD NUMERALS AND PUNCTUATION

<sup>28 a<sup>9</sup></sup> Multilingual support is included for: Western European languages!



You Polay are my Polay P and all my Polarrows











#### FROM FRANCE WITH LOVE



Clickfor nore

#### GO TO ZERO WASTE. WATERCOLOR AESTHETIC COLLECTION





## LET'S GO TO THE COUNTRY









ROYAL DIGITAL

100% ZOOM

RUST

#### RUSTIC WEDDING DIGITAL PAPER



cneate your own wreath



#### · includes ready-to-use wreaths



#### RUSTIC WREATH **CREATOR**

## STIC TEXTURE USTIC TEXTURE COLLECTION

75 TEXTURES - STONE, SLATE, WOOD 3000 X 2000 HIGH RES, JPG

FOSSILIZED WOOD TEXTURES

60



ADD SOME RUSTIC CHARM TO INVITATIONS

CREATE BEAUTIFUL PACKAGING DESIGNS & MUCH MORE



## THE RUSTIC TEXTURE COLLECTION





#### WATERCOLOR COUNTRY FLOWERS





### WATERCOLOR DRIED PLANTS





#### YELLOW APPLES

CLIPARTS, PATTERNS

By Olga Koulsch





#### WATERCOLOR YELLOW APPLES SET