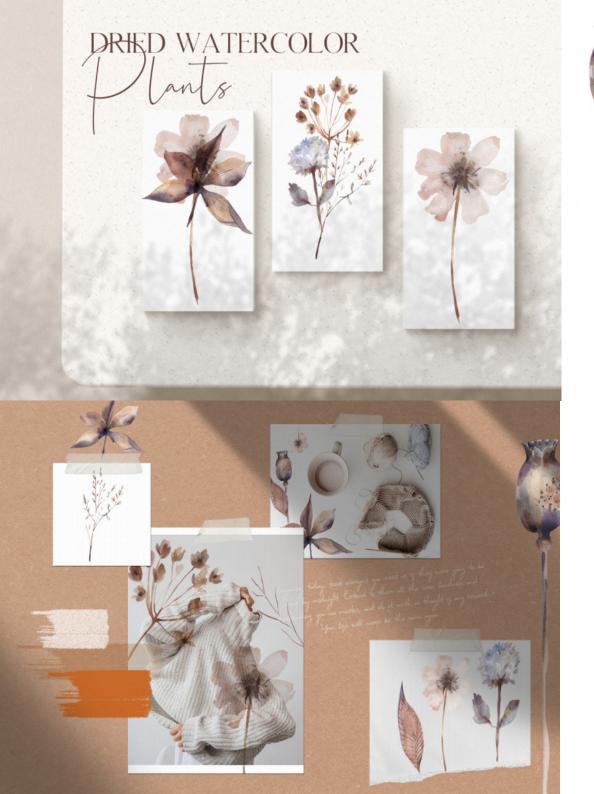

stuvwxyz

BARNYARD NUMERALS AND PUNCTUATION

<sup>28 a<sup>9</sup></sup> Multilingual support is included for: Western European languages!



You Polay are my Polay P and all my Polarrows











#### FROM FRANCE WITH LOVE



Clickfor nore

#### GO TO ZERO WASTE. WATERCOLOR AESTHETIC COLLECTION





## LET'S GO TO THE COUNTRY









ROYAL DIGITAL

100% ZOOM

RUST

#### RUSTIC WEDDING DIGITAL PAPER



cneate your own wreath



#### · includes ready-to-use wreaths



#### RUSTIC WREATH **CREATOR**

## STIC TEXTURE USTIC TEXTURE COLLECTION

75 TEXTURES - STONE, SLATE, WOOD 3000 X 2000 HIGH RES, JPG

FOSSILIZED WOOD TEXTURES

60



ADD SOME RUSTIC CHARM TO INVITATIONS

CREATE BEAUTIFUL PACKAGING DESIGNS & MUCH MORE



## THE RUSTIC TEXTURE COLLECTION





#### WATERCOLOR COUNTRY FLOWERS





### WATERCOLOR DRIED PLANTS





#### YELLOW APPLES

CLIPARTS, PATTERNS

By Olga Koulsch





#### WATERCOLOR YELLOW APPLES SET