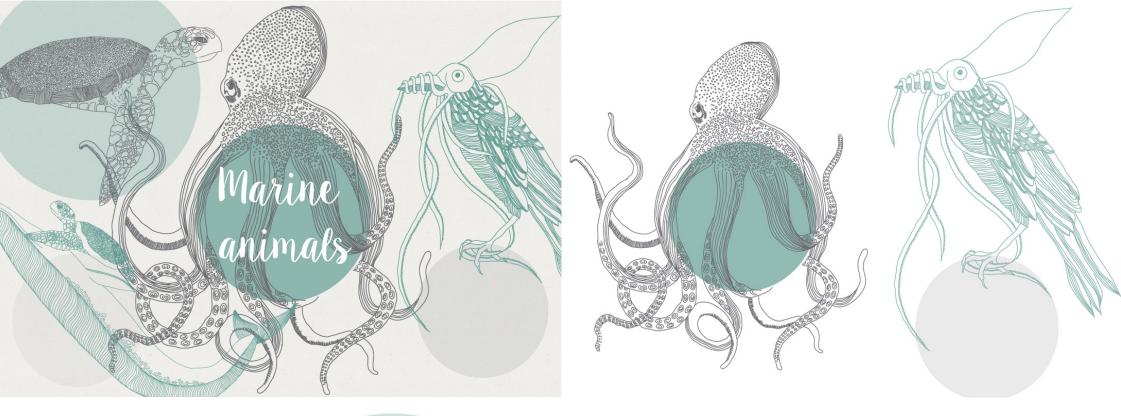

### FOREST WATERCOLOR DIY





### CUPCAKE ILLUSTRATIONS



#### CUPCAKE PATTERNS





#### GARDEN WATERCOLOR DIY







FRUIT SET



#### 100 FOREST ELEMENTS





#### GARDEN! GARDEN! GARDEN!



I made these cards for you!
But with these elements, you can make cards for yourself!
Injoy using!

### SPRING COLLECTION



#### 100 HAND-DRAWN ARROWS







#### WINTER COLLECTION



### WAVE SEAMLESS PATTERNS







300+ DESIGN ELEMENTS



### WEDDING SEAMLESS PATTERNS







## FISH ILLUSTRATIONS









#### PEONIE FLOWERS







christmas cards for your friends and family!



### 30 CHRISTMAS PATTERNS





#### VECTOR BIRDS



### FLORAL & GEOMETRIC PATTERNS



## FLORAL SEAMLESS PATTERNS



#### GEOMETRIC SEAMLESS PATTERNS



#### HALLOWEEN PATTERNS



### HUMAN ORGANS ILLUSTRATIONS





#### MARINE ANIMALS



### MERRY CHRISTMAS PATTERNS



## PEONIES SEAMLESS PATTERNS







FORM



# WINTER SEAMLESS PATTERNS