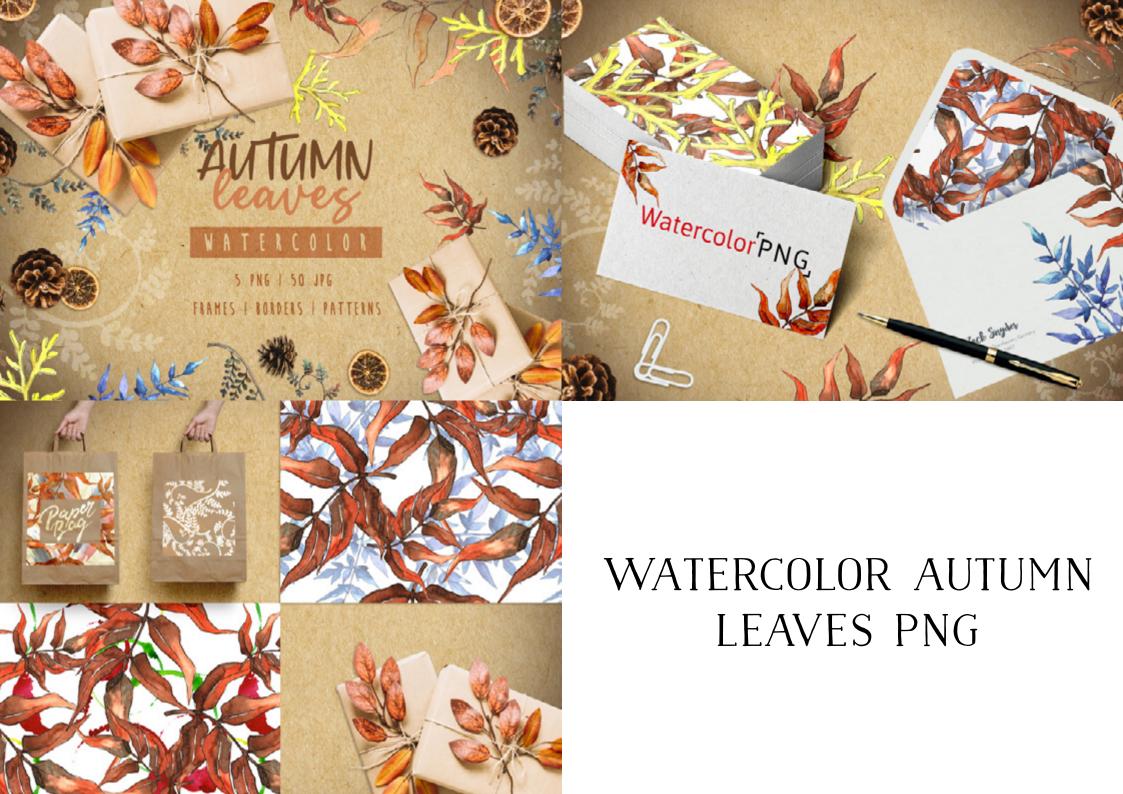

#### WATERCOLOR AUTUMN

- TRANSPARENT BACKGROUND
- HIGH-RESOLUTION (300 DPI)
- PNG FILES