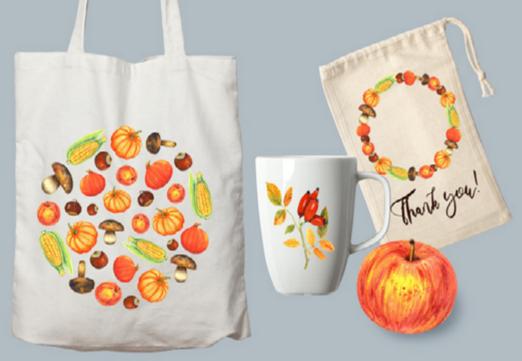

#### WATERCOLOR AUTUMN

- TRANSPARENT BACKGROUND
- HIGH-RESOLUTION (300 DPI)
- PNG FILES