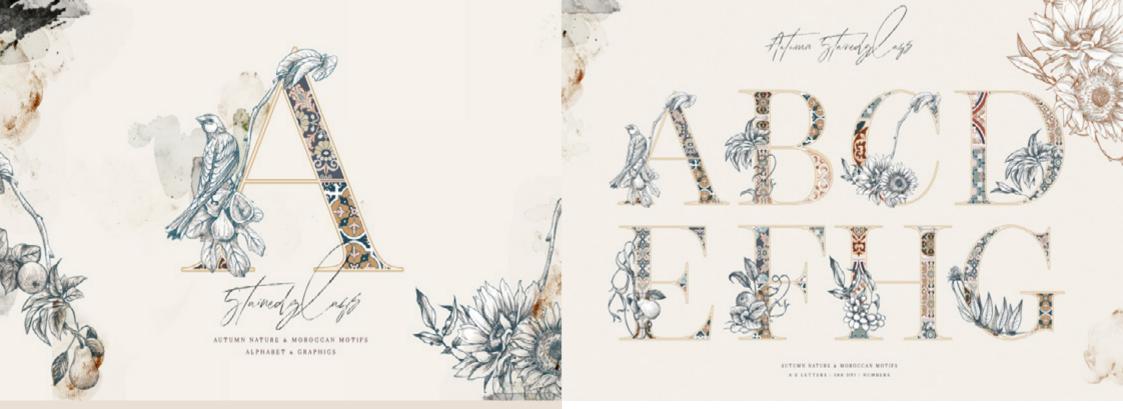

### STAINED GLASS ALPHABET & GRAPHICS

B-Joffer Warthy

VOU CAN EMELL AUTUMN DANCING IN THE BREEZE FEEL THE SOFTEST RISS OF THE SUN