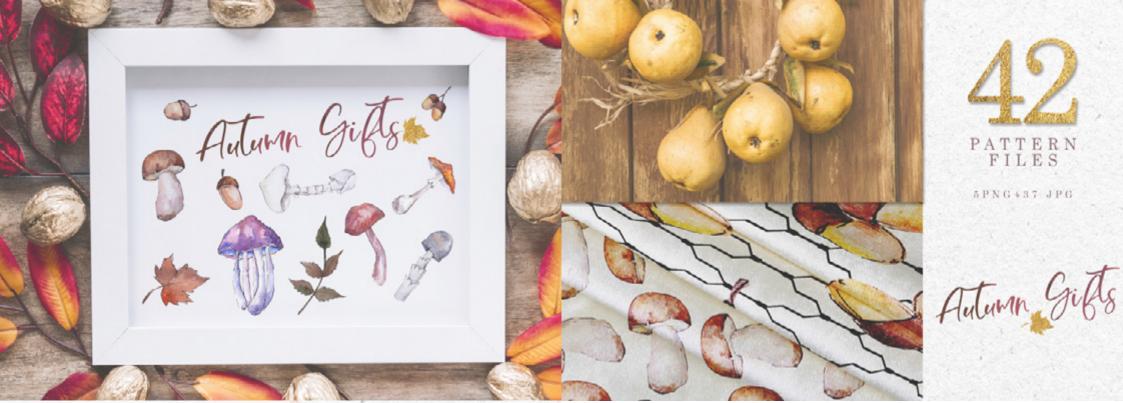

#### GIFTS OF AUTUMN

Alterna Herbo yere

NOFT NATURAL COLORS PALETTE A TANDEM OF SUNBEAMS AND RAINT COLOTE'S SWASNES