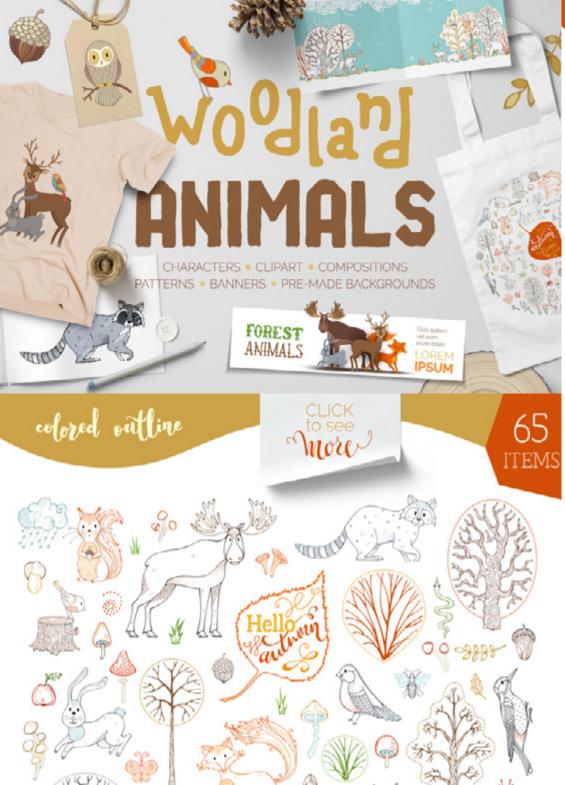

borders patterns web bage

banners

24 elements EPS and PNG, transparent background

#### seamless patterns

EPS, 5 JPEG colored background, 5 PNG transparent background



### FLORAL ILLUSTRATIONS WITH AUTUMN LEAVES





#### FOREST ANIMAL BOHO AUTUMN CLIPART



#### **ALPHABET COLOR VERSION**



#### FOREST ANIMALS IN SCANDINAVIAN STYLE







#### FOREST FRIENDS DIGITAL PAPERS







#### GIFTS OF AUTUMN





Alterna Herbo yere

NOFT NATURAL COLORS PALETTE A TANDEM OF SUNBEAMS AND RAINT COLOTE'S SWASNES



### STAINED GLASS ALPHABET & GRAPHICS

B-Joffer Warthy

VOU CAN EMELL AUTUMN DANCING IN THE BREEZE FEEL THE SOFTEST RISS OF THE SUN







#### WATERCOLOR AUTUMN





- TRANSPARENT BACKGROUND
- HIGH-RESOLUTION (300 DPI)
- PNG FILES



## WATERCOLOR FALL CLIPART, FALL ILLUSTRATION







#### WOODLAND ANIMALS PACK