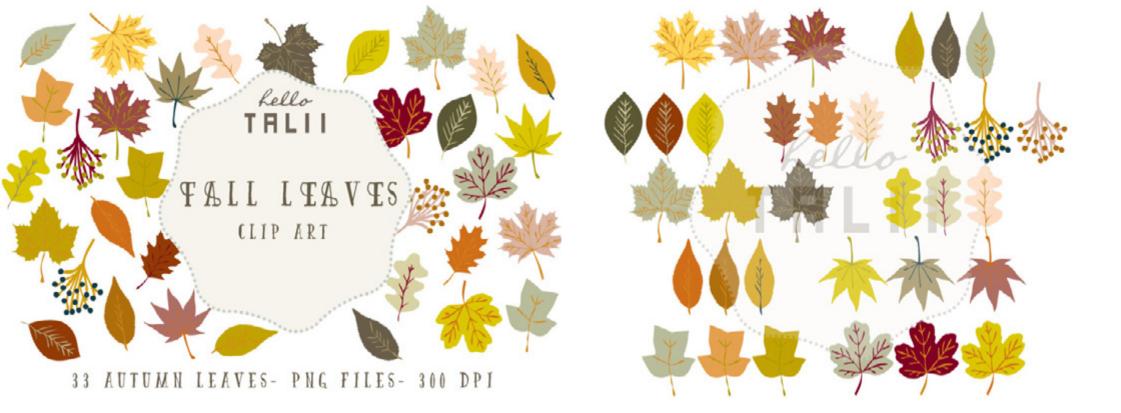

#### FALL LEAVES CLIP ART

PNG, JPEG, EPS

elements frames borders patterns web bage

banners

24 elements EPS and PNG, transparent background