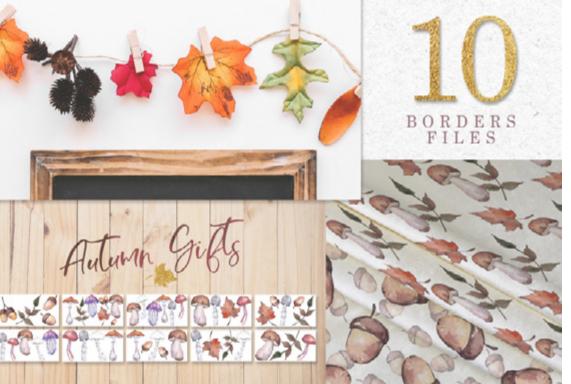

#### GIFTS OF AUTUMN

Alterna Herbo yere

NOFT NATURAL COLORS PALETTE A TANDEM OF SUNBEAMS AND RAINT COLOTE'S SWASNES