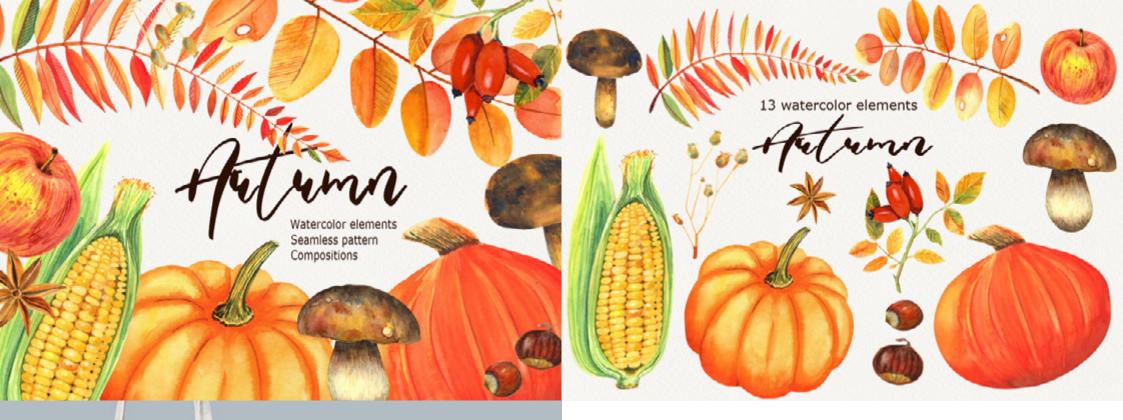

#### WATERCOLOR AUTUMN

- TRANSPARENT BACKGROUND
- HIGH-RESOLUTION (300 DPI)
- PNG FILES