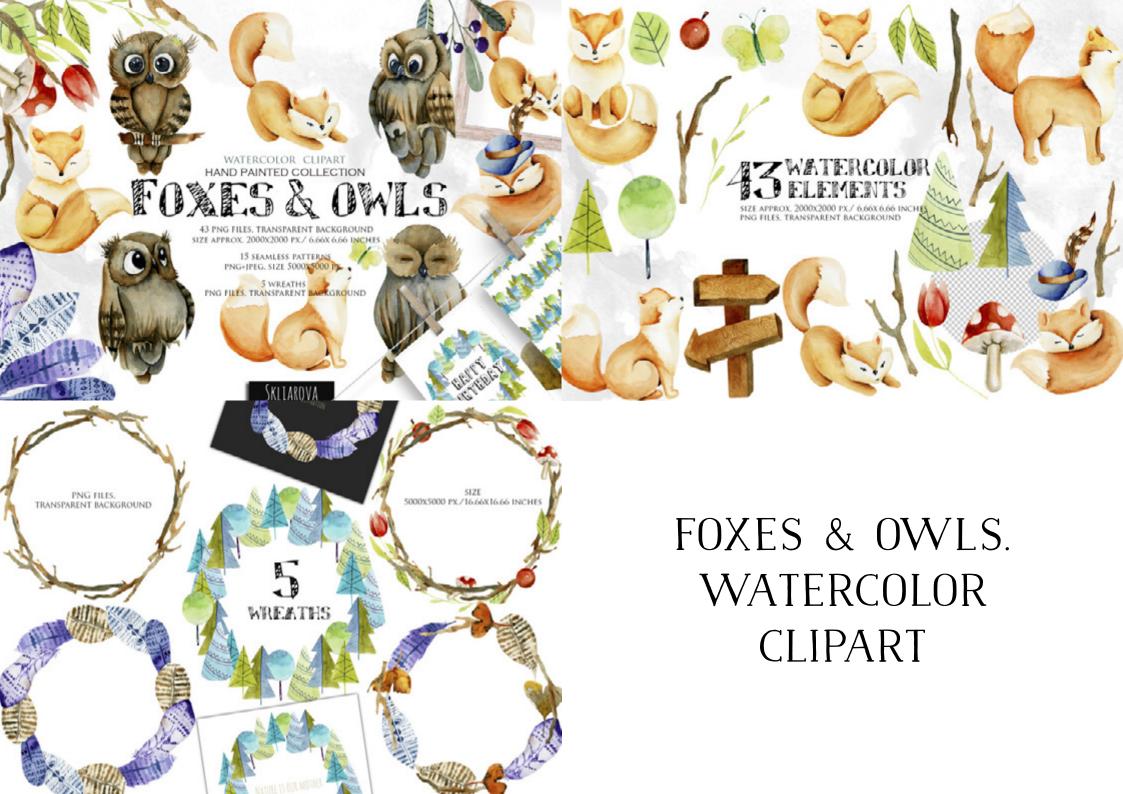

ist with Basis Britist AND LEAVES Britist AND LEAVES Britist AND LEAVES

#### AUTUMN VIBES. GRAPHIC COLLECTION



FALL TREES, PLANTS, FLOWERS, OBJECTS



#### BRIGHT FALL VECTOR COLLECTION





#### COZY COLLECTION

#### WATERCOLOR AUTUMN AMANITA MUSHROOMS







3 CARDS pSD, JPG



#### FALL CLIPART





# 

#### FALL FOX DIGITAL PAPERS AND CLIPART



#### FALL LEAVES CLIP ART



PNG, JPEG, EPS

elements frames borders patterns web bage

banners

24 elements EPS and PNG, transparent background

#### seamless patterns

EPS, 5 JPEG colored background, 5 PNG transparent background



### FLORAL ILLUSTRATIONS WITH AUTUMN LEAVES





#### FOREST ANIMAL BOHO AUTUMN CLIPART



#### **ALPHABET COLOR VERSION**



#### FOREST ANIMALS IN SCANDINAVIAN STYLE







#### FOREST FRIENDS DIGITAL PAPERS







#### GIFTS OF AUTUMN





Alterna Herbo yere

NOFT NATURAL COLORS PALETTE A TANDEM OF SUNBEAMS AND RAINT COLOTE'S SWASNES



### STAINED GLASS ALPHABET & GRAPHICS

B-Joffer Warthy

VOU CAN EMELL AUTUMN DANCING IN THE BREEZE FEEL THE SOFTEST RISS OF THE SUN







#### WATERCOLOR AUTUMN





- TRANSPARENT BACKGROUND
- HIGH-RESOLUTION (300 DPI)
- PNG FILES



## WATERCOLOR FALL CLIPART, FALL ILLUSTRATION







#### WOODLAND ANIMALS PACK