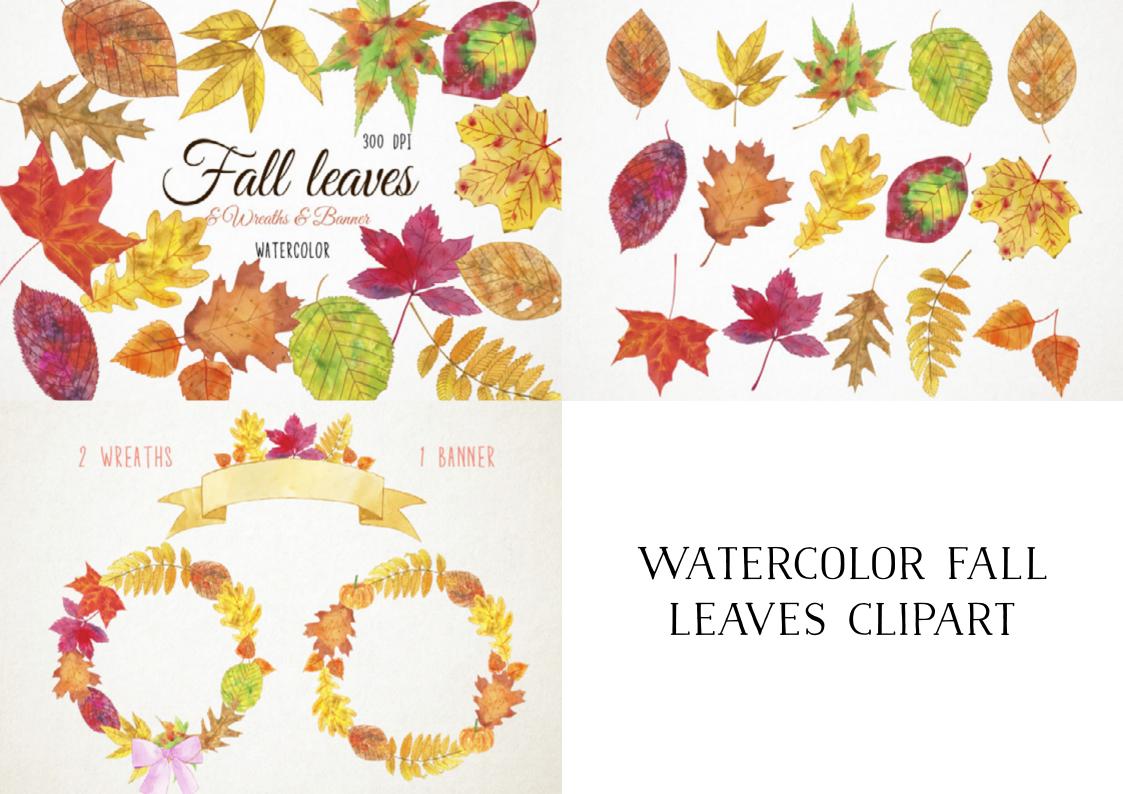

#### FALL LEAVES CLIP ART

PNG, JPEG, EPS

elements frames borders patterns web bage

banners

24 elements EPS and PNG, transparent background