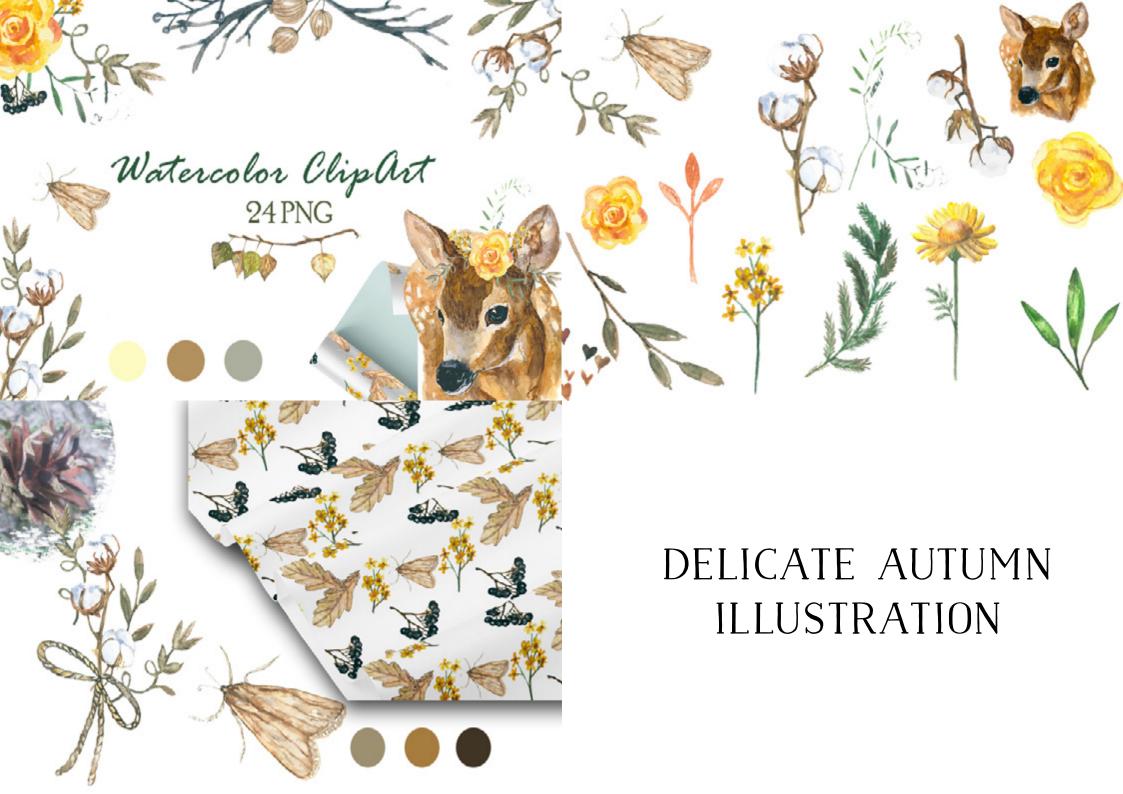

#### WATERCOLOR AUTUMN

- TRANSPARENT BACKGROUND
- HIGH-RESOLUTION (300 DPI)
- PNG FILES