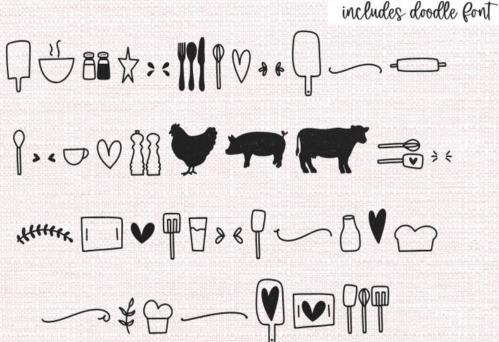

# FARM TO TABLE

► A FARMHOUSE INSPIRED SKINNY SANS & DOODLE FONT 🎺

#### DOODLE FONT

ABCDEFGHIJKLMNOPQRSTUVWXYZ abcdefghijkimnopgrstuvwXyZ 0123456789 ()!?@\$£q.."