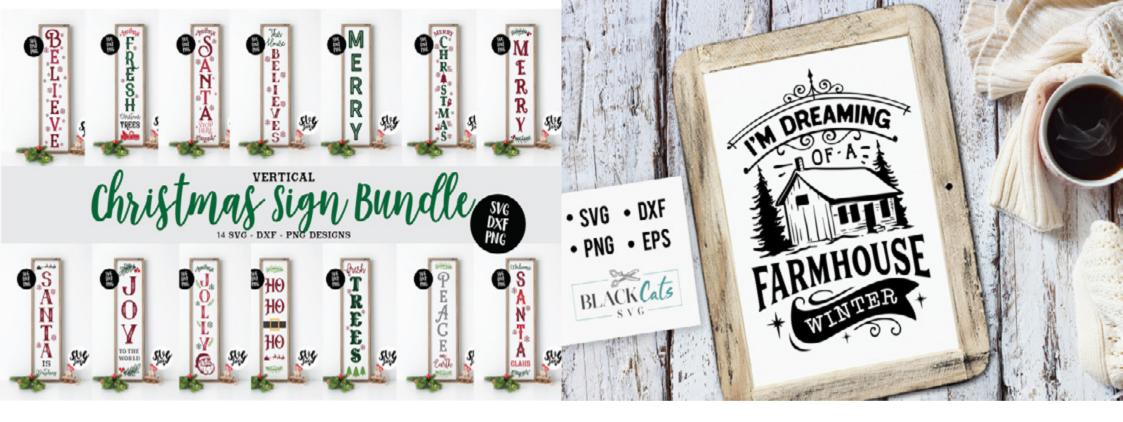

# CHRISTMAS VERTICAL SIGN BUNDLE FARMHOUSE STYLE

# DREAMING OF A FARM-HOUSE WINTER SVG