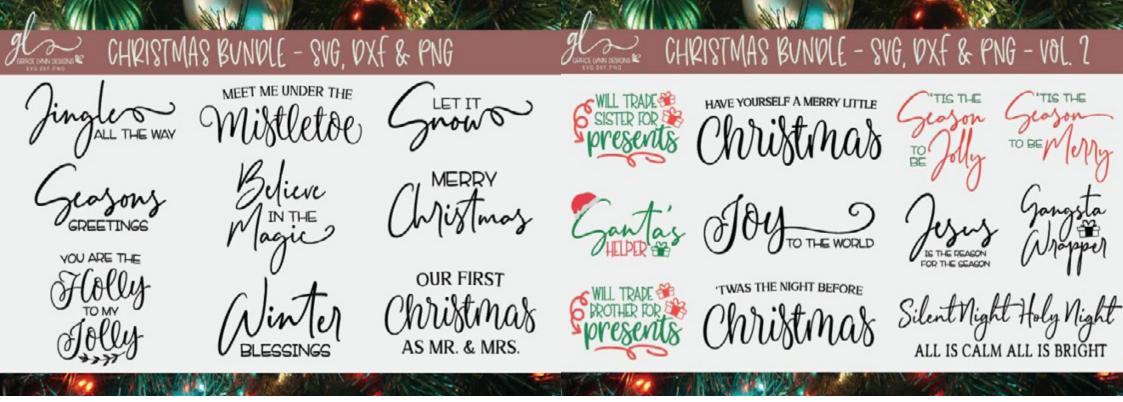

### CHRISTMAS BUNDLE -SVG CUT FILE BUNDLE

CHRISTMAS BUNDLE VOL 2 - 11 DESIGNS

### CHRISTMAS BUNDLE VOL.3 - 9 DESIGNS