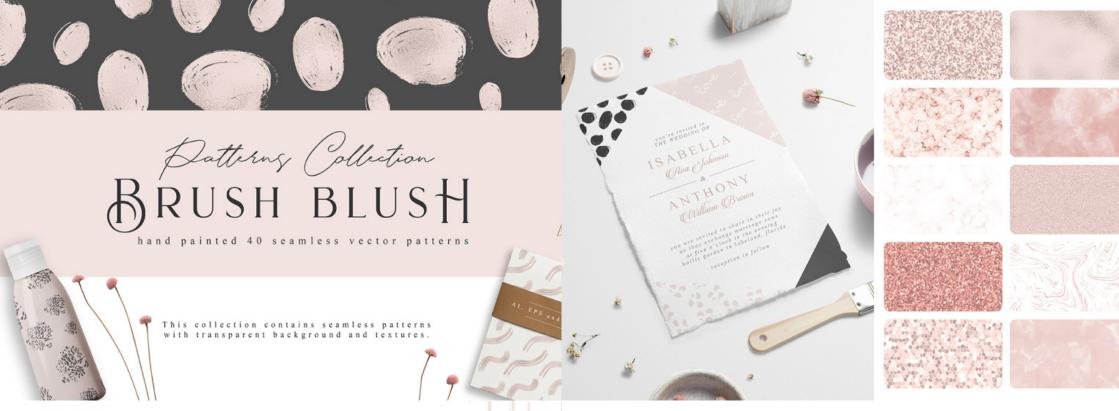

### BRUSH BLUSH PATTERNS

8 gorgeous seamless patterns with light and dark versions (16 in total)