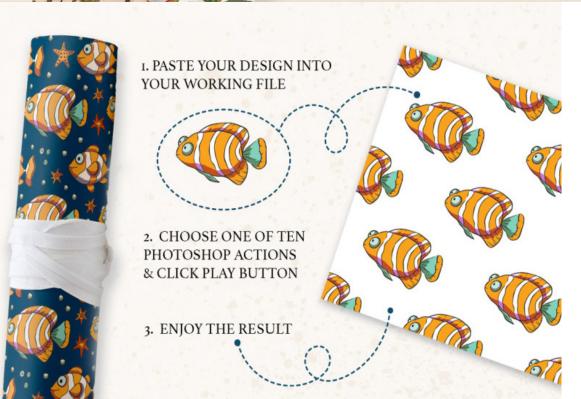

#### ARTISTIC KIT

TO CREATE SEAMLESS PATTERNS IN PHOTOSHOP EASILY AND QUICKLY.

- Step by Step tutorials & video instructions;
- -10 PS actions for a variety of seamless designs;
- -Ability to edit some layers;
- -Must have kit for artists, designers and creative people who work in Adobe Photoshop.