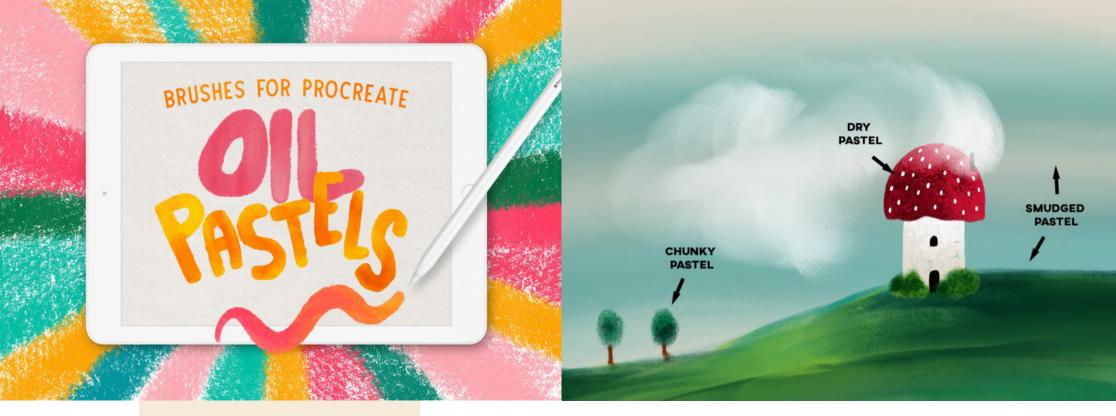

KIT

TO CREATE SEAMLESS PATTERNS IN PHOTOSHOP EASILY AND QUICKLY.

- Step by Step tutorials & video instructions;
- -10 PS actions for a variety of seamless designs;
- -Ability to edit some layers;
- -Must have kit for artists, designers and creative people who work in Adobe Photoshop.





### PHOTOSHOP SEAMLESS PATTERN CREATOR





MOCKUP CREATOR (SCENE CREATOR)





## STYLISH MOODBOARD MOCK-UP CREATOR









Borders, wreaths, bouquets
in seconds

### EASTER BRUSH BOX FOR PROCREATE





Decorate your lettering!
Create lovely patterns and BG fast & easy way





※※

學等 本教教 李 在李 學學

### SPRING BRUSH BOX FOR PROCREATE





### TEXTURE BRUSHES ADD SOMETHING LITTLE EXTRA TO YOUR ART



### PROCREATE 5 GOUACHE BRUSHES





## PROCREATE DRY TEXTURE BRUSHES





PROCREATE LETTERING BRUSHES





## PROCREATE OIL PASTEL BRUSHES