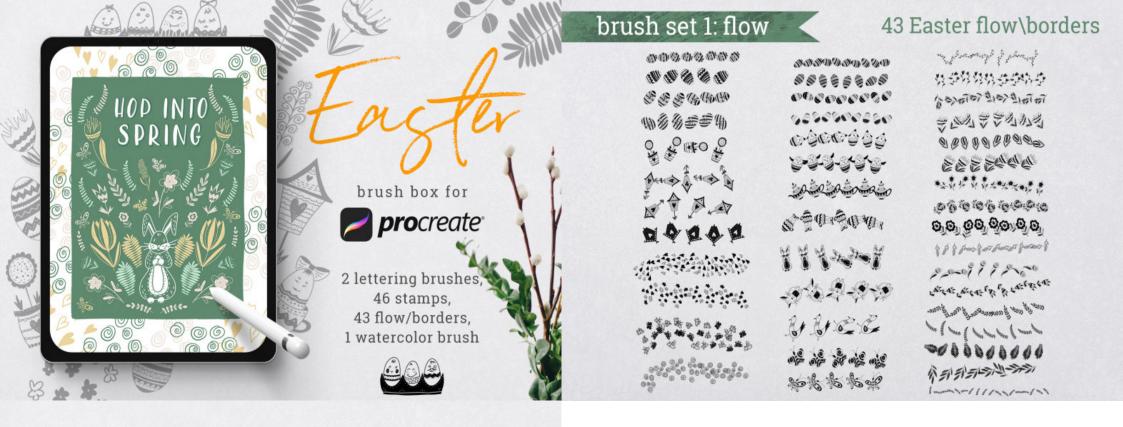

### EASTER BRUSH BOX FOR PROCREATE

Decorate your lettering!
Create lovely patterns and BG fast & easy way

※※

學等 本教教 李 在李 學學