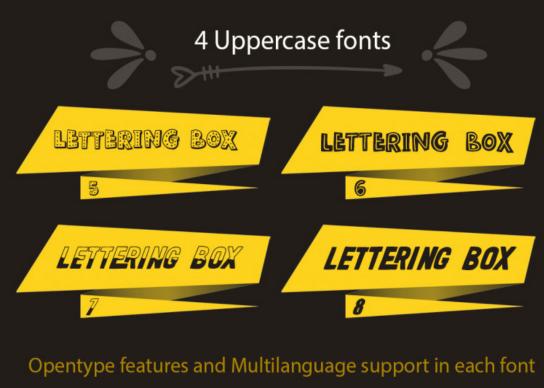

abibie

When someone insults you, it is a compliment for all this time they have spent a lot of time to accept you, even to compile you can not accept them

Mr. Habibie

sambosa serif font | design by hanief studio

SAMBOSA ignature



standard Willow
italic Willow

Willow typeface bold serif | By Hanzel & Simetris studio

## Willow TYPEFACE BOLD SERIF

ABCDEFGHIJKLMNOPQRSTUVWXYZ abcdefghijklmnopqrstuvwxyz 1234567890 !@#\$%^&\*()[]{}?

ABCDEFGHIJKLMNOPQRSTUVWXYZ abcdefghijklmnopqrstuvwxyz 1234567890 !@#\$%^&\*()[]{}?





PATTERNS
PERFECT FOR
WRAPPING
PAPER, BOOKS,
INVITES, CARDS
AND MORE!



### BRUSH BLUSH PATTERNS



8 gorgeous seamless patterns with light and dark versions (16 in total)



### CELESTIAL BEAUTY DESIGN RESOURCES KIT







### COSMIC DREAM LOGO TEMPLATE & CREATOR KIT







## LETTERING BOX. CREATIVE COLLECTION





### LOVELY SEAMLESS PATTERNS KIT



PG AND PNG







#### ARTISTIC KIT

TO CREATE SEAMLESS PATTERNS IN PHOTOSHOP EASILY AND QUICKLY.

- Step by Step tutorials & video instructions;
- -10 PS actions for a variety of seamless designs;
- -Ability to edit some layers;
- -Must have kit for artists, designers and creative people who work in Adobe Photoshop.





### PHOTOSHOP SEAMLESS PATTERN CREATOR





MOCKUP CREATOR (SCENE CREATOR)





## STYLISH MOODBOARD MOCK-UP CREATOR









Borders, wreaths, bouquets
in seconds

### EASTER BRUSH BOX FOR PROCREATE





Decorate your lettering!
Create lovely patterns and BG fast & easy way





※※

學等 本教教 李 在李 學學

### SPRING BRUSH BOX FOR PROCREATE





### TEXTURE BRUSHES ADD SOMETHING LITTLE EXTRA TO YO