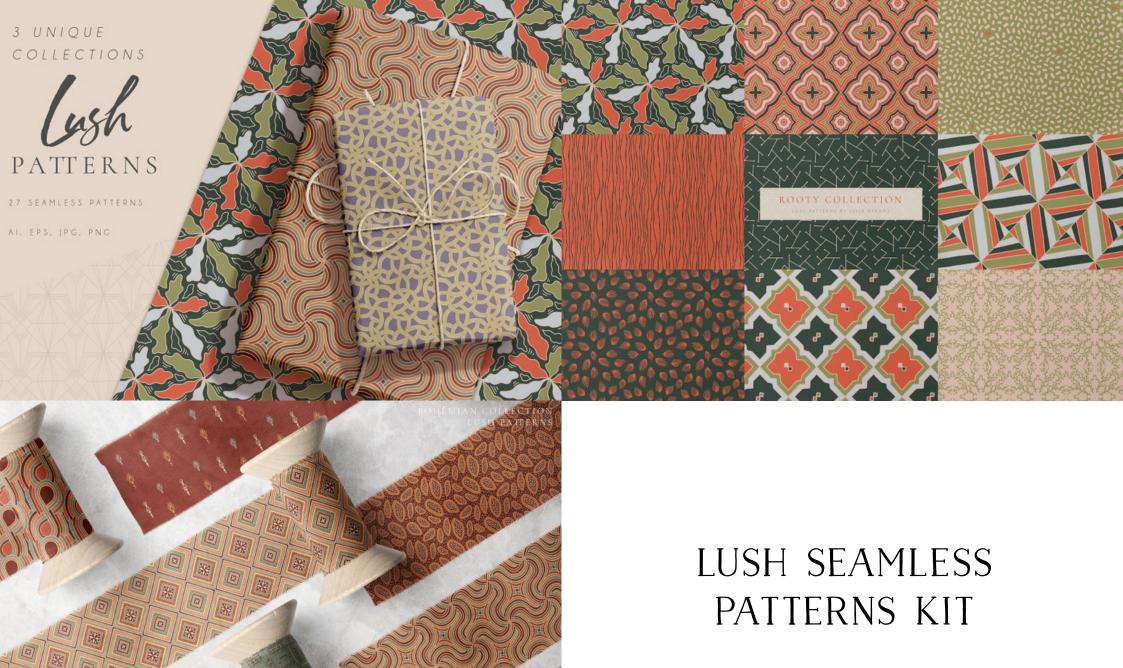

## Willow TYPEFACE BOLD SERIF

ABCDEFGHIJKLMNOPQRSTUVWXYZ abcdefghijklmnopqrstuvwxyz 1234567890 !@#\$%^&\*()[]{}?

ABCDEFGHIJKLMNOPQRSTUVWXYZ abcdefghijklmnopqrstuvwxyz 1234567890 !@#\$%^&\*()[]{}?

PATTERNS
PERFECT FOR
WRAPPING
PAPER, BOOKS,
INVITES, CARDS
AND MORE!

### BRUSH BLUSH PATTERNS

8 gorgeous seamless patterns with light and dark versions (16 in total)