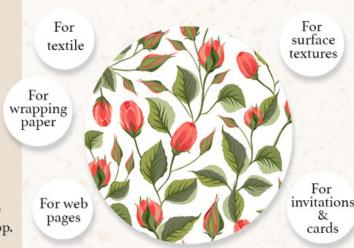

## Willow TYPEFACE BOLD SERIF

ABCDEFGHIJKLMNOPQRSTUVWXYZ abcdefghijklmnopqrstuvwxyz 1234567890 !@#\$%^&\*()[]{}?

ABCDEFGHIJKLMNOPQRSTUVWXYZ abcdefghijklmnopqrstuvwxyz 1234567890 !@#\$%^&\*()[]{}?

PATTERNS
PERFECT FOR
WRAPPING
PAPER, BOOKS,
INVITES, CARDS
AND MORE!