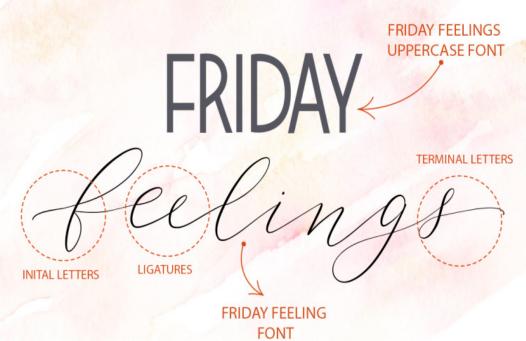

# BROILE

Friday feeling

BACIC LETTERS

ABCDEFGHIJKLMN OPDRSTUVWXYL
abedelghyklmnopgrstuowxys

INITAL LETTERS

abed elghy klmn op grotuvays

TERMINAL LETTERS

abedelgh yklmropgestu owxys

LIGATURES

an about deefflhll mmnn ooppresstt an aras eerishein of on orrest th

**PUNCTUATION AND NUMBERS** 

0123456789/ .\...!#9{1/1()-..e\${£y~!.@&@@TM'/

INRTRODUCING

aa an ar as fb ce df ee er ff ha he in ir lf lo mm mod ou pp ir ss st th th