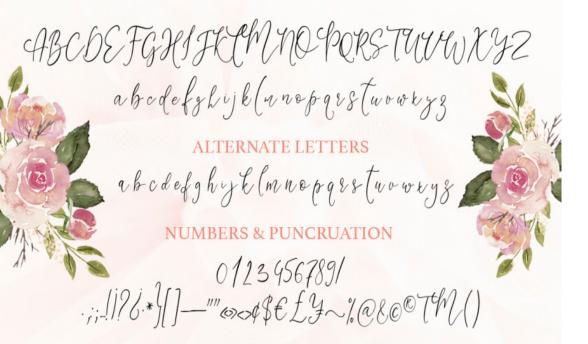

# BROILE

Friday feeling

BACIC LETTERS

ABCDEFGHIJKLMN OPDRSTUVWXYL
abedelghyklmnopgrstuowxys

INITAL LETTERS

abed elghy klmn op grotuvays

TERMINAL LETTERS

abedelgh yklmropgestu owxys

LIGATURES

an about deefflhll mmnn ooppresstt an aras eerishein of on orrest th

**PUNCTUATION AND NUMBERS** 

0123456789/ .\...!#9{1/1()-..e\${£y~!.@&@@TM'/

INRTRODUCING

aa an ar as fb ce df ee er ff ha he in ir lf lo mm mod ou pp ir ss st th th