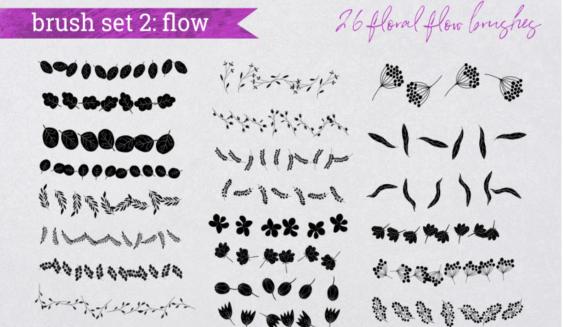

(16 in total)



### CELESTIAL BEAUTY DESIGN RESOURCES KIT







### COSMIC DREAM LOGO TEMPLATE & CREATOR KIT







## LETTERING BOX. CREATIVE COLLECTION





### LOVELY SEAMLESS PATTERNS KIT



PG AND PNG







#### ARTISTIC KIT

TO CREATE SEAMLESS PATTERNS IN PHOTOSHOP EASILY AND QUICKLY.

- Step by Step tutorials & video instructions;
- -10 PS actions for a variety of seamless designs;
- -Ability to edit some layers;
- -Must have kit for artists, designers and creative people who work in Adobe Photoshop.





### PHOTOSHOP SEAMLESS PATTERN CREATOR





MOCKUP CREATOR (SCENE CREATOR)





## STYLISH MOODBOARD MOCK-UP CREATOR









Borders, wreaths, bouquets
in seconds

### EASTER BRUSH BOX FOR PROCREATE





Decorate your lettering!
Create lovely patterns and BG fast & easy way





※※

學等 本教教 李 在李 學學

### SPRING BRUSH BOX FOR PROCREATE





### TEXTURE BRUSHES ADD SOMETHING LITTLE EXTRA TO YOUR ART



### PROCREATE 5 GOUACHE BRUSHES





## PROCREATE DRY TEXTURE BRUSHES





PROCREATE LETTERING BRUSHES





## PROCREATE OIL PASTEL BRUSHES