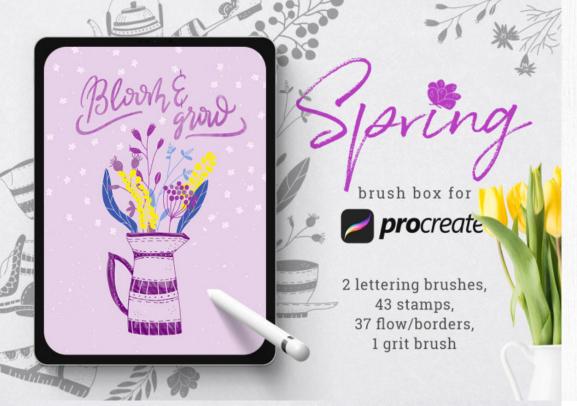

H BLUSH PATTERNS



8 gorgeous seamless patterns with light and dark versions (16 in total)



### CELESTIAL BEAUTY DESIGN RESOURCES KIT







### COSMIC DREAM LOGO TEMPLATE & CREATOR KIT







## LETTERING BOX. CREATIVE COLLECTION





### LOVELY SEAMLESS PATTERNS KIT



PG AND PNG







#### ARTISTIC KIT

TO CREATE SEAMLESS PATTERNS IN PHOTOSHOP EASILY AND QUICKLY.

- Step by Step tutorials & video instructions;
- -10 PS actions for a variety of seamless designs;
- -Ability to edit some layers;
- -Must have kit for artists, designers and creative people who work in Adobe Photoshop.





### PHOTOSHOP SEAMLESS PATTERN CREATOR





MOCKUP CREATOR (SCENE CREATOR)





## STYLISH MOODBOARD MOCK-UP CREATOR









Borders, wreaths, bouquets
in seconds

### EASTER BRUSH BOX FOR PROCREATE





Decorate your lettering!
Create lovely patterns and BG fast & easy way





※※

學等 本教教 李 在李 學學

### SPRING BRUSH BOX FOR PROCREATE





### TEXTURE BRUSHES ADD SOMETHING LITTLE EXTRA TO YOUR ART



### PROCREATE 5 GOUACHE BRUSHES





## PROCREATE DRY TEXTURE BRUSHES





PROCREATE LETTERING BRUSHES





## PROCREATE OIL PASTEL BRUSHES