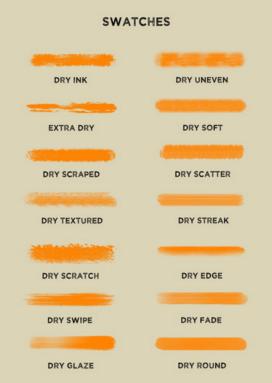

### LOVELY SEAMLESS PATTERNS KIT



PG AND PNG







#### ARTISTIC KIT

TO CREATE SEAMLESS PATTERNS IN PHOTOSHOP EASILY AND QUICKLY.

- Step by Step tutorials & video instructions;
- -10 PS actions for a variety of seamless designs;
- -Ability to edit some layers;
- -Must have kit for artists, designers and creative people who work in Adobe Photoshop.





### PHOTOSHOP SEAMLESS PATTERN CREATOR





MOCKUP CREATOR (SCENE CREATOR)





## STYLISH MOODBOARD MOCK-UP CREATOR









Borders, wreaths, bouquets
in seconds

### EASTER BRUSH BOX FOR PROCREATE





Decorate your lettering!
Create lovely patterns and BG fast & easy way





※※

學等 本教教 李 在李 學學

### SPRING BRUSH BOX FOR PROCREATE





### TEXTURE BRUSHES ADD SOMETHING LITTLE EXTRA TO YOUR ART



### PROCREATE 5 GOUACHE BRUSHES





## PROCREATE DRY TEXTURE BRUSHES





PROCREATE LETTERING BRUSHES





## PROCREATE OIL PASTEL BRUSHES