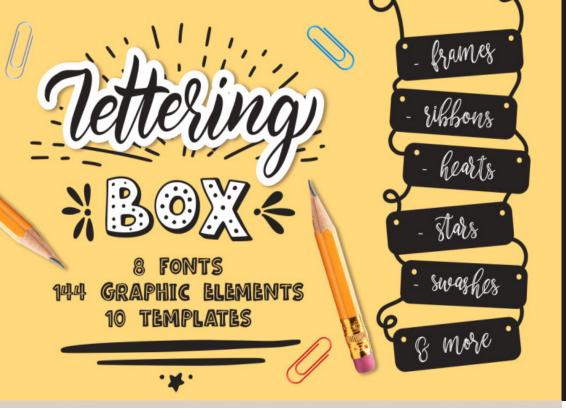

Habibie

When someone insults you, it is a compliment for all this time they have spent a lot of time to accept you, even to compile you can not accept them

Mr. Habibie

sambosa serif font | design by hanief studio

SAMBOSA ignature



standard Willow
italic Willow

Willow typeface bold serif | By Hanzel & Simetris studio

## Willow TYPEFACE BOLD SERIF

ABCDEFGHIJKLMNOPQRSTUVWXYZ abcdefghijklmnopqrstuvwxyz 1234567890 !@#\$%^&\*()[]{}?

ABCDEFGHIJKLMNOPQRSTUVWXYZ abcdefghijklmnopqrstuvwxyz 1234567890 !@#\$%^&\*()[]{}?





PATTERNS
PERFECT FOR
WRAPPING
PAPER, BOOKS,
INVITES, CARDS
AND MORE!



### BRUSH BLUSH PATTERNS



8 gorgeous seamless patterns with light and dark versions (16 in total)



### CELESTIAL BEAUTY DESIGN RESOURCES KIT







### COSMIC DREAM LOGO TEMPLATE & CREATOR KIT







## LETTERING BOX. CREATIVE COLLECTION





### LOVELY SEAMLESS PATTERNS KIT



PG AND PNG







#### ARTISTIC KIT

TO CREATE SEAMLESS PATTERNS IN PHOTOSHOP EASILY AND QUICKLY.

- Step by Step tutorials & video instructions;
- -10 PS actions for a variety of seamless designs;
- -Ability to edit some layers;
- -Must have kit for artists, designers and creative people who work in Adobe Photoshop.





### PHOTOSHOP SEAMLESS PATTERN CREATOR





MOCKUP CREATOR (SCENE CREATOR)





## STYLISH MOODBOARD MOCK-UP CREATOR









Borders, wreaths, bouquets
in seconds

### EASTER BRUSH BOX FOR PROCREATE





Decorate your lettering!
Create lovely patterns and BG fast & easy way





※※

學等 本教教 李 在李 學學

### SPRING BRUSH BOX FOR PROCREATE





### TEXTURE BRUSHES ADD SOMETHING LITTLE EXTRA TO