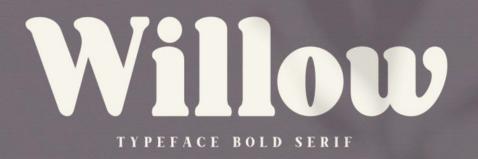

Mr. Habibie

sambosa serif font | design by hanief studio

SAMBOSA ignature

standard Willow
italic Willow

Willow typeface bold serif | By Hanzel & Simetris studio

## Willow TYPEFACE BOLD SERIF

ABCDEFGHIJKLMNOPQRSTUVWXYZ abcdefghijklmnopqrstuvwxyz 1234567890 !@#\$%^&\*()[]{}?

ABCDEFGHIJKLMNOPQRSTUVWXYZ abcdefghijklmnopqrstuvwxyz 1234567890 !@#\$%^&\*()[]{}?

PATTERNS
PERFECT FOR
WRAPPING
PAPER, BOOKS,
INVITES, CARDS
AND MORE!