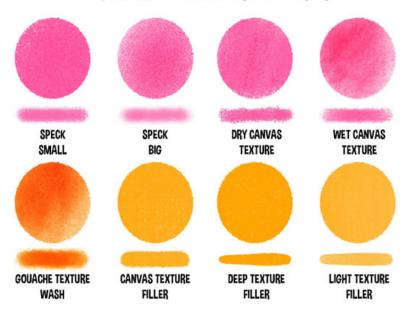

### TEXTURE BRUSHES ADD SOMETHING LITTLE EXTRA TO YOUR ART

### PROCREATE 5 GOUACHE BRUSHES