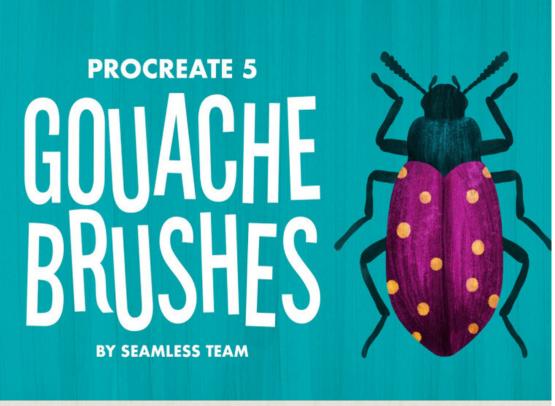

### COSMIC DREAM LOGO TEMPLATE & CREATOR KIT







## LETTERING BOX. CREATIVE COLLECTION





### LOVELY SEAMLESS PATTERNS KIT



PG AND PNG







#### ARTISTIC KIT

TO CREATE SEAMLESS PATTERNS IN PHOTOSHOP EASILY AND QUICKLY.

- Step by Step tutorials & video instructions;
- -10 PS actions for a variety of seamless designs;
- -Ability to edit some layers;
- -Must have kit for artists, designers and creative people who work in Adobe Photoshop.





### PHOTOSHOP SEAMLESS PATTERN CREATOR





MOCKUP CREATOR (SCENE CREATOR)





## STYLISH MOODBOARD MOCK-UP CREATOR









Borders, wreaths, bouquets
in seconds

### EASTER BRUSH BOX FOR PROCREATE





Decorate your lettering!
Create lovely patterns and BG fast & easy way





※※

學等 本教教 李 在李 學學

### SPRING BRUSH BOX FOR PROCREATE





### TEXTURE BRUSHES ADD SOMETHING LITTLE EXTRA TO YOUR ART



### PROCREATE 5 GOUACHE BRUSHES





## PROCREATE DRY TEXTURE BRUSHES





PROCREATE LETTERING BRUSHES





## PROCREATE OIL PASTEL BRUSHES