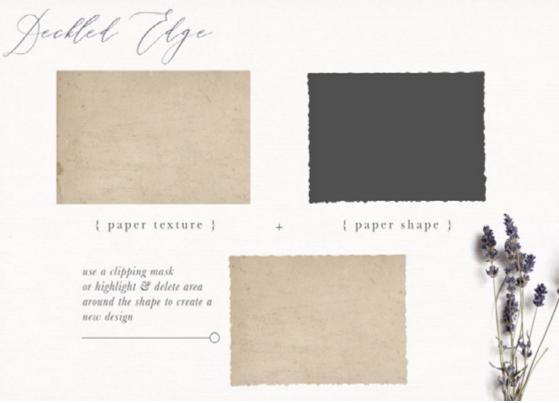

90 WATERCOLOR PHOTOSHOP LAYER **STYLES** 





# BOTANICAL ILLUSTRATIONS & LOGO KIT







## DECKLED EDGE PAPER SHAPES







## DOODLE BORDERS AND BANNERS





#### 16 SEAMLESS PATTERNS

WITH TRANSPARENT BACKGRONDS png, psd, pat formats are included



## FLORABELLA BOTANICAL SET













## HAND DRAWN DOODLE DIVIDERS





# HAND DRAWN LOGO ELEMENTS





## HAND PAINTED MASKS, BACKGROUNDS



## HAND SKETCHED FLORAL KIT + GOLD FOIL EXTRAS!





## LA LIBERTE CREATIVE SET









### MODERN ABSTRACT







# MODERN FLORAL ILLUSTRATIONS









# PENCIL BRANCH AND LEAF ILLUSTRATIONS BRANDING KIT





# PRECIOUS MOMENTS ART COLLECTION



#### Hand Drawn Illustrations





# RUSTIC ILLUSTRATION KIT VOLUME 1