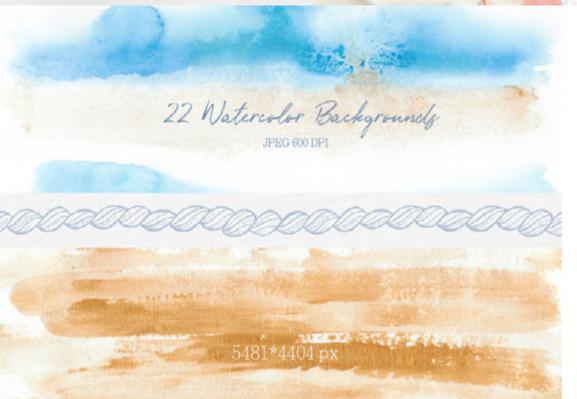

90 WATERCOLOR PHOTOSHOP LAYER **STYLES** 





# BOTANICAL ILLUSTRATIONS & LOGO KIT







## DECKLED EDGE PAPER SHAPES







## DOODLE BORDERS AND BANNERS





#### 16 SEAMLESS PATTERNS

WITH TRANSPARENT BACKGRONDS png, psd, pat formats are included



## FLORABELLA BOTANICAL SET













## HAND DRAWN DOODLE DIVIDERS





# HAND DRAWN LOGO ELEMENTS





## HAND PAINTED MASKS, BACKGROUNDS



## HAND SKETCHED FLORAL KIT + GOLD FOIL EXTRAS!





## LA LIBERTE CREATIVE SET









### MODERN ABSTRACT







# MODERN FLORAL ILLUSTRATIONS









# PENCIL BRANCH AND LEAF ILLUSTRATIONS BRANDING KIT





# PRECIOUS MOMENTS ART COLLECTION



#### Hand Drawn Illustrations





# RUSTIC ILLUSTRATION KIT VOLUME 1