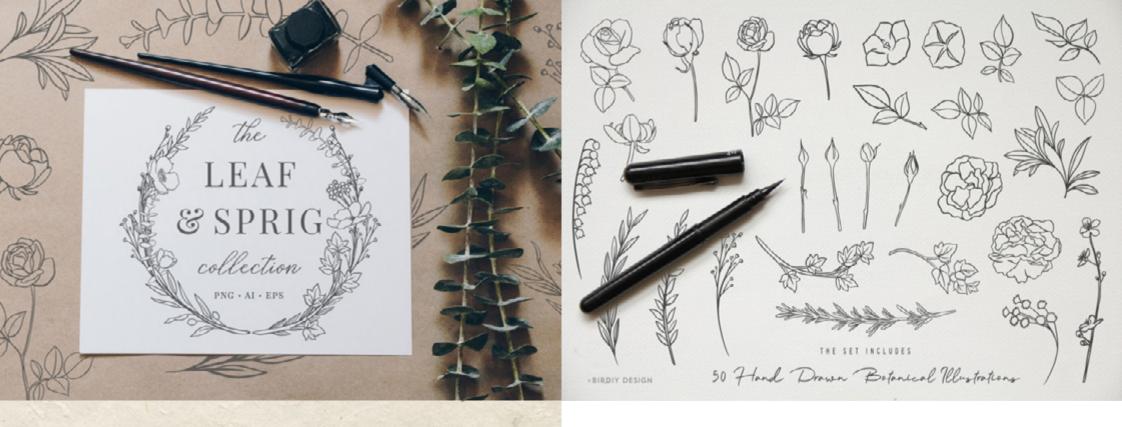

90 WATERCOLOR PHOTOSHOP LAYER **STYLES** 





# BOTANICAL ILLUSTRATIONS & LOGO KIT







## DECKLED EDGE PAPER SHAPES







## DOODLE BORDERS AND BANNERS





#### 16 SEAMLESS PATTERNS

WITH TRANSPARENT BACKGRONDS png, psd, pat formats are included



## FLORABELLA BOTANICAL SET













## HAND DRAWN DOODLE DIVIDERS





# HAND DRAWN LOGO ELEMENTS





## HAND PAINTED MASKS, BACKGROUNDS



## HAND SKETCHED FLORAL KIT + GOLD FOIL EXTRAS!





## LA LIBERTE CREATIVE SET









### MODERN ABSTRACT







# MODERN FLORAL ILLUSTRATIONS









# PENCIL BRANCH AND LEAF ILLUSTRATIONS BRANDING KIT





# PRECIOUS MOMENTS ART COLLECTION



#### Hand Drawn Illustrations





# RUSTIC ILLUSTRATION KIT VOLUME 1