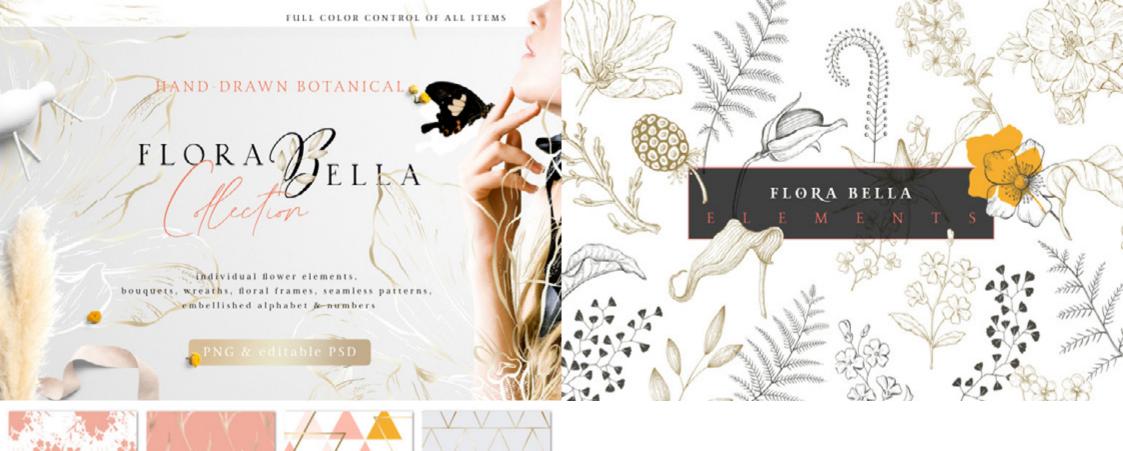

90 WATERCOLOR PHOTOSHOP LAYER **STYLES** 





# BOTANICAL ILLUSTRATIONS & LOGO KIT







## DECKLED EDGE PAPER SHAPES







## DOODLE BORDERS AND BANNERS





#### 16 SEAMLESS PATTERNS

WITH TRANSPARENT BACKGRONDS png, psd, pat formats are included



## FLORABELLA BOTANICAL SET













## HAND DRAWN DOODLE DIVIDERS





# HAND DRAWN LOGO ELEMENTS





## HAND PAINTED MASKS, BACKGROUNDS



## HAND SKETCHED FLORAL KIT + GOLD FOIL EXTRAS!





## LA LIBERTE CREATIVE SET









### MODERN ABSTRACT







# MODERN FLORAL ILLUSTRATIONS









# PENCIL BRANCH AND LEAF ILLUSTRATIONS BRANDING KIT





# PRECIOUS MOMENTS ART COLLECTION



#### Hand Drawn Illustrations





# RUSTIC ILLUSTRATION KIT VOLUME 1