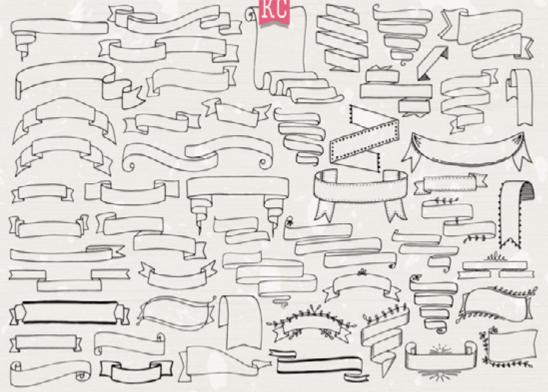

90 WATERCOLOR PHOTOSHOP LAYER **STYLES** 





# BOTANICAL ILLUSTRATIONS & LOGO KIT







## DECKLED EDGE PAPER SHAPES







## DOODLE BORDERS AND BANNERS





#### 16 SEAMLESS PATTERNS

WITH TRANSPARENT BACKGRONDS png, psd, pat formats are included



## FLORABELLA BOTANICAL SET













## HAND DRAWN DOODLE DIVIDERS





# HAND DRAWN LOGO ELEMENTS





## HAND PAINTED MASKS, BACKGROUNDS



## HAND SKETCHED FLORAL KIT + GOLD FOIL EXTRAS!





## LA LIBERTE CREATIVE SET









### MODERN ABSTRACT







# MODERN FLORAL ILLUSTRATIONS









# PENCIL BRANCH AND LEAF ILLUSTRATIONS BRANDING KIT





# PRECIOUS MOMENTS ART COLLECTION



#### Hand Drawn Illustrations





# RUSTIC ILLUSTRATION KIT VOLUME 1