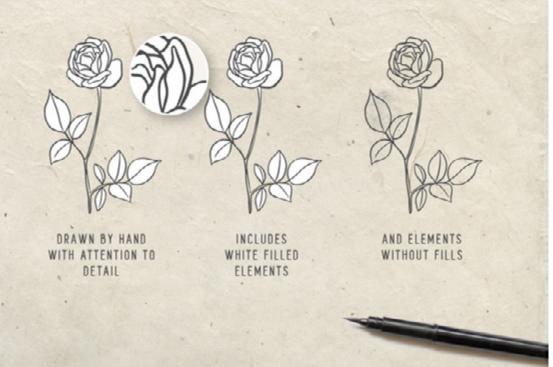

90 WATERCOLOR PHOTOSHOP LAYER **STYLES** 





# BOTANICAL ILLUSTRATIONS & LOGO KIT







## DECKLED EDGE PAPER SHAPES







## DOODLE BORDERS AND BANNERS





#### 16 SEAMLESS PATTERNS

WITH TRANSPARENT BACKGRONDS png, psd, pat formats are included



## FLORABELLA BOTANICAL SET













## HAND DRAWN DOODLE DIVIDERS





# HAND DRAWN LOGO ELEMENTS





## HAND PAINTED MASKS, BACKGROUNDS



## HAND SKETCHED FLORAL KIT + GOLD FOIL EXTRAS!





## LA LIBERTE CREATIVE SET









### MODERN ABSTRACT







# MODERN FLORAL ILLUSTRATIONS









# PENCIL BRANCH AND LEAF ILLUSTRATIONS BRANDING KIT





# PRECIOUS MOMENTS ART COLLECTION



#### Hand Drawn Illustrations





# RUSTIC ILLUSTRATION KIT VOLUME 1