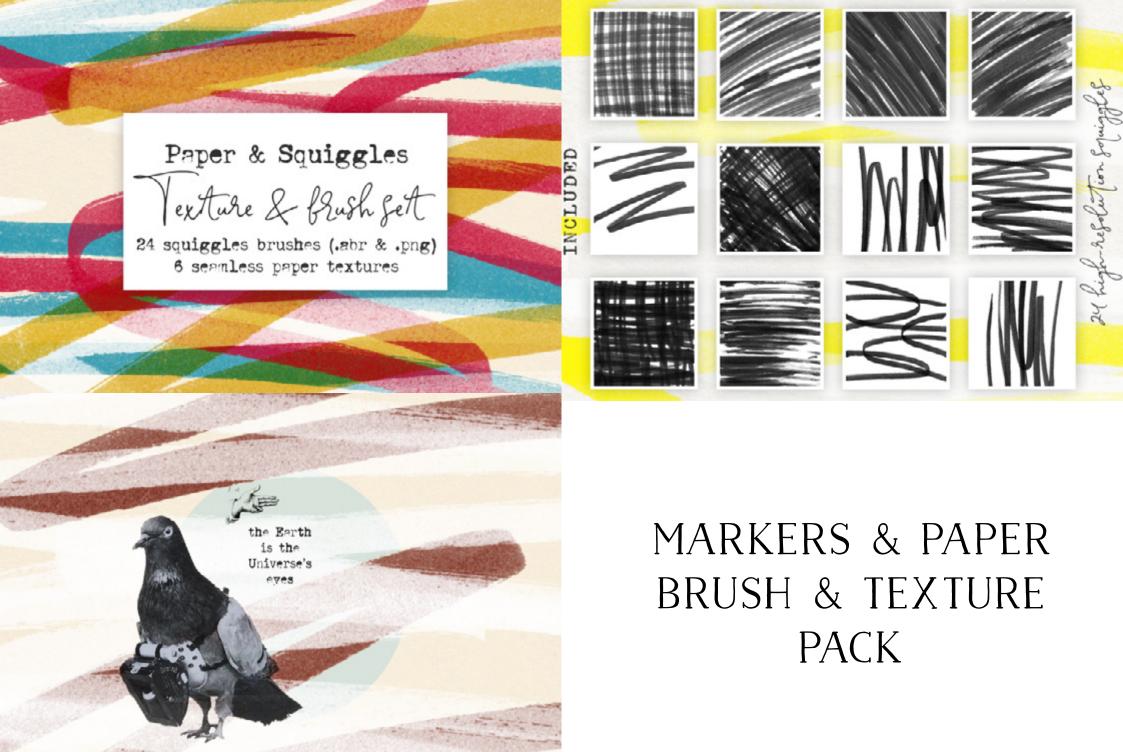

90 WATERCOLOR PHOTOSHOP LAYER **STYLES** 





# BOTANICAL ILLUSTRATIONS & LOGO KIT







## DECKLED EDGE PAPER SHAPES







## DOODLE BORDERS AND BANNERS





#### 16 SEAMLESS PATTERNS

WITH TRANSPARENT BACKGRONDS png, psd, pat formats are included



## FLORABELLA BOTANICAL SET













## HAND DRAWN DOODLE DIVIDERS





# HAND DRAWN LOGO ELEMENTS





## HAND PAINTED MASKS, BACKGROUNDS



## HAND SKETCHED FLORAL KIT + GOLD FOIL EXTRAS!





## LA LIBERTE CREATIVE SET









### MODERN ABSTRACT







# MODERN FLORAL ILLUSTRATIONS









# PENCIL BRANCH AND LEAF ILLUSTRATIONS BRANDING KIT





# PRECIOUS MOMENTS ART COLLECTION



#### Hand Drawn Illustrations





# RUSTIC ILLUSTRATION KIT VOLUME 1