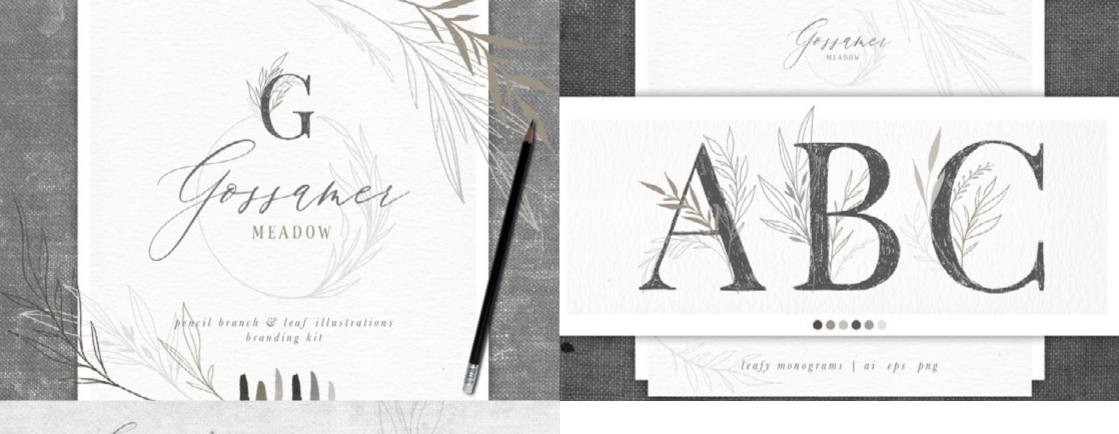

90 WATERCOLOR PHOTOSHOP LAYER **STYLES** 





# BOTANICAL ILLUSTRATIONS & LOGO KIT







## DECKLED EDGE PAPER SHAPES







## DOODLE BORDERS AND BANNERS





#### 16 SEAMLESS PATTERNS

WITH TRANSPARENT BACKGRONDS png, psd, pat formats are included



## FLORABELLA BOTANICAL SET













## HAND DRAWN DOODLE DIVIDERS





# HAND DRAWN LOGO ELEMENTS





## HAND PAINTED MASKS, BACKGROUNDS



## HAND SKETCHED FLORAL KIT + GOLD FOIL EXTRAS!





## LA LIBERTE CREATIVE SET









### MODERN ABSTRACT







# MODERN FLORAL ILLUSTRATIONS









# PENCIL BRANCH AND LEAF ILLUSTRATIONS BRANDING KIT





# PRECIOUS MOMENTS ART COLLECTION



#### Hand Drawn Illustrations





# RUSTIC ILLUSTRATION KIT VOLUME 1