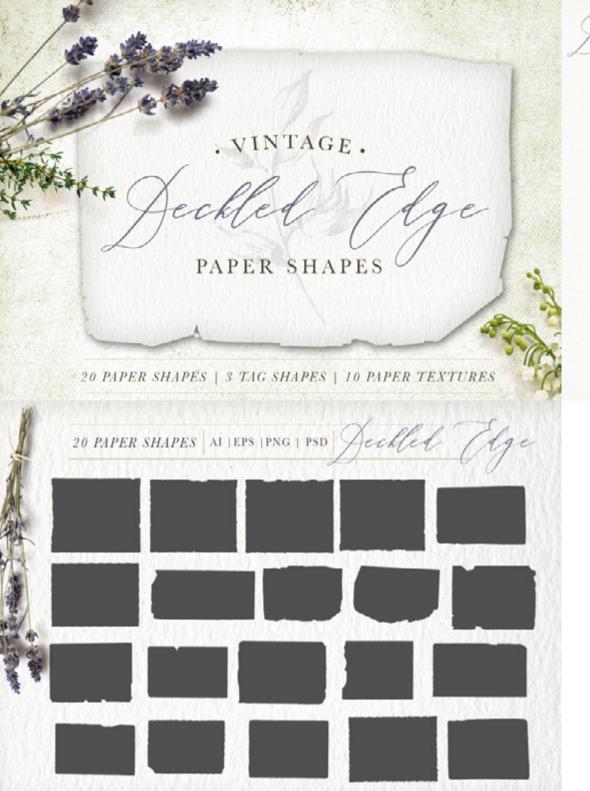

90 WATERCOLOR PHOTOSHOP LAYER **STYLES** 





# BOTANICAL ILLUSTRATIONS & LOGO KIT







## DECKLED EDGE PAPER SHAPES







## DOODLE BORDERS AND BANNERS





#### 16 SEAMLESS PATTERNS

WITH TRANSPARENT BACKGRONDS png, psd, pat formats are included



## FLORABELLA BOTANICAL SET













## HAND DRAWN DOODLE DIVIDERS





# HAND DRAWN LOGO ELEMENTS





## HAND PAINTED MASKS, BACKGROUNDS



## HAND SKETCHED FLORAL KIT + GOLD FOIL EXTRAS!





## LA LIBERTE CREATIVE SET









### MODERN ABSTRACT







# MODERN FLORAL ILLUSTRATIONS









# PENCIL BRANCH AND LEAF ILLUSTRATIONS BRANDING KIT





# PRECIOUS MOMENTS ART COLLECTION



#### Hand Drawn Illustrations





# RUSTIC ILLUSTRATION KIT VOLUME 1