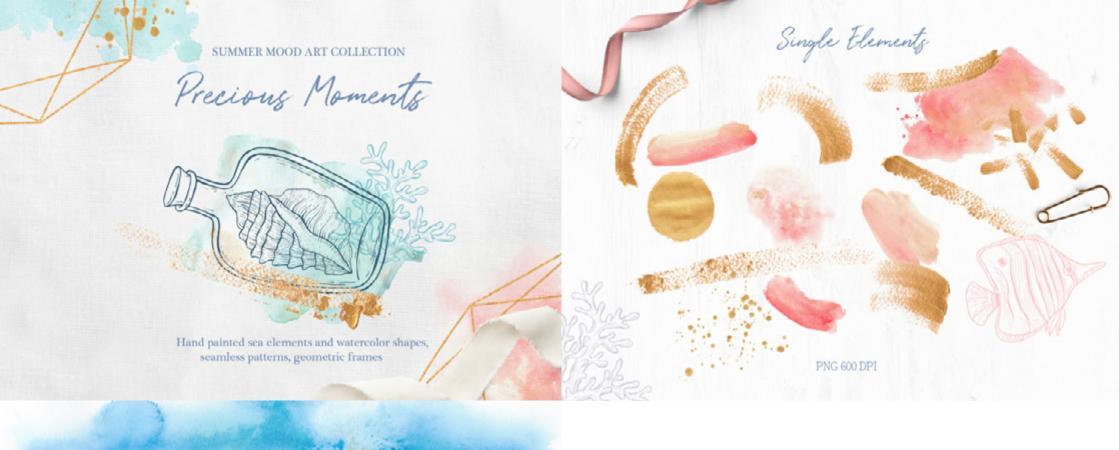

90 WATERCOLOR PHOTOSHOP LAYER **STYLES** 





# BOTANICAL ILLUSTRATIONS & LOGO KIT







## DECKLED EDGE PAPER SHAPES







## DOODLE BORDERS AND BANNERS





#### 16 SEAMLESS PATTERNS

WITH TRANSPARENT BACKGRONDS png, psd, pat formats are included



## FLORABELLA BOTANICAL SET













## HAND DRAWN DOODLE DIVIDERS





# HAND DRAWN LOGO ELEMENTS





## HAND PAINTED MASKS, BACKGROUNDS



## HAND SKETCHED FLORAL KIT + GOLD FOIL EXTRAS!





## LA LIBERTE CREATIVE SET









### MODERN ABSTRACT







# MODERN FLORAL ILLUSTRATIONS









# PENCIL BRANCH AND LEAF ILLUSTRATIONS BRANDING KIT





# PRECIOUS MOMENTS ART COLLECTION



#### Hand Drawn Illustrations





# RUSTIC ILLUSTRATION KIT VOLUME 1