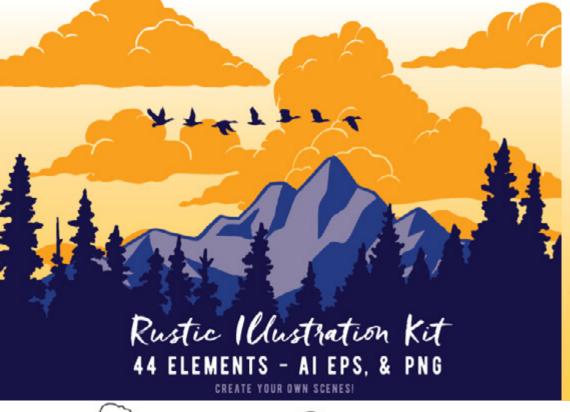

90 WATERCOLOR PHOTOSHOP LAYER **STYLES** 





# BOTANICAL ILLUSTRATIONS & LOGO KIT







## DECKLED EDGE PAPER SHAPES







## DOODLE BORDERS AND BANNERS





#### 16 SEAMLESS PATTERNS

WITH TRANSPARENT BACKGRONDS png, psd, pat formats are included



## FLORABELLA BOTANICAL SET













## HAND DRAWN DOODLE DIVIDERS





# HAND DRAWN LOGO ELEMENTS





## HAND PAINTED MASKS, BACKGROUNDS



## HAND SKETCHED FLORAL KIT + GOLD FOIL EXTRAS!





## LA LIBERTE CREATIVE SET









### MODERN ABSTRACT







# MODERN FLORAL ILLUSTRATIONS









# PENCIL BRANCH AND LEAF ILLUSTRATIONS BRANDING KIT





# PRECIOUS MOMENTS ART COLLECTION



#### Hand Drawn Illustrations





# RUSTIC ILLUSTRATION KIT VOLUME 1