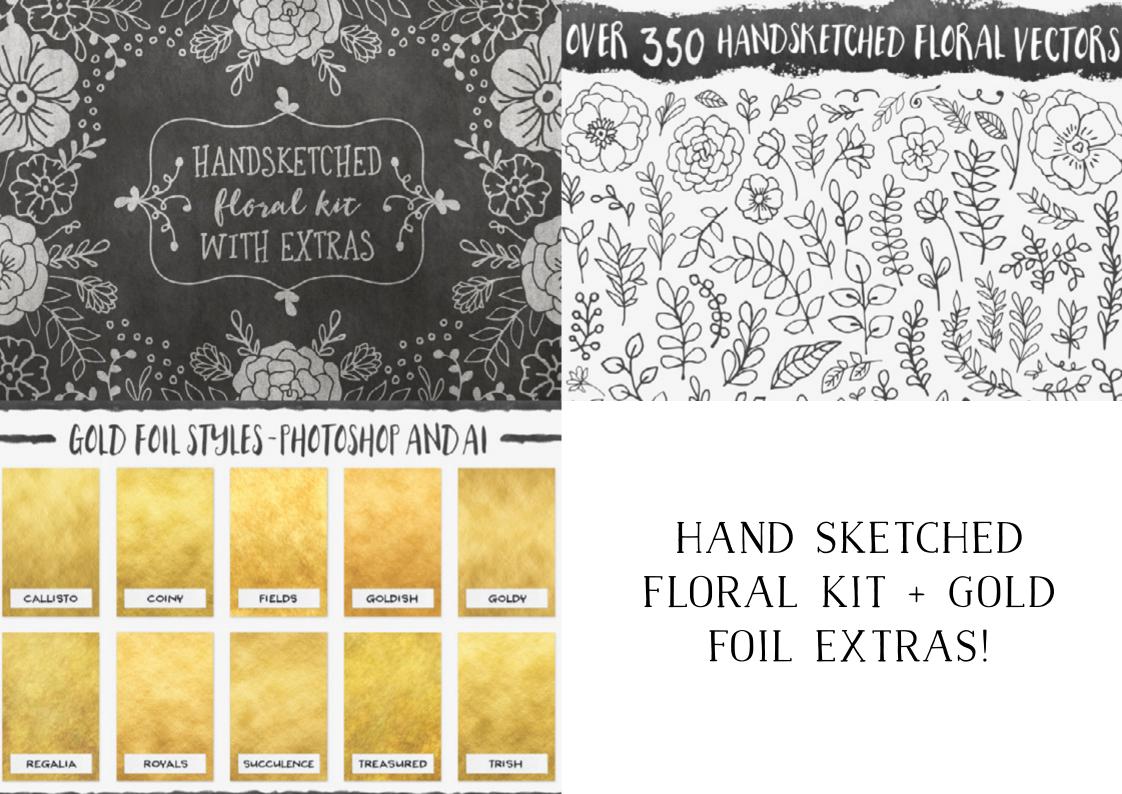

90 WATERCOLOR PHOTOSHOP LAYER **STYLES** 





# BOTANICAL ILLUSTRATIONS & LOGO KIT







## DECKLED EDGE PAPER SHAPES







## DOODLE BORDERS AND BANNERS





#### 16 SEAMLESS PATTERNS

WITH TRANSPARENT BACKGRONDS png, psd, pat formats are included



## FLORABELLA BOTANICAL SET













## HAND DRAWN DOODLE DIVIDERS





# HAND DRAWN LOGO ELEMENTS





## HAND PAINTED MASKS, BACKGROUNDS



## HAND SKETCHED FLORAL KIT + GOLD FOIL EXTRAS!





## LA LIBERTE CREATIVE SET









### MODERN ABSTRACT







# MODERN FLORAL ILLUSTRATIONS









# PENCIL BRANCH AND LEAF ILLUSTRATIONS BRANDING KIT





# PRECIOUS MOMENTS ART COLLECTION



#### Hand Drawn Illustrations





# RUSTIC ILLUSTRATION KIT VOLUME 1