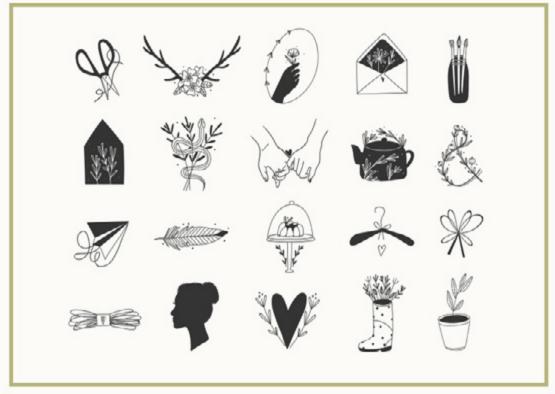

90 WATERCOLOR PHOTOSHOP LAYER **STYLES** 





# BOTANICAL ILLUSTRATIONS & LOGO KIT







## DECKLED EDGE PAPER SHAPES







## DOODLE BORDERS AND BANNERS





#### 16 SEAMLESS PATTERNS

WITH TRANSPARENT BACKGRONDS png, psd, pat formats are included



## FLORABELLA BOTANICAL SET













## HAND DRAWN DOODLE DIVIDERS





# HAND DRAWN LOGO ELEMENTS





## HAND PAINTED MASKS, BACKGROUNDS



## HAND SKETCHED FLORAL KIT + GOLD FOIL EXTRAS!





## LA LIBERTE CREATIVE SET









### MODERN ABSTRACT







# MODERN FLORAL ILLUSTRATIONS









# PENCIL BRANCH AND LEAF ILLUSTRATIONS BRANDING KIT





# PRECIOUS MOMENTS ART COLLECTION



#### Hand Drawn Illustrations





# RUSTIC ILLUSTRATION KIT VOLUME 1