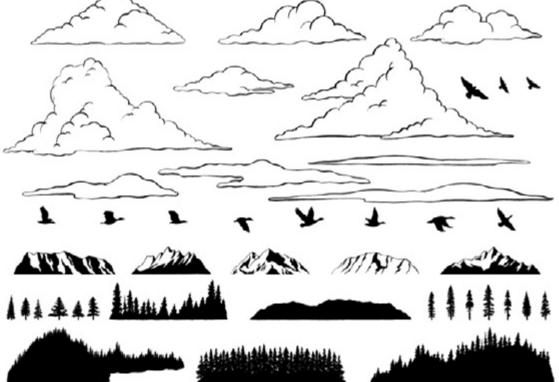

90 WATERCOLOR PHOTOSHOP LAYER **STYLES** 





# BOTANICAL ILLUSTRATIONS & LOGO KIT







## DECKLED EDGE PAPER SHAPES







## DOODLE BORDERS AND BANNERS





#### 16 SEAMLESS PATTERNS

WITH TRANSPARENT BACKGRONDS png, psd, pat formats are included



## FLORABELLA BOTANICAL SET













## HAND DRAWN DOODLE DIVIDERS





# HAND DRAWN LOGO ELEMENTS





## HAND PAINTED MASKS, BACKGROUNDS



## HAND SKETCHED FLORAL KIT + GOLD FOIL EXTRAS!





## LA LIBERTE CREATIVE SET









### MODERN ABSTRACT







# MODERN FLORAL ILLUSTRATIONS









# PENCIL BRANCH AND LEAF ILLUSTRATIONS BRANDING KIT





# PRECIOUS MOMENTS ART COLLECTION



#### Hand Drawn Illustrations





# RUSTIC ILLUSTRATION KIT VOLUME 1