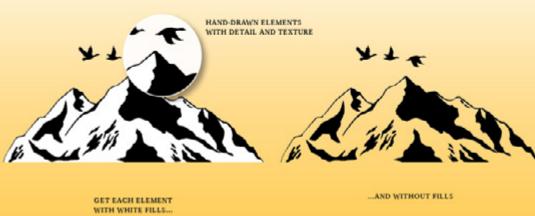

90 WATERCOLOR PHOTOSHOP LAYER **STYLES** 





# BOTANICAL ILLUSTRATIONS & LOGO KIT







## DECKLED EDGE PAPER SHAPES







## DOODLE BORDERS AND BANNERS





#### 16 SEAMLESS PATTERNS

WITH TRANSPARENT BACKGRONDS png, psd, pat formats are included



## FLORABELLA BOTANICAL SET













## HAND DRAWN DOODLE DIVIDERS





# HAND DRAWN LOGO ELEMENTS





## HAND PAINTED MASKS, BACKGROUNDS



## HAND SKETCHED FLORAL KIT + GOLD FOIL EXTRAS!





## LA LIBERTE CREATIVE SET









### MODERN ABSTRACT







# MODERN FLORAL ILLUSTRATIONS









# PENCIL BRANCH AND LEAF ILLUSTRATIONS BRANDING KIT





# PRECIOUS MOMENTS ART COLLECTION



#### Hand Drawn Illustrations





# RUSTIC ILLUSTRATION KIT VOLUME 1