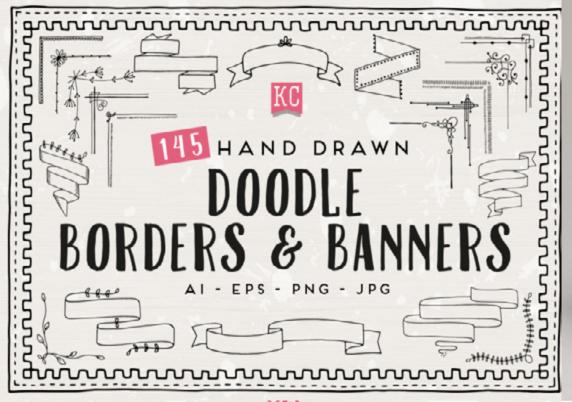

90 WATERCOLOR PHOTOSHOP LAYER **STYLES** 





# BOTANICAL ILLUSTRATIONS & LOGO KIT







## DECKLED EDGE PAPER SHAPES







## DOODLE BORDERS AND BANNERS





#### 16 SEAMLESS PATTERNS

WITH TRANSPARENT BACKGRONDS png, psd, pat formats are included



## FLORABELLA BOTANICAL SET













## HAND DRAWN DOODLE DIVIDERS





# HAND DRAWN LOGO ELEMENTS





## HAND PAINTED MASKS, BACKGROUNDS



## HAND SKETCHED FLORAL KIT + GOLD FOIL EXTRAS!





## LA LIBERTE CREATIVE SET









### MODERN ABSTRACT







# MODERN FLORAL ILLUSTRATIONS









# PENCIL BRANCH AND LEAF ILLUSTRATIONS BRANDING KIT





# PRECIOUS MOMENTS ART COLLECTION



#### Hand Drawn Illustrations





# RUSTIC ILLUSTRATION KIT VOLUME 1