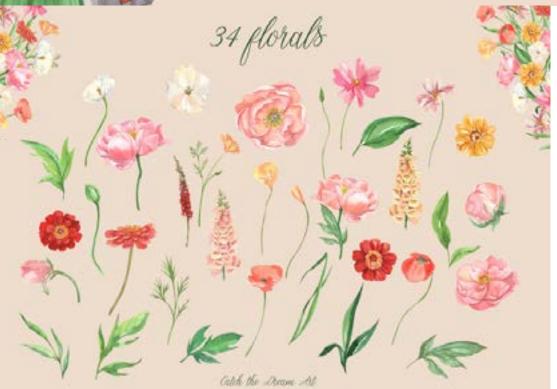

NOPQRSTUVWXYZ

lowercase abcdefghijklmnopqrstuvwxyz







# ettage

Rustic Sans Serif Font by Craft Supply Co.



INTRODUCING



DESIGN STUDIO

MICHIGAN NITED STATES



# LOFI COTTAGE





sans serif typeface doodles & logos



# WILDCHERBS

sans serif typeface doodles & logos

# WILDHERBS

# the Ristic BARNYARD

a cottage-inspired font collection

by okayannie designs



BARNYARD UPPERCASE CHARACTERS.

#### ABCDEFGHIJKLMNOPQRSTUVWXYZ

BARNYARD LOWFRCASE CHARACTERS

#### abcdefghijklmnopqrstuvwxyz

BARNYARD NUMERALS AND PUNCTUATION

/.,:;!?\*\*/\()---\_\_,<>"'¢\$€£¥+-\*+=><%@&@TM,'"'''

Multilingual support is included for: Western European languages!

## The EARTH A LAUGHS IN FLOWERS











silhouette of a girl



#### MY GARDEN





## COTTAGECORE & LIGHT ACADEMIA AESTHETICS SET





## COTTAGECORE GARDEN WATERCOLOR AESTHETICS







## LAVENDER WATERCOLOR FLOWER CLIPART





#### COUNTRYSIDE COTTAGE







#### WATERCOLOR HOUSES





#### WATERCOLOR GARDENING CLIPART



#### GARDEN TOOLS CLIPART





WATERCOLOR GARDEN SET BY SWIEJKO 72 IMAGES, 600 DPI, PNG FILES

WATERCOLOR GARDENER CLIPART SET





#### WATERCOLOR MUSHROOMS





## BICYCLE WITH Flower Basket





#### BOOTS AND UMBRELLA WITH FLOWERS



#### **17 INDIVIDUAL ILLUSTRATIONS**



#### SPRING COTTAGECORE HAND DRAWN CLIPART



#### SUMMER PICNIC CLIPART





## WATERCOLOR SUMMER ILLUSTRATIONS





#### 12 WATERCOLOR PICNIC ILLUSTRATIONS







7 Pro made Compositions ing temperativelyourd













period of the local





BAKING AT HOME WATERCOLOR CLIPART

tant ( in the line )

U.C.-Citta M.C. Hill