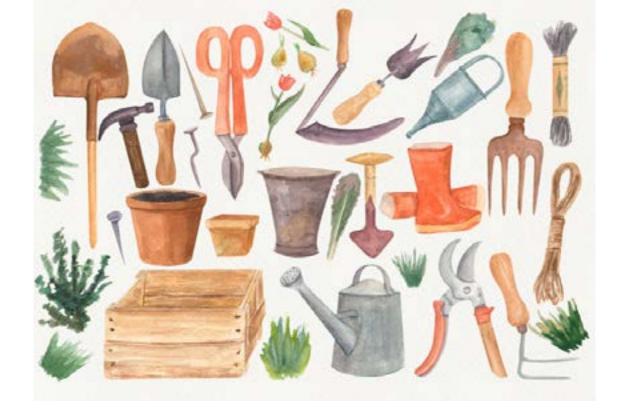

#### GARDEN TOOLS CLIPART

WATERCOLOR GARDEN SET BY SWIEJKO 72 IMAGES, 600 DPI, PNG FILES

WATERCOLOR GARDENER CLIPART SET