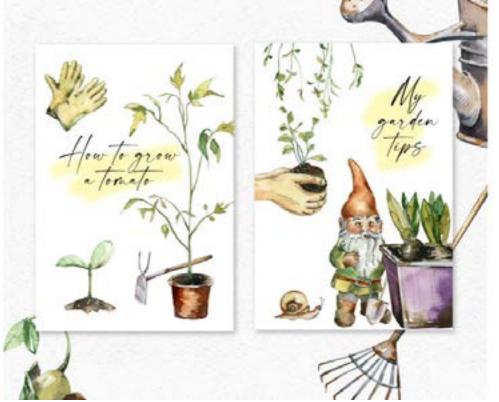

#### WATERCOLOR GARDENING CLIPART

#### GARDEN TOOLS CLIPART

WATERCOLOR GARDEN SET BY SWIEJKO 72 IMAGES, 600 DPI, PNG FILES

WATERCOLOR GARDENER CLIPART SET