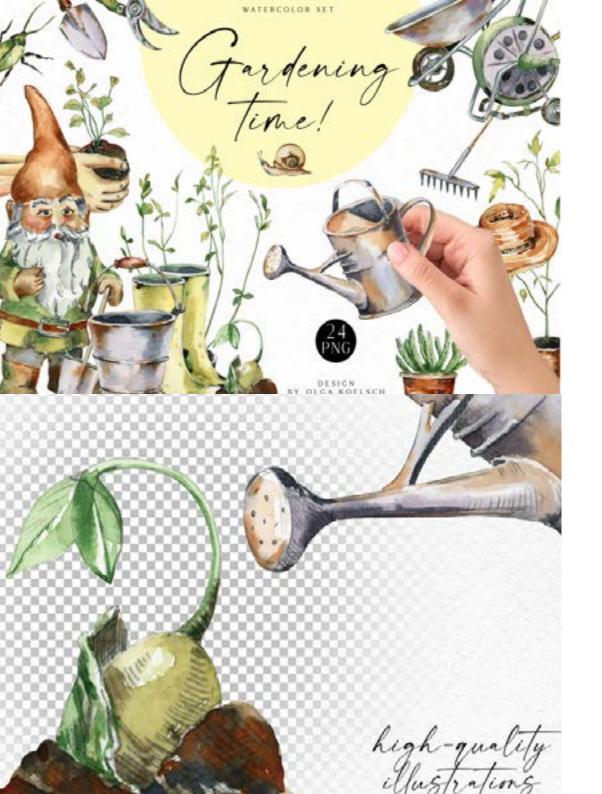

#### WATERCOLOR GARDENING CLIPART

#### GARDEN TOOLS CLIPART

WATERCOLOR GARDEN SET BY SWIEJKO 72 IMAGES, 600 DPI, PNG FILES

WATERCOLOR GARDENER CLIPART SET