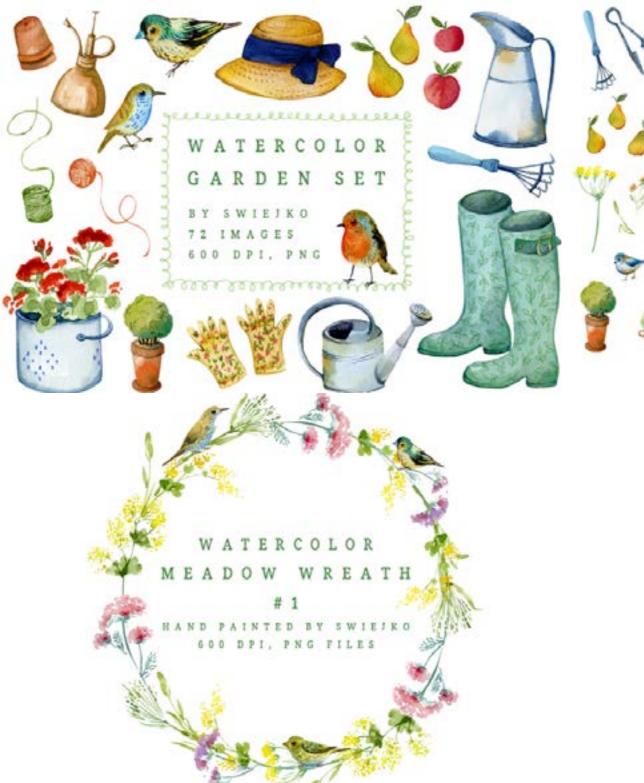

#### GARDEN TOOLS CLIPART

WATERCOLOR GARDEN SET BY SWIEJKO 72 IMAGES, 600 DPI, PNG FILES

WATERCOLOR GARDENER CLIPART SET