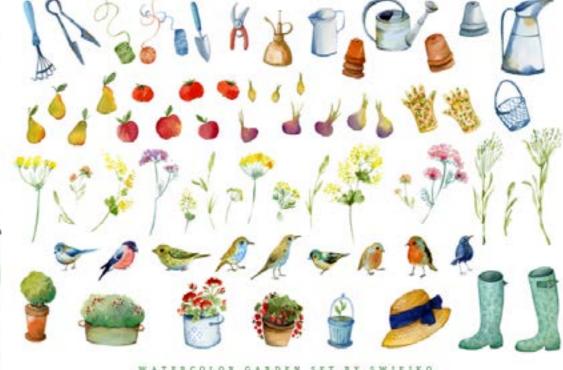

#### WATERCOLOR GARDENING CLIPART

#### GARDEN TOOLS CLIPART

WATERCOLOR GARDEN SET BY SWIEJKO 72 IMAGES, 600 DPI, PNG FILES

WATERCOLOR GARDENER CLIPART SET