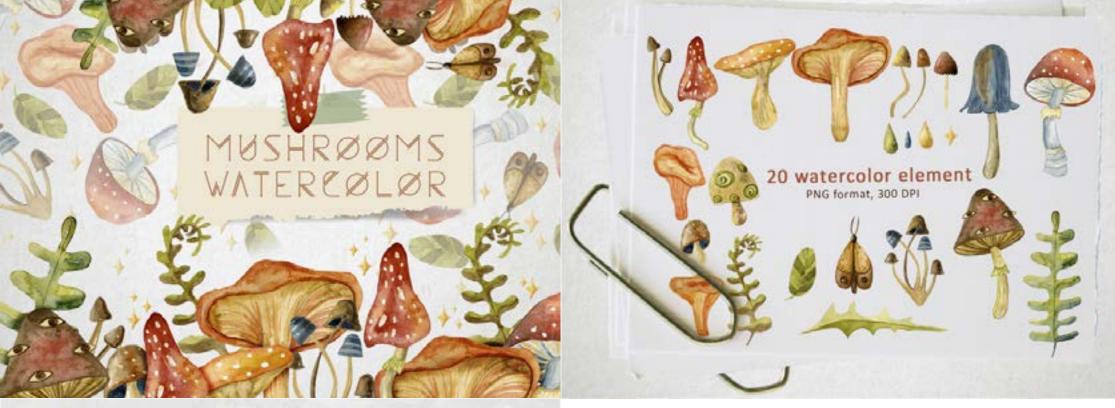

tage-inspired font collection

by okayannie designs



BARNYARD UPPERCASE CHARACTERS.

#### ABCDEFGHIJKLMNOPQRSTUVWXYZ

BARNYARD LOWFRCASE CHARACTERS

#### abcdefghijklmnopqrstuvwxyz

BARNYARD NUMERALS AND PUNCTUATION

/.,:;!?\*\*/\()---\_\_,<>"'¢\$€£¥+-\*+=><%@&@TM,'"'''

Multilingual support is included for: Western European languages!

## The EARTH A LAUGHS IN FLOWERS











silhouette of a girl



#### MY GARDEN





## COTTAGECORE & LIGHT ACADEMIA AESTHETICS SET





## COTTAGECORE GARDEN WATERCOLOR AESTHETICS







## LAVENDER WATERCOLOR FLOWER CLIPART





#### COUNTRYSIDE COTTAGE







#### WATERCOLOR HOUSES





#### WATERCOLOR GARDENING CLIPART



#### GARDEN TOOLS CLIPART





WATERCOLOR GARDEN SET BY SWIEJKO 72 IMAGES, 600 DPI, PNG FILES

WATERCOLOR GARDENER CLIPART SET





#### WATERCOLOR MUSHROOMS





## BICYCLE WITH Flower Basket





#### BOOTS AND UMBRELLA WITH FLOWERS



#### **17 INDIVIDUAL ILLUSTRATIONS**



#### SPRING COTTAGECORE HAND DRAWN CLIPART



#### SUMMER PICNIC CLIPART





## WATERCOLOR SUMMER ILLUSTRATIONS





#### 12 WATERCOLOR PICNIC ILLUSTRATIONS







7 Pro made Compositions ing temperativelyourd













period of the local





BAKING AT HOME WATERCOLOR CLIPART

tant ( in the line )

U.C.-Citta M.C. Hill



#### KITCHEN UTENSILS BAKING CLIPART





#### BOOKS CLIPART





## SEWING SUPPLIES ILLUSTRATIONS WATERCOLOR CLIPART

4000v4000jx 167 3547 m



4000x3500ps Well B



#### WATERCOLOR SUMMER PICNIC AESTHETICS CLIPART

ammer

DAMPASSIED WATER OF



# **Basic Peaches**

A fun & cute handwritten font

#### UPPERCASE & Lowe