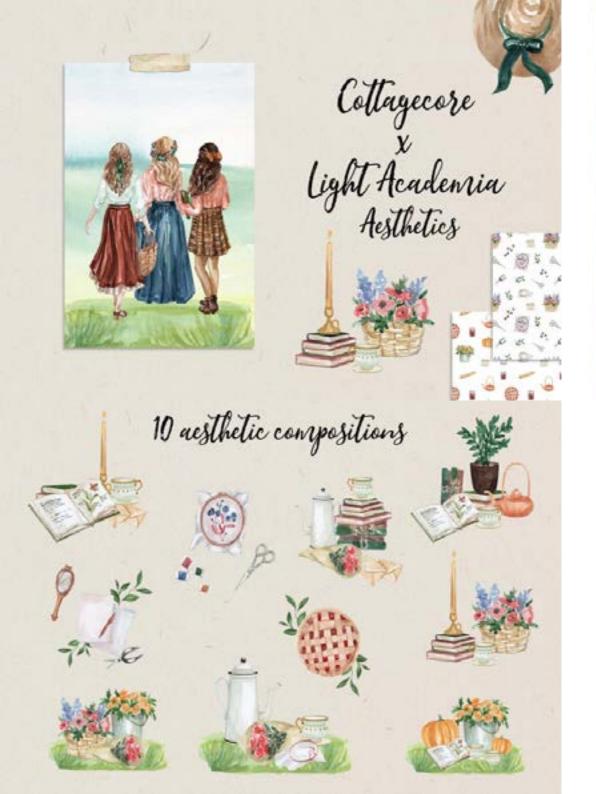

## FOUR ACRE



## HOMESTEAD

uppercase ABCDEFGHIJKLMNOPQRSTUVWXYZ

lowercase abcdefghijklmnopqrstuvwxyz







# ettage

Rustic Sans Serif Font by Craft Supply Co.



INTRODUCING



DESIGN STUDIO

MICHIGAN NITED STATES



# LOFI COTTAGE





sans serif typeface doodles & logos



# WILDCHERBS

sans serif typeface doodles & logos

# WILDHERBS

# the Ristic BARNYARD

a cottage-inspired font collection

by okayannie designs



BARNYARD UPPERCASE CHARACTERS.

#### ABCDEFGHIJKLMNOPQRSTUVWXYZ

BARNYARD LOWFRCASE CHARACTERS

#### abcdefghijklmnopqrstuvwxyz

BARNYARD NUMERALS AND PUNCTUATION

/.,:;!?\*\*/\()---\_\_,<>"'¢\$€£¥+-\*+=><%@&@TM,'"'''

Multilingual support is included for: Western European languages!

## The EARTH A LAUGHS IN FLOWERS











silhouette of a girl



#### MY GARDEN





## COTTAGECORE & LIGHT ACADEMIA AESTHETICS SET





## COTTAGECORE GARDEN WATERCOLOR AESTHETICS







## LAVENDER WATERCOLOR FLOWER CLIPART





#### COUNTRYSIDE COTTAGE







#### WATERCOLOR HOUSES





#### WATERCOLOR GARDENING CLIPART



#### GARDEN TOOLS CLIPART





WATERCOLOR GARDEN SET BY SWIEJKO 72 IMAGES, 600 DPI, PNG FILES

WATERCOLOR GARDENER CLIPART SET





#### WATERCOLOR MUSHROOMS





## BICYCLE WITH Flower Basket





#### BOOTS AND UMBRELLA WITH FLOWERS



#### **17 INDIVIDUAL ILLUSTRATIONS**



#### SPRING COTTAGECORE HAND DRAWN CLIPART



#### SUMMER PICNIC CLIPART





## WATERCOLOR SUMMER ILLUSTRATIONS





#### 12 WATERCOLOR PICNIC ILLUSTRATIONS







7 Pro made Compositions ing temperativelyourd













period of the local





BAKING AT HOME WATERCOLOR