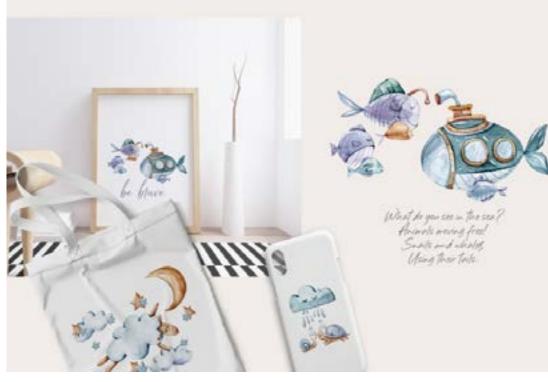

#### WATERCOLOR NAUTICAL NURSERY CLIPART

2 JPEG watercolor backgrounds for your design.

3351 x 4804 px

4804 x 3431 px