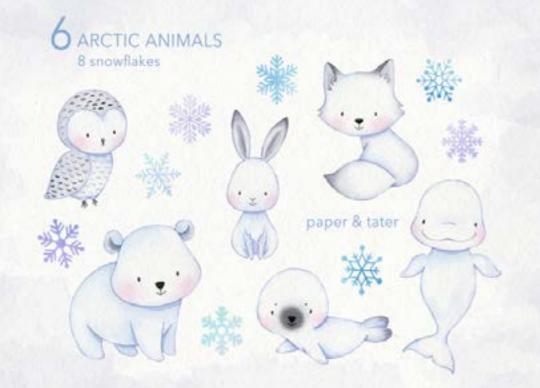

## ARCTIC ANIMALS WATERCOLOR CLIPART

CAT CLIPART WATERCOLOR

CUTE CATS.
WATERCOLOR SET

CUTE TIGER CLIPART