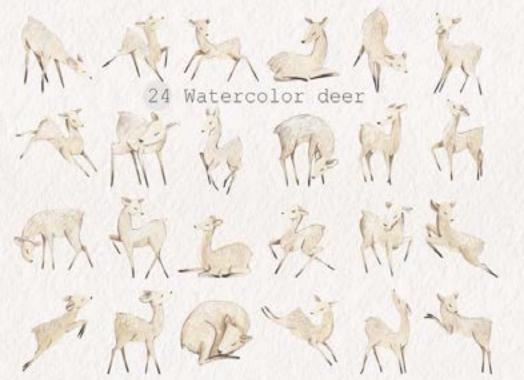

### DEER

24 poses

DEER. WATERCOLOR BACKGROUNDS

FLORAL CUTE BUNNIES.
WATERCOLOR BABY
CLIPART