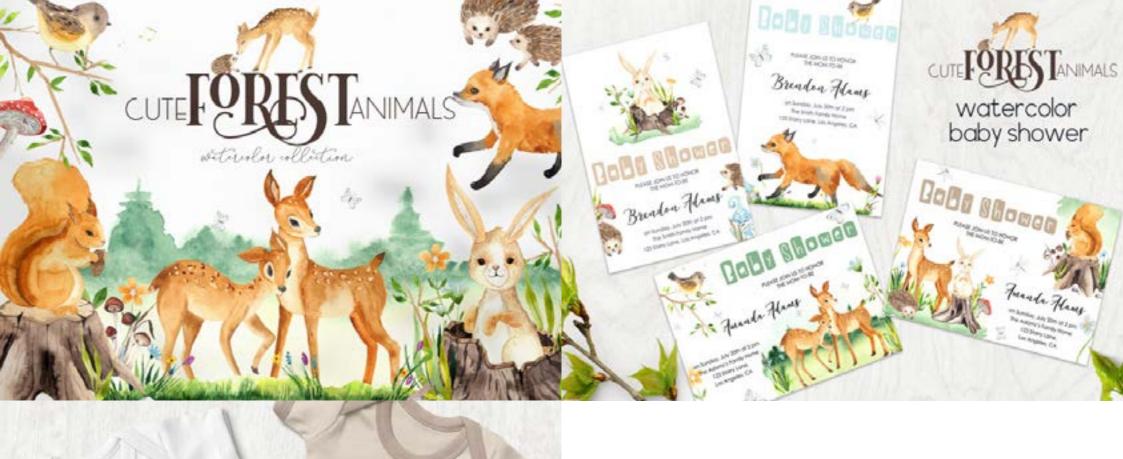

## ARCTIC ANIMALS WATERCOLOR CLIPART





CAT CLIPART WATERCOLOR







CUTE CATS.
WATERCOLOR SET





CUTE TIGER CLIPART





# CAMPING GIRLS WATERCOLOR CLIPART

### DEER







24 poses



DEER. WATERCOLOR BACKGROUNDS







FLORAL CUTE BUNNIES.
WATERCOLOR BABY
CLIPART





## LITTLE FLUFFY WATERCOLOR CLIPART



## LOVELY SEA ANIMALS WATERCOLOR SET





## MONOCHROME ANIMALS AND RAIBOWS





NORTHERN SEA
ANIMALS WATERCOLOR
SET





WATERCOLOR
ILLUSTRATIONS SET
DOG BREED







THE DOGS
WATERCOLOR
ILLUSTRATION





#### WATERCOLOR AFRICAN ANIMALS SAFARI ZOO







## WATERCOLOR ANIMALS FACES CLIPART



BY MIA DIGITAL

#### WATERCOLOR BIRDS CLIPART SET





#### WATERCOLOR CUTE BUNNY CLIPART



# CUTE TARMANIMALS

#### WATERCOLOR FARM ANIMALS





#### WATERCOLOR FOREST ANIMALS





## WATERCOLOR LITTLE ELEPHANT CLIPART





## MAGICOGEAN





#### WATERCOLOR NAUTICAL NURSERY CLIPART





2 JPEG watercolor backgrounds for your design.





3351 x 4804 px

4804 x 3431 px

## WATERCOLOR OCEAN FRIENDS CLIPART





#### WATERCOLOR WOODLAND CREATURES CLIPART





WOODLAND ANIMALS WINTER CLIPART