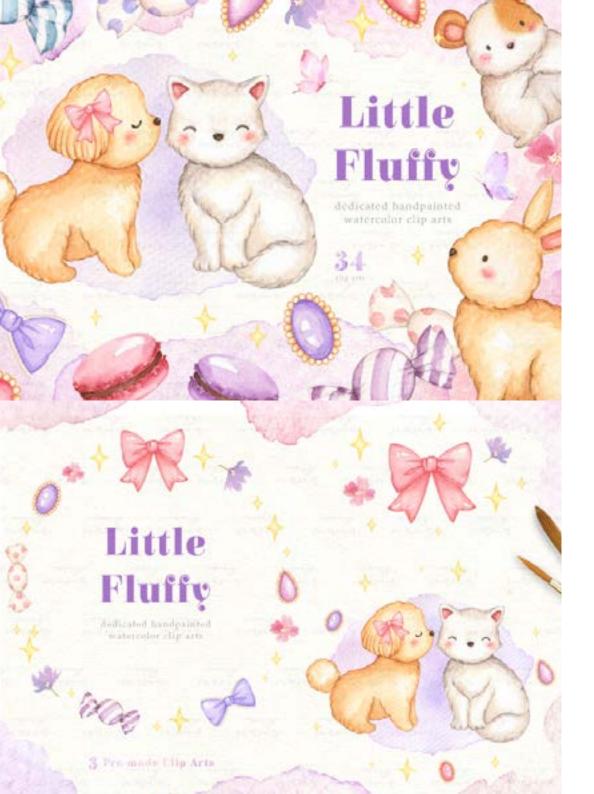

## ARCTIC ANIMALS WATERCOLOR CLIPART





CAT CLIPART WATERCOLOR







CUTE CATS.
WATERCOLOR SET





CUTE TIGER CLIPART





# CAMPING GIRLS WATERCOLOR CLIPART

### DEER







24 poses



DEER. WATERCOLOR BACKGROUNDS







FLORAL CUTE BUNNIES.
WATERCOLOR BABY
CLIPART





## LITTLE FLUFFY WATERCOLOR CLIPART



## LOVELY SEA ANIMALS WATERCOLOR SET





## MONOCHROME ANIMALS AND RAIBOWS





NORTHERN SEA
ANIMALS WATERCOLOR
SET





WATERCOLOR
ILLUSTRATIONS SET
DOG BREED







THE DOGS
WATERCOLOR
ILLUSTRATION





#### WATERCOLOR AFRICAN ANIMALS SAFARI ZOO







## WATERCOLOR ANIMALS FACES CLIPART



BY MIA DIGITAL

#### WATERCOLOR BIRDS CLIPART SET





#### WATERCOLOR CUTE BUNNY CLIPART



# CUTE TARMANIMALS

#### WATERCOLOR FARM ANIMALS





#### WATERCOLOR FOREST ANIMALS





## WATERCOLOR LITTLE ELEPHANT CLIPART





## MAGICOGEAN





#### WATERCOLOR NAUTICAL NURSERY CLIPART





2 JPEG watercolor backgrounds for your design.





3351 x 4804 px

4804 x 3431 px

## WATERCOLOR OCEAN FRIENDS CLIPART





#### WATERCOLOR WOODLAND CREATURES CLIPART