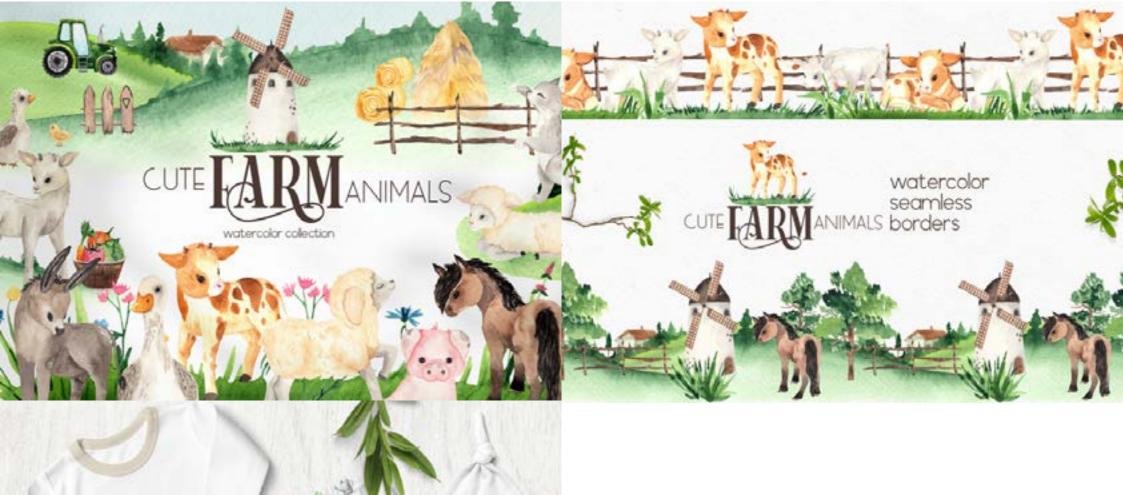

## ARCTIC ANIMALS WATERCOLOR CLIPART





CAT CLIPART WATERCOLOR







CUTE CATS.
WATERCOLOR SET





CUTE TIGER CLIPART





# CAMPING GIRLS WATERCOLOR CLIPART

### DEER







24 poses



DEER. WATERCOLOR BACKGROUNDS







FLORAL CUTE BUNNIES.
WATERCOLOR BABY
CLIPART





## LITTLE FLUFFY WATERCOLOR CLIPART



## LOVELY SEA ANIMALS WATERCOLOR SET





## MONOCHROME ANIMALS AND RAIBOWS





NORTHERN SEA
ANIMALS WATERCOLOR
SET





WATERCOLOR
ILLUSTRATIONS SET
DOG BREED







THE DOGS
WATERCOLOR
ILLUSTRATION





#### WATERCOLOR AFRICAN ANIMALS SAFARI ZOO







## WATERCOLOR ANIMALS FACES CLIPART



BY MIA DIGITAL

#### WATERCOLOR BIRDS CLIPART SET





#### WATERCOLOR CUTE BUNNY CLIPART



# CUTE TARMANIMALS

#### WATERCOLOR FARM ANIMALS





#### WATERCOLOR FOREST ANIMALS





## WATERCOLOR LITTLE ELEPHANT CLIPART





## MAGICOGEAN





#### WATERCOLOR NAUTICAL NURSERY CLIPART





2 JPEG watercolor backgrounds for your design.





3351 x 4804 px

4804 x 3431 px

## WATERCOLOR OCEAN FRIENDS CLIPART





#### WATERCOLOR WOODLAND CREATURES CLIPART





WOODLAND ANIMALS WINTER CLIPART