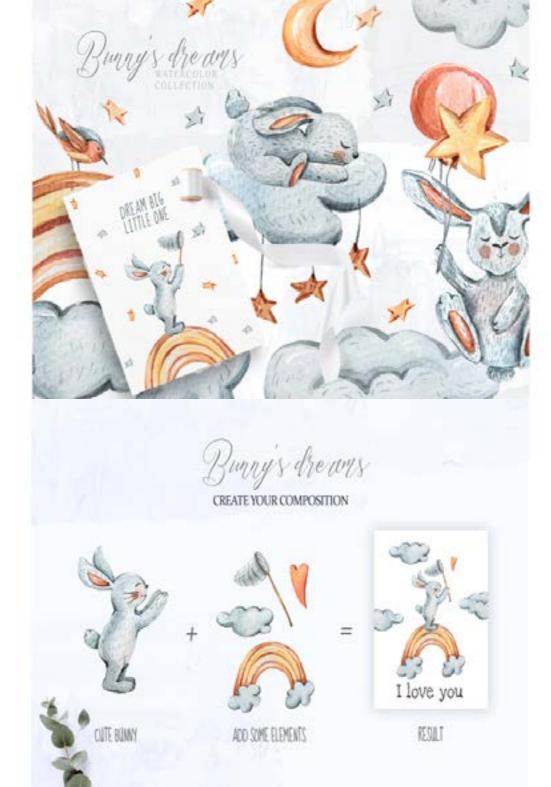

## ARCTIC ANIMALS WATERCOLOR CLIPART





CAT CLIPART WATERCOLOR







CUTE CATS.
WATERCOLOR SET





CUTE TIGER CLIPART





# CAMPING GIRLS WATERCOLOR CLIPART

### DEER







24 poses



DEER. WATERCOLOR BACKGROUNDS







FLORAL CUTE BUNNIES.
WATERCOLOR BABY
CLIPART





## LITTLE FLUFFY WATERCOLOR CLIPART



## LOVELY SEA ANIMALS WATERCOLOR SET





## MONOCHROME ANIMALS AND RAIBOWS





NORTHERN SEA
ANIMALS WATERCOLOR
SET





WATERCOLOR
ILLUSTRATIONS SET
DOG BREED







THE DOGS
WATERCOLOR
ILLUSTRATION





#### WATERCOLOR AFRICAN ANIMALS SAFARI ZOO







## WATERCOLOR ANIMALS FACES CLIPART



BY MIA DIGITAL

#### WATERCOLOR BIRDS CLIPART SET





#### WATERCOLOR CUTE BUNNY CLIPART



# CUTE TARMANIMALS

#### WATERCOLOR FARM ANIMALS





#### WATERCOLOR FOREST ANIMALS





## WATERCOLOR LITTLE ELEPHANT CLIPART





## MAGICOGEAN





#### WATERCOLOR NAUTICAL NURSERY CLIPART





2 JPEG watercolor backgrounds for your design.





3351 x 4804 px

4804 x 3431 px

## WATERCOLOR OCEAN FRIENDS CLIPART





#### WATERCOLOR WOODLAND CREATURES CLIPART





WOODLAND ANIMALS WINTER CLIPART