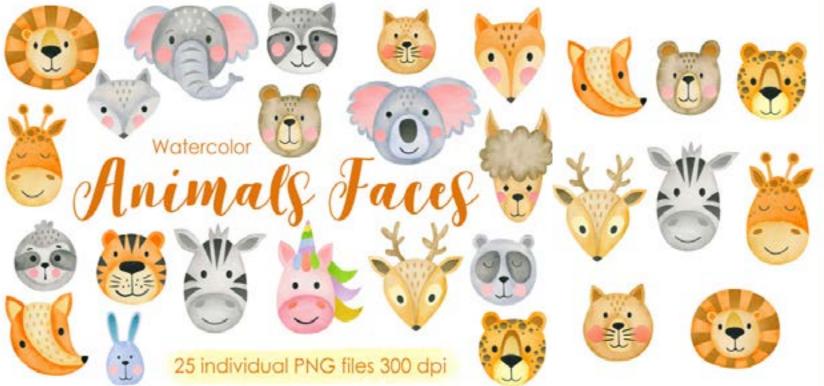

## ARCTIC ANIMALS WATERCOLOR CLIPART





CAT CLIPART WATERCOLOR







CUTE CATS.
WATERCOLOR SET





CUTE TIGER CLIPART





# CAMPING GIRLS WATERCOLOR CLIPART

### DEER







24 poses



DEER. WATERCOLOR BACKGROUNDS







FLORAL CUTE BUNNIES.
WATERCOLOR BABY
CLIPART





## LITTLE FLUFFY WATERCOLOR CLIPART



## LOVELY SEA ANIMALS WATERCOLOR SET





## MONOCHROME ANIMALS AND RAIBOWS





NORTHERN SEA
ANIMALS WATERCOLOR
SET





WATERCOLOR
ILLUSTRATIONS SET
DOG BREED







THE DOGS
WATERCOLOR
ILLUSTRATION





#### WATERCOLOR AFRICAN ANIMALS SAFARI ZOO







## WATERCOLOR ANIMALS FACES CLIPART



BY MIA DIGITAL

#### WATERCOLOR BIRDS CLIPART SET





#### WATERCOLOR CUTE BUNNY CLIPART



# CUTE TARMANIMALS

#### WATERCOLOR FARM ANIMALS





#### WATERCOLOR FOREST ANIMALS





## WATERCOLOR LITTLE ELEPHANT CLIPART





## MAGICOGEAN





#### WATERCOLOR NAUTICAL NURSERY CLIPART





2 JPEG watercolor backgrounds for your design.





3351 x 4804 px

4804 x 3431 px

## WATERCOLOR OCEAN FRIENDS CLIPART





#### WATERCOLOR WOODLAND CREATURES CLIPART





WOODLAND ANIMALS WINTER CLIPART