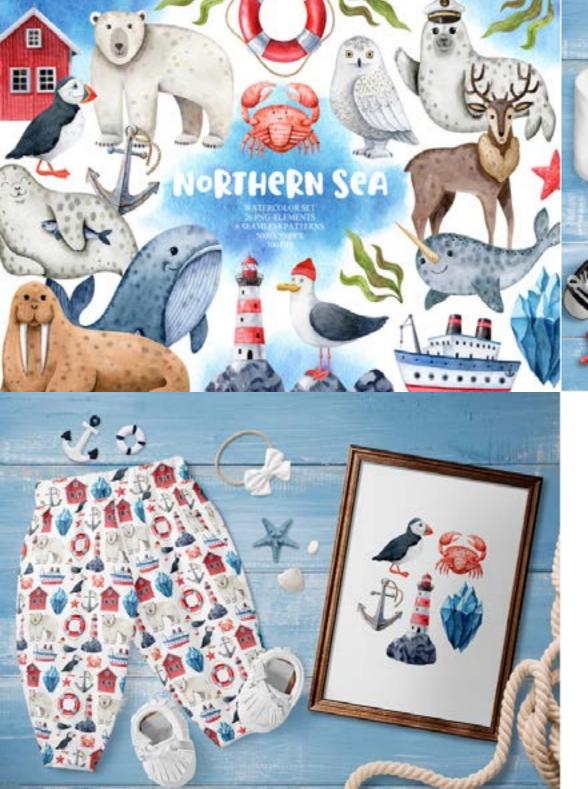

## ARCTIC ANIMALS WATERCOLOR CLIPART

CAT CLIPART WATERCOLOR

CUTE CATS.
WATERCOLOR SET

CUTE TIGER CLIPART