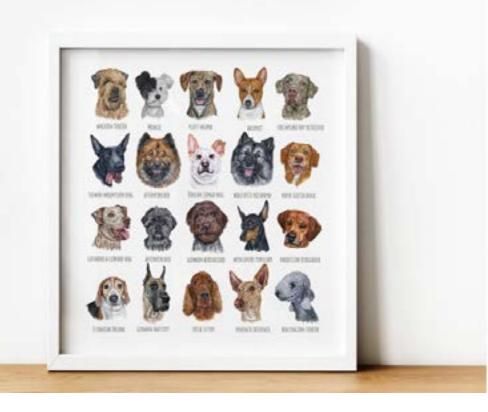

## MONOCHROME ANIMALS AND RAIBOWS

NORTHERN SEA
ANIMALS WATERCOLOR
SET

WATERCOLOR
ILLUSTRATIONS SET
DOG BREED

THE DOGS
WATERCOLOR
ILLUSTRATION