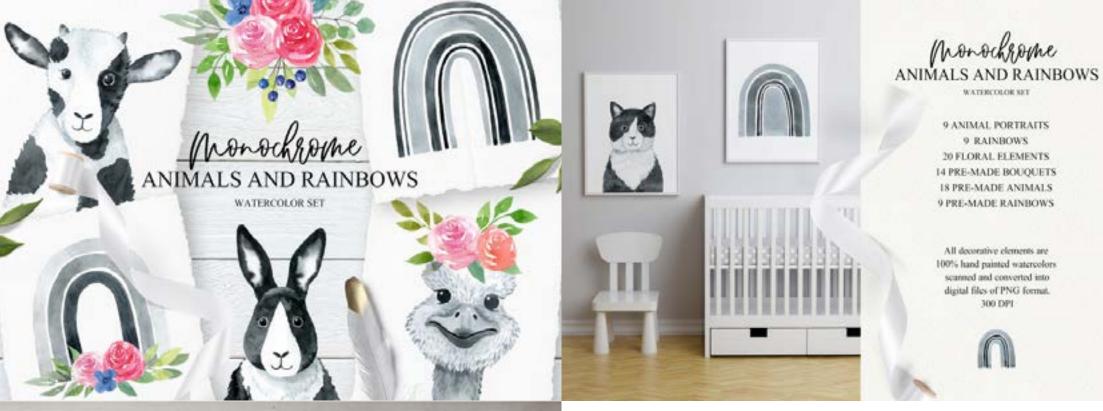

## MONOCHROME ANIMALS AND RAIBOWS

NORTHERN SEA
ANIMALS WATERCOLOR
SET

WATERCOLOR
ILLUSTRATIONS SET
DOG BREED

THE DOGS
WATERCOLOR
ILLUSTRATION