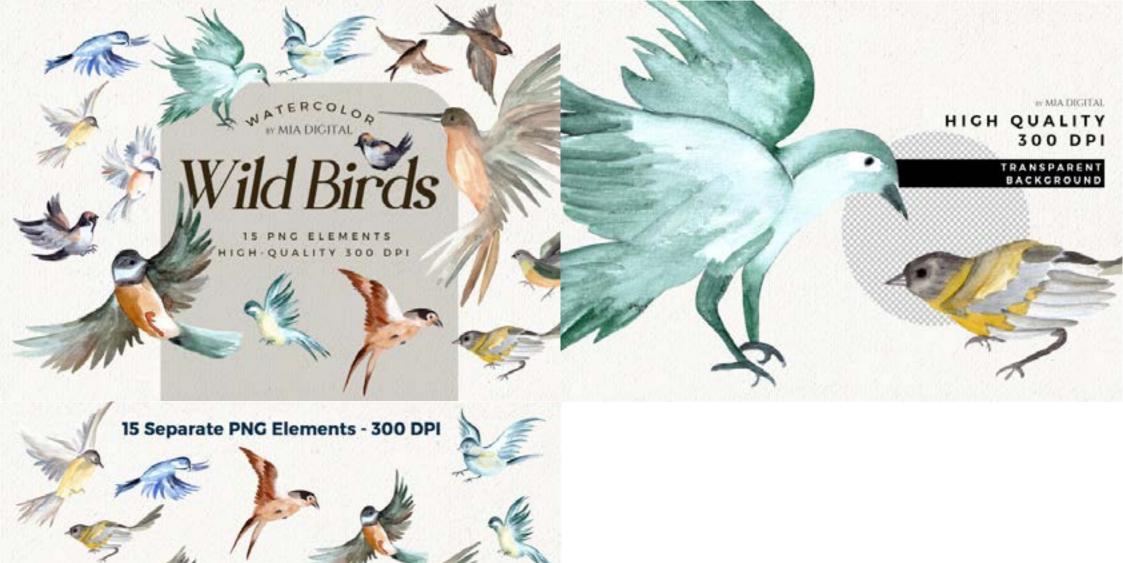

## ARCTIC ANIMALS WATERCOLOR CLIPART





CAT CLIPART WATERCOLOR







CUTE CATS.
WATERCOLOR SET





CUTE TIGER CLIPART





# CAMPING GIRLS WATERCOLOR CLIPART

### DEER







24 poses



DEER. WATERCOLOR BACKGROUNDS







FLORAL CUTE BUNNIES.
WATERCOLOR BABY
CLIPART





## LITTLE FLUFFY WATERCOLOR CLIPART



## LOVELY SEA ANIMALS WATERCOLOR SET





## MONOCHROME ANIMALS AND RAIBOWS





NORTHERN SEA
ANIMALS WATERCOLOR
SET





WATERCOLOR
ILLUSTRATIONS SET
DOG BREED







THE DOGS
WATERCOLOR
ILLUSTRATION





#### WATERCOLOR AFRICAN ANIMALS SAFARI ZOO







## WATERCOLOR ANIMALS FACES CLIPART



BY MIA DIGITAL

#### WATERCOLOR BIRDS CLIPART SET





#### WATERCOLOR CUTE BUNNY CLIPART



# CUTE TARMANIMALS

#### WATERCOLOR FARM ANIMALS





#### WATERCOLOR FOREST ANIMALS





## WATERCOLOR LITTLE ELEPHANT CLIPART





## MAGICOGEAN





#### WATERCOLOR NAUTICAL NURSERY CLIPART





2 JPEG watercolor backgrounds for your design.





3351 x 4804 px

4804 x 3431 px

## WATERCOLOR OCEAN FRIENDS CLIPART





#### WATERCOLOR WOODLAND CREATURES CLIPART





WOODLAND ANIMALS WINTER CLIPART