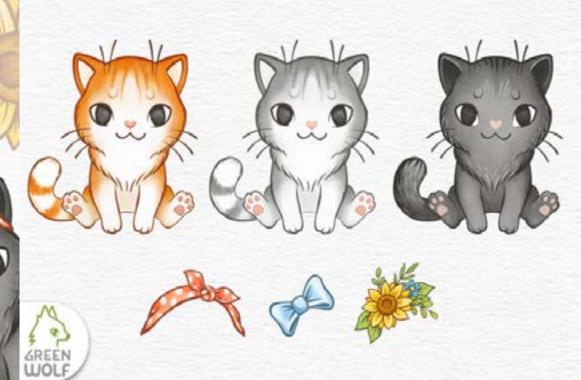

## ARCTIC ANIMALS WATERCOLOR CLIPART

CAT CLIPART WATERCOLOR

CUTE CATS.
WATERCOLOR SET

CUTE TIGER CLIPART