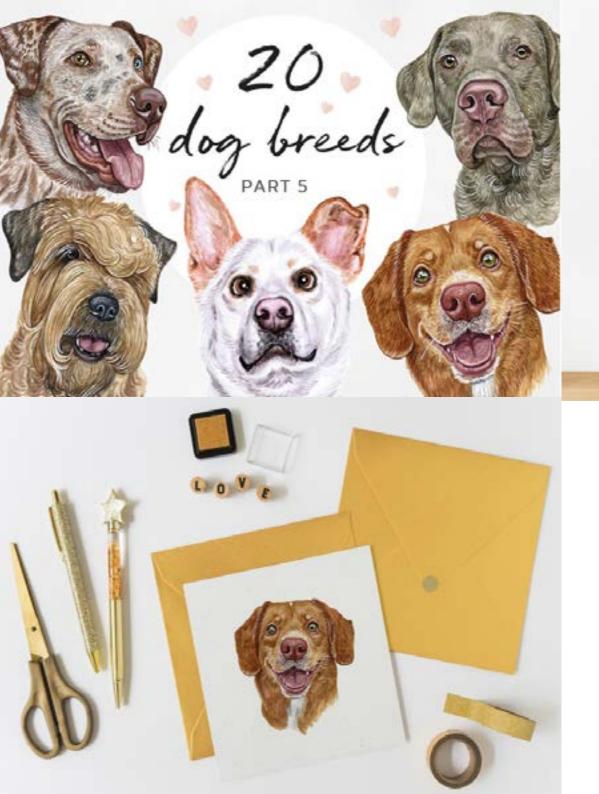

## MONOCHROME ANIMALS AND RAIBOWS

NORTHERN SEA
ANIMALS WATERCOLOR
SET

WATERCOLOR
ILLUSTRATIONS SET
DOG BREED

THE DOGS
WATERCOLOR
ILLUSTRATION