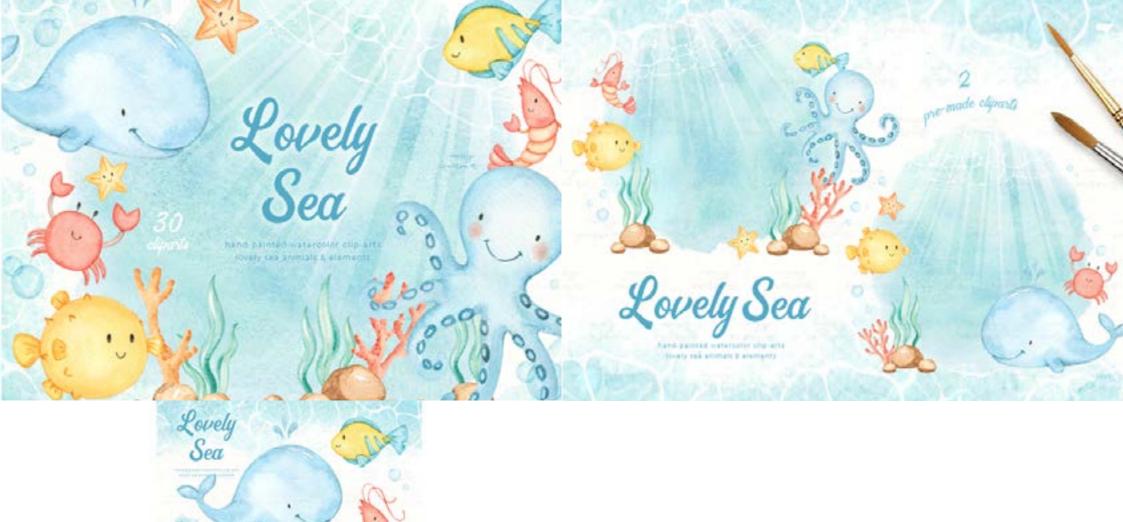

## ARCTIC ANIMALS WATERCOLOR CLIPART





CAT CLIPART WATERCOLOR







CUTE CATS.
WATERCOLOR SET





CUTE TIGER CLIPART





# CAMPING GIRLS WATERCOLOR CLIPART

### DEER







24 poses



DEER. WATERCOLOR BACKGROUNDS







FLORAL CUTE BUNNIES.
WATERCOLOR BABY
CLIPART





## LITTLE FLUFFY WATERCOLOR CLIPART



## LOVELY SEA ANIMALS WATERCOLOR SET





## MONOCHROME ANIMALS AND RAIBOWS





NORTHERN SEA
ANIMALS WATERCOLOR
SET





WATERCOLOR
ILLUSTRATIONS SET
DOG BREED







THE DOGS
WATERCOLOR
ILLUSTRATION





#### WATERCOLOR AFRICAN ANIMALS SAFARI ZOO







## WATERCOLOR ANIMALS FACES CLIPART



BY MIA DIGITAL

#### WATERCOLOR BIRDS CLIPART SET





#### WATERCOLOR CUTE BUNNY CLIPART



# CUTE TARMANIMALS

#### WATERCOLOR FARM ANIMALS





#### WATERCOLOR FOREST ANIMALS





## WATERCOLOR LITTLE ELEPHANT CLIPART





## MAGICOGEAN





#### WATERCOLOR NAUTICAL NURSERY CLIPART





2 JPEG watercolor backgrounds for your design.





3351 x 4804 px

4804 x 3431 px

## WATERCOLOR OCEAN FRIENDS CLIPART





#### WATERCOLOR WOODLAND CREATURES CLIPART





WOODLAND ANIMALS WINTER CLIPART