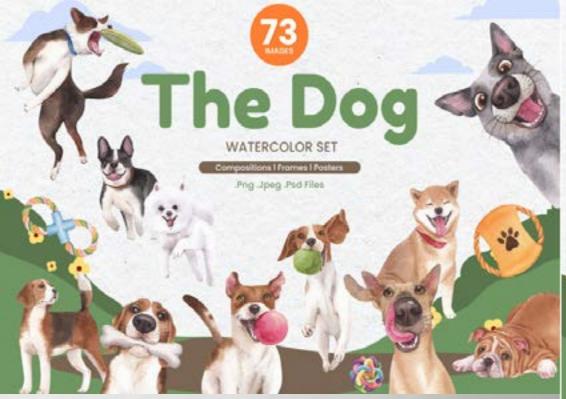

## MONOCHROME ANIMALS AND RAIBOWS

NORTHERN SEA
ANIMALS WATERCOLOR
SET

WATERCOLOR
ILLUSTRATIONS SET
DOG BREED

THE DOGS
WATERCOLOR
ILLUSTRATION