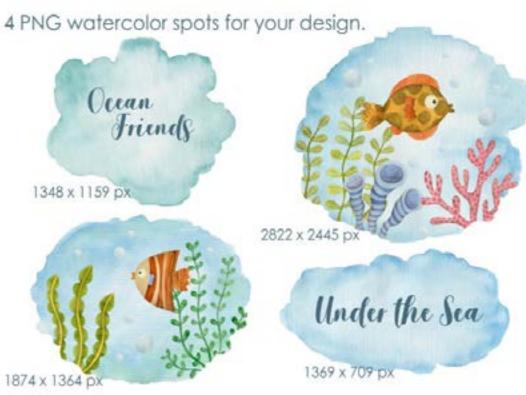

CUTE TIGER CLIPART





# CAMPING GIRLS WATERCOLOR CLIPART

### DEER







24 poses



DEER. WATERCOLOR BACKGROUNDS







FLORAL CUTE BUNNIES.
WATERCOLOR BABY
CLIPART





## LITTLE FLUFFY WATERCOLOR CLIPART



## LOVELY SEA ANIMALS WATERCOLOR SET





## MONOCHROME ANIMALS AND RAIBOWS





NORTHERN SEA
ANIMALS WATERCOLOR
SET





WATERCOLOR
ILLUSTRATIONS SET
DOG BREED







THE DOGS
WATERCOLOR
ILLUSTRATION





#### WATERCOLOR AFRICAN ANIMALS SAFARI ZOO







## WATERCOLOR ANIMALS FACES CLIPART



BY MIA DIGITAL

#### WATERCOLOR BIRDS CLIPART SET





#### WATERCOLOR CUTE BUNNY CLIPART



# CUTE TARMANIMALS

#### WATERCOLOR FARM ANIMALS





#### WATERCOLOR FOREST ANIMALS





## WATERCOLOR LITTLE ELEPHANT CLIPART





## MAGICOGEAN





#### WATERCOLOR NAUTICAL NURSERY CLIPART





2 JPEG watercolor backgrounds for your design.





3351 x 4804 px

4804 x 3431 px

## WATERCOLOR OCEAN FRIENDS CLIPART





#### WATERCOLOR WOODLAND CREATURES CLIPART





WOODLAND ANIMALS WINTER CLIPART