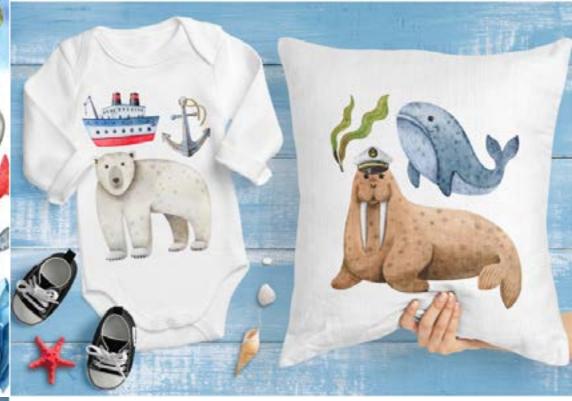

#### WATERCOLOR NAUTICAL NURSERY CLIPART

2 JPEG watercolor backgrounds for your design.

3351 x 4804 px

4804 x 3431 px