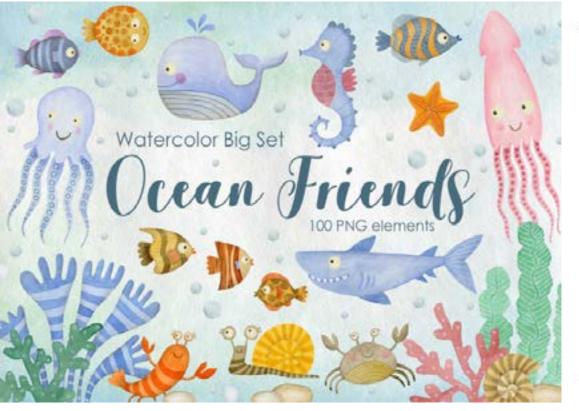

CUTE TIGER CLIPART





# CAMPING GIRLS WATERCOLOR CLIPART

### DEER







24 poses



DEER. WATERCOLOR BACKGROUNDS







FLORAL CUTE BUNNIES.
WATERCOLOR BABY
CLIPART





## LITTLE FLUFFY WATERCOLOR CLIPART



## LOVELY SEA ANIMALS WATERCOLOR SET





## MONOCHROME ANIMALS AND RAIBOWS





NORTHERN SEA
ANIMALS WATERCOLOR
SET





WATERCOLOR
ILLUSTRATIONS SET
DOG BREED







THE DOGS
WATERCOLOR
ILLUSTRATION





#### WATERCOLOR AFRICAN ANIMALS SAFARI ZOO







## WATERCOLOR ANIMALS FACES CLIPART



BY MIA DIGITAL

#### WATERCOLOR BIRDS CLIPART SET





#### WATERCOLOR CUTE BUNNY CLIPART



# CUTE TARMANIMALS

#### WATERCOLOR FARM ANIMALS





#### WATERCOLOR FOREST ANIMALS





## WATERCOLOR LITTLE ELEPHANT CLIPART





## MAGICOGEAN





#### WATERCOLOR NAUTICAL NURSERY CLIPART





2 JPEG watercolor backgrounds for your design.





3351 x 4804 px

4804 x 3431 px

## WATERCOLOR OCEAN FRIENDS CLIPART





#### WATERCOLOR WOODLAND CREATURES CLIPART





WOODLAND ANIMALS WINTER CLIPART