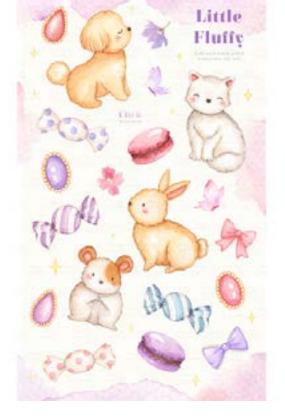

## ARCTIC ANIMALS WATERCOLOR CLIPART





CAT CLIPART WATERCOLOR







CUTE CATS.
WATERCOLOR SET





CUTE TIGER CLIPART





# CAMPING GIRLS WATERCOLOR CLIPART

### DEER







24 poses



DEER. WATERCOLOR BACKGROUNDS







FLORAL CUTE BUNNIES.
WATERCOLOR BABY
CLIPART





## LITTLE FLUFFY WATERCOLOR CLIPART



## LOVELY SEA ANIMALS WATERCOLOR SET





## MONOCHROME ANIMALS AND RAIBOWS





NORTHERN SEA
ANIMALS WATERCOLOR
SET





WATERCOLOR
ILLUSTRATIONS SET
DOG BREED







THE DOGS
WATERCOLOR
ILLUSTRATION





#### WATERCOLOR AFRICAN ANIMALS SAFARI ZOO







## WATERCOLOR ANIMALS FACES CLIPART



BY MIA DIGITAL

#### WATERCOLOR BIRDS CLIPART SET





#### WATERCOLOR CUTE BUNNY CLIPART



# CUTE TARMANIMALS

#### WATERCOLOR FARM ANIMALS





#### WATERCOLOR FOREST ANIMALS





## WATERCOLOR LITTLE ELEPHANT CLIPART





## MAGICOGEAN





#### WATERCOLOR NAUTICAL NURSERY CLIPART





2 JPEG watercolor backgrounds for your design.





3351 x 4804 px

4804 x 3431 px

## WATERCOLOR OCEAN FRIENDS CLIPART





#### WATERCOLOR WOODLAND CREATURES CLIPART