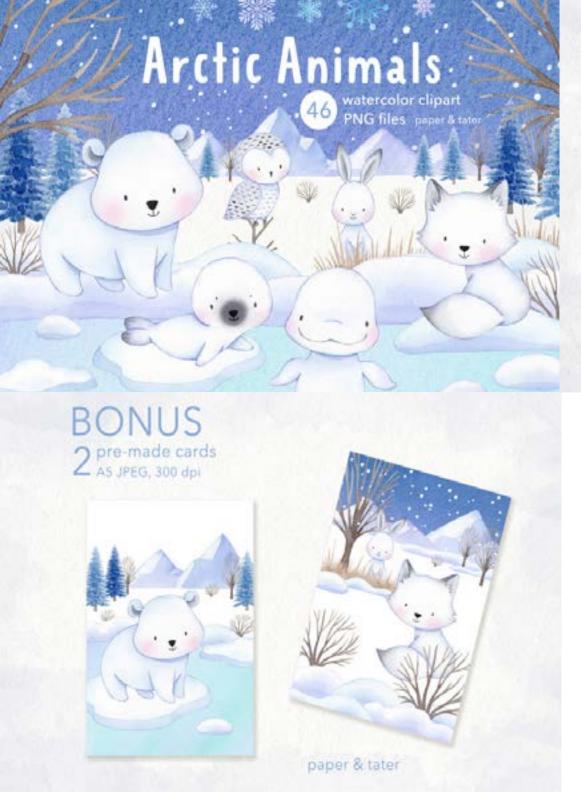

## ARCTIC ANIMALS WATERCOLOR CLIPART

CAT CLIPART WATERCOLOR

CUTE CATS.
WATERCOLOR SET

CUTE TIGER CLIPART