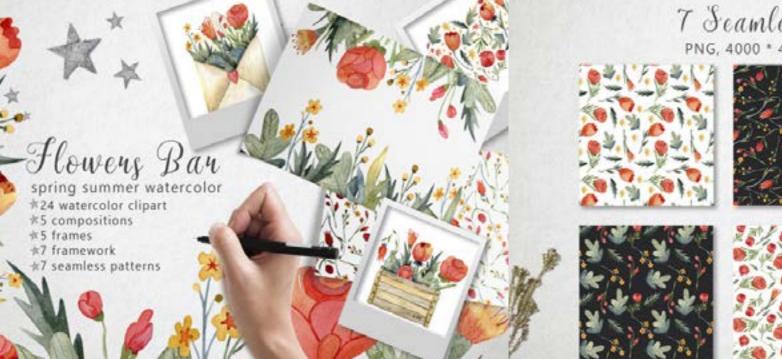

#### 7 Seamless patterns PNG, 4000 \* 4000 px, 300 dpi

#### FLOWERS BAR SPRING WATERCOLOR

Her Freinsteinffer Mousin &

,[