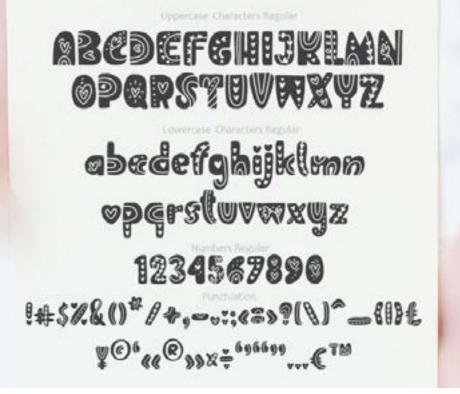

## FLOWER GLORY

INTRODUCING

NOTE: ENABLE AND DISABLE CAPS LOCK TO MAKE WRITING GO UP AND DOWN.

#.,+-\*^/\:;<=>!?'''@\$€%£(){[}[]'' '''',,,\*\_\_\_™®©Ç£¥-±×÷...;{{§†‡~<>≪≫ß

NUMERAL 0123456789

PUNCTUATION

#### AA BB CC DD EE FF GG HH II JJ KK LL MM NN 00@ PP QQ RR SS TT UU VV WW XX YY ZZ

CHARACTER SET

UPPERCASE & LOWERCASE

ABODEFG KIJKIMN operstudy2

3 0123456789 \*.!#?":¢\$£%@&

A Blooming Font Trio

6 rees \$ 5 SPRING \$ L. K