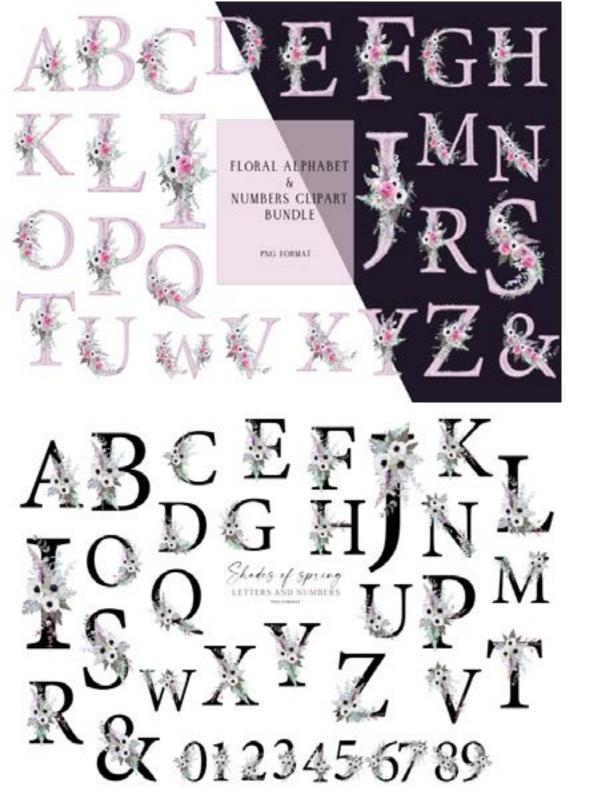

NG LETTERS



#### 86 ITEMS

#### **Spring Birds and Insects**

#### Watercolor Collection

Showcasing : frames, Compositions, Patterns Single elements , Postcards and Alphabet.

#### Spring Birds and Insects

10 Compositions Transparent PNG files











#### SPRING BIRD AND INSECTS WATERCOLOR



#### 7 Seamless patterns PNG, 4000 \* 4000 px, 300 dpi





#### FLOWERS BAR SPRING WATERCOLOR



Her Freinsteinffer Mousin &







,[

#### SPRING WONDERLAND PATTERNS







#### WATERCOLOR SPRING HOUSE CLIPART





#### SPRING GNOMES. SPRING SUBLIMATION



### Happy Easter! Stappy Easter! Do Dri PNG FORMAT 22 ILUSTRATIONS

#### HAPPY EASTER WATERCOLOR CLIPART



#### SPRING RABBITS WATERCOLOR CLIPART SET





#### GNOMES IN SPRING WATERCOLOR CLIPART SET







#### LOVE SPRING CLIPART SET



#### FLORAL ALPHABET & NUMBERS CLIPART BUNDLE







#### MAGNOLIA FLORAL ALPHABET





#### WATERCOLOR SPRING FLOWER





#### WATERCOLOR SPRING GARDEN CLIPART



#### SPRING GIRL AND FLOWERS SET

Spring Female Portraits

150 clipart elements, 15 illustrations







#### SPRING FEMALE PORTRAITS ILLUSTRATION SET





## CUTE GARDEN CATS & ELEMENTS CLIPART PACK