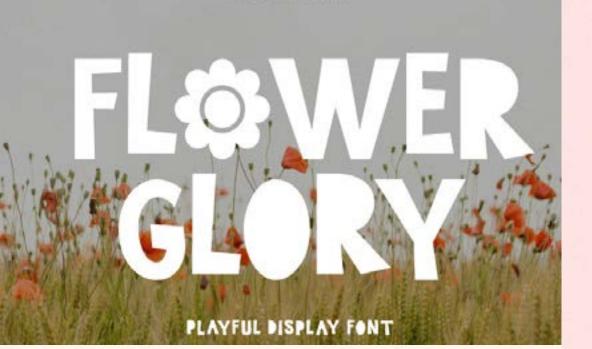

## FLOWER GLORY

INTRODUCING

NOTE: ENABLE AND DISABLE CAPS LOCK TO MAKE WRITING GO UP AND DOWN.

#.,+-\*^/\:;<=>!?'''@\$€%£(){[}[]'' '''',,,\*\_\_\_™®©Ç£¥-±×÷...;{{§†‡~<>≪≫ß

NUMERAL 0123456789

PUNCTUATION